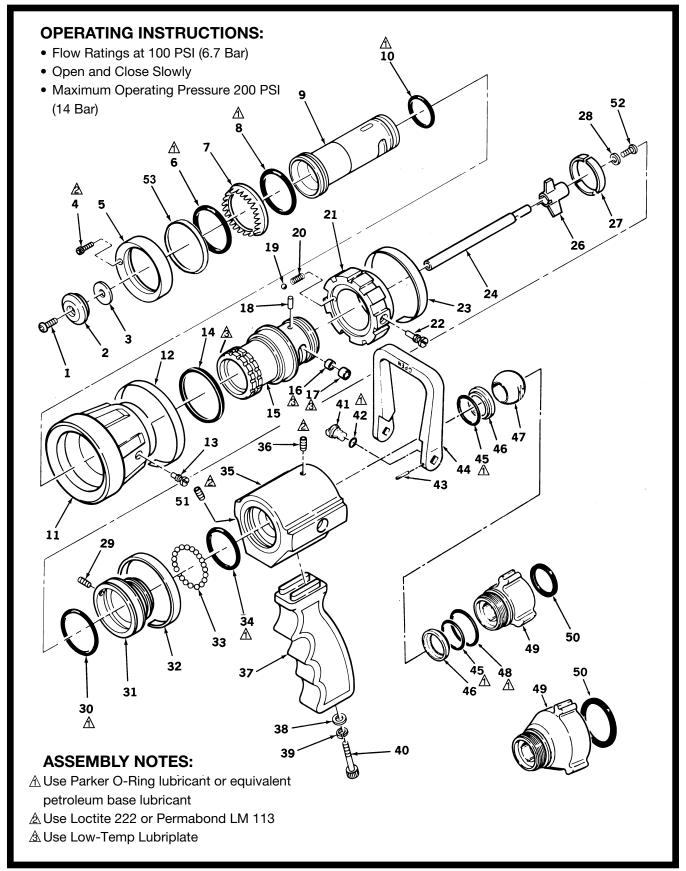

## **TECHNICAL SERVICE PARTS LIST**





## STYLE 1722, 1723, 1725 & 1729 Pyrolite® Turbojet® with Metal Teeth TECHNICAL SERVICE PARTS LIST

|          |                               |             | QUANTITY |      |                                                  |