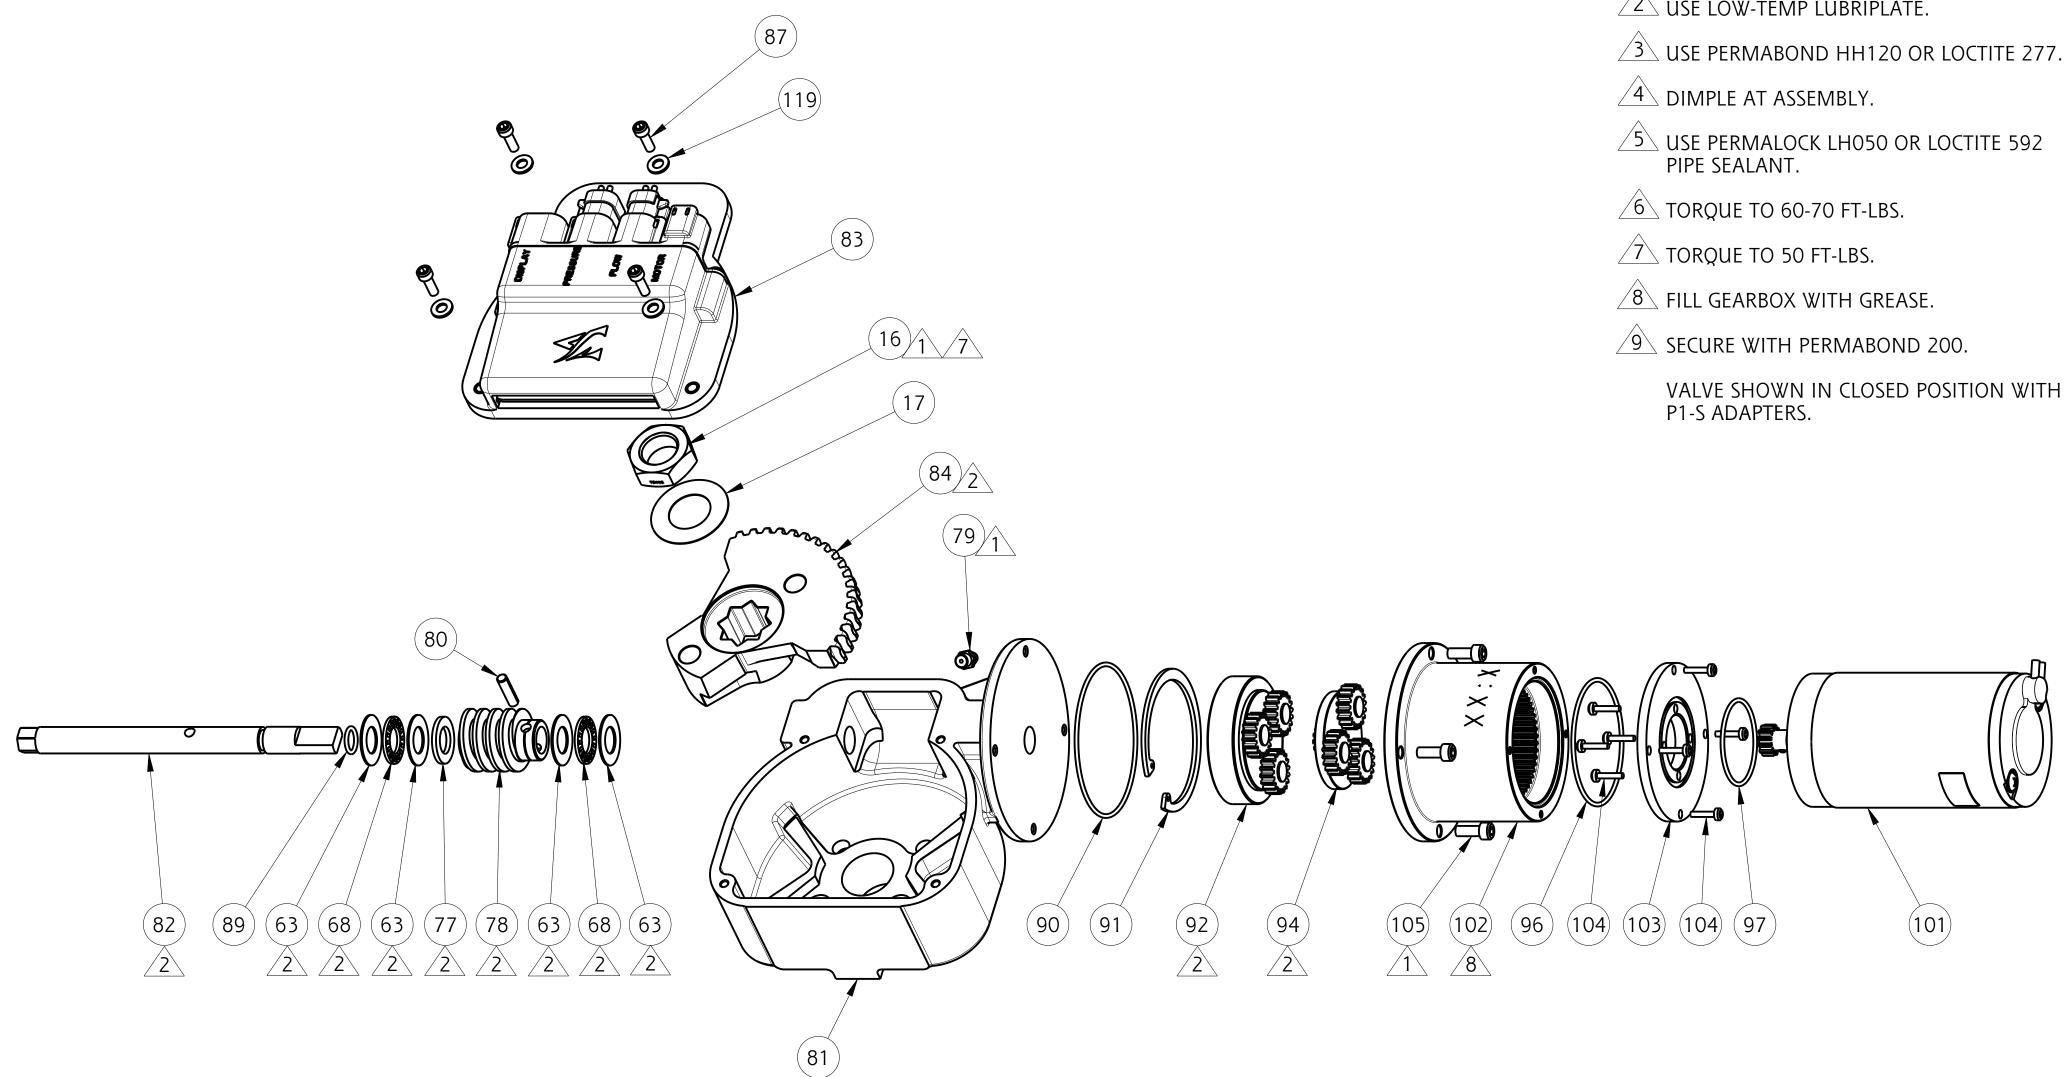

 Chg.
 Date

 05
 06-19

 06
 10-19

ASSEMBLY NOTES:

USE PARKER-O-LUBE ON ALL O-RINGS AND ALL MATING SURFACES.

 $\stackrel{\frown}{1}$  USE PERMABOND LM113 OR LOCTITE 222.

2 USE LOW-TEMP LUBRIPLATE.

3 USE PERMABOND HH120 OR LOCTITE 277.

4 DIMPLE AT ASSEMBLY.

USE PERMALOCK LH050 OR LOCTITE 592 PIPE SEALANT.

6 TORQUE TO 60-70 FT-LBS.

 $\sqrt{7}$  Torque to 50 ft-lbs.

9 SECURE WITH PERMABOND 200.

VALVE SHOWN IN CLOSED POSITION WITH P1-S ADAPTERS.

| Chg. | Date  |
|------|-------|
| 05   | 06-19 |
| 06   | 10-19 |

| 2 A DISK VALVE 3 O-RING 2-210 757226 2 4 B O-RING 2-255 757338 1 5 B SEAT 769797 1 6 RETAINER SEAT 118156 1 7 BUSHING TRUNNION 118157 1 8 RING SEAT 118158 1 9 B SEAL FLANGE 768309 2 11 WASHER SPRING 784138 1 12 B O-RING 2-252 757371 1 13 O-RING 2-252 757371 1 14 SCREW SOCKET HEAD CAP 5/16-18 x 5/8" 767016 2 15 RING RETAINING 758185 1 16 NUT HEX 3/4-16 734116 1 17 WASHER 784231 1 18 SCREW HEX HEAD CAP 1/2-13 x 1-1/2" 765140 8 18 * ADAPTER 784231 7 18 WASHER THRUST 784103 1 19 WASHER THRUST 784103 1 10 WASHER THRUST 784103 1 11 WASHER 744068 1 12 B O-RING 2-252 757371 1 13 O-RING 2-252 757371 1 14 SCREW SOCKET HEAD CAP 5/16-18 x 5/8" 767016 2 15 RING RETAINING 758185 1 16 NUT HEX 3/4-16 734116 1 17 WASHER 784231 1 18 WASHER 784231 1 19 WASHER 784231 1 19 WASHER 784231 1 10 WASHER 784231 1 11 WASHER 784231 1 11 WASHER 784103 1 12 WASHER THRUST 784103 1 13 WASHER THRUST 784103 1 14 WORM 784190 1 15 WORM 784190 1 16 WASHER THRUST 784104 1 17 WASHER 769510 1 18 CONTROLLER VALVE 124647 1 18 GEAR SECTOR 126667 1 18 WASHER THRUST 784104 1 18 GEAR SECTOR 126667 1 18 WASHER THRUST 784104 1 18 SCREW SOCKET HEAD CAP #8-32 x 1/2" 765155 2                                                                                                            | Find | Find Description |                                      | Item   | QTY |
|---------------------------------------------------------------------------------------------------------------------------------------------------------------------------------------------------------------------------------------------------------------------------------------------------------------------------------------------------------------------------------------------------------------------------------------------------------------------------------------------------------------------------------------------------------------------------------------------------------------------------------------------------------------------------------------------------------------------------------------------------------------------------------------------------------------------------------------------------------------------------------------------------------------------------------------------------------------------------------------------------------------------------------------------------------------------------------------------------------------------------------------------------------------------------------------------------------------------------------------------------------------------------------------------------|------|------------------|--------------------------------------|--------|-----|
| 3   O-RING 2-210   757226   2     4   B   O-RING 2-255   757338   1     5   B   SEAT   769797   1     6   RETAINER SEAT   118156   1     7   BUSHING TRUNNION   118157   1     8   RING SEAT   118158   1     9   B   SEAL FLANGE   768309   2     11   WASHER SPRING   784138   1     12   B   O-RING 2-252   757371   1     13   O-RING 2-252   757371   1     14   SCREW SOCKET HEAD CAP 5/16-18 x 5/8"   767016   4     15   RING RETAINING   758185   1     16   NUT HEX 3/4-16   734116   1     17   WASHER   784231   1     18   SCREW HEX HEAD CAP 1/2-13 x 1-1/2"   765140   8     19   SCREW HEX HEAD CAP 1/2-13 x 1-1/2"   765140   8     10   SCREW HEX HEAD CAP 1/2-13 x 1-1/2"   765140   8     17   WASHER   784111   4     18   BEARING NEEDLE   703453   2     19   FITTING GREASE   713034   2     10   PIN ROLL   744068   1     11   ROURD GEAR   721717   1     12   ROURD GEAR   721717   1     13   CONTROLLER VALVE   124647   1     14   GEAR SECTOR   126667   1     15   REMANDANCE HEAD CAP #8-32 x 1/2"   765155   4                                                                                                                                                                                                                                                 | 1    |                  | BODY VALVE                           | 118153 | 1   |
| 4       B       O-RING 2-255       757338       1         5       B       SEAT       769797       1         6       RETAINER SEAT       118156       1         7       BUSHING TRUNNION       118157       1         8       RING SEAT       118158       1         9       B       SEAL FLANGE       768309       2         11       WASHER SPRING       784138       1         12       B       O-RING 2-252       757371       1         13       O-RING 2-222       757006       1         14       SCREW SOCKET HEAD CAP 5/16-18 x 5/8"       767016       2         15       RING RETAINING       758185       1         16       NUT HEX 3/4-16       734116       1         17       WASHER       784231       1         56       SCREW HEX HEAD CAP 1/2-13 x 1-1/2"       765140       8         58       * ADAPTER       -       -       -         63       WASHER THRUST       784111       4         68       BEARING NEEDLE       703453       2         77       WASHER THRUST       784103       1         79       FITTING GREA                                                                                                                                                                                                                                                   | 2    | А                | DISK VALVE                           | -      | 1   |
| 5         B         SEAT         769797         1           6         RETAINER SEAT         118156         1           7         BUSHING TRUNNION         118157         1           8         RING SEAT         118158         1           9         B         SEAL FLANGE         768309         2           11         WASHER SPRING         784138         1           12         B         O-RING 2-252         757371         1           13         O-RING 2-222         757006         1           14         SCREW SOCKET HEAD CAP 5/16-18 x 5/8"         767016         4           15         RING RETAINING         758185         1           16         NUT HEX 3/4-16         734116         1           17         WASHER         784231         1           56         SCREW HEX HEAD CAP 1/2-13 x 1-1/2"         765140         8           58         * ADAPTER         -         -           63         WASHER THRUST         784111         4           68         BEARING NEEDLE         703453         2           77         WASHER THRUST         784103         1           79         FITTING GREAS                                                                                                                                                                    | 3    |                  | O-RING 2-210                         | 757226 | 2   |
| 6       RETAINER SEAT       118156       1         7       BUSHING TRUNNION       118157       1         8       RING SEAT       118158       1         9       B       SEAL FLANGE       768309       2         11       WASHER SPRING       784138       1         12       B       O-RING 2-252       757371       1         13       O-RING 2-222       757006       1         14       SCREW SOCKET HEAD CAP 5/16-18 x 5/8"       767016       4         15       RING RETAINING       758185       1         16       NUT HEX 3/4-16       734116       1         17       WASHER       784231       1         56       SCREW HEX HEAD CAP 1/2-13 x 1-1/2"       765140       8         58       * ADAPTER       -       1         63       WASHER THRUST       784111       4         68       BEARING NEEDLE       703453       2         77       WASHER THRUST       784103       1         78       WORM       784190       1         79       FITTING GREASE       713034       2         80       PIN ROLL       744068       1 </td <td>4</td> <td>В</td> <td>O-RING 2-255</td> <td>757338</td> <td>1</td>                                                                                                                                                                          | 4    | В                | O-RING 2-255                         | 757338 | 1   |
| 7       BUSHING TRUNNION       118157       1         8       RING SEAT       118158       1         9       B       SEAL FLANGE       768309       2         11       WASHER SPRING       784138       1         12       B       O-RING 2-252       757371       1         13       O-RING 2-222       757006       1         14       SCREW SOCKET HEAD CAP 5/16-18 x 5/8"       767016       4         15       RING RETAINING       758185       1         16       NUT HEX 3/4-16       734116       1         17       WASHER       784231       1         56       SCREW HEX HEAD CAP 1/2-13 x 1-1/2"       765140       8         58       * ADAPTER       -       1         63       WASHER THRUST       784111       4         68       BEARING NEEDLE       703453       2         77       WASHER THRUST       784103       1         78       WORM       784190       1         79       FITTING GREASE       713034       2         80       PIN ROLL       744068       1         81       HOUSING GEAR       721717       1 </td <td>5</td> <td>В</td> <td>SEAT</td> <td>769797</td> <td>1</td>                                                                                                                                                                                  | 5    | В                | SEAT                                 | 769797 | 1   |
| 8       RING SEAT       118158       1         9       B SEAL FLANGE       768309       2         11       WASHER SPRING       784138       1         12       B O-RING 2-252       757371       1         13       O-RING 2-222       757006       1         14       SCREW SOCKET HEAD CAP 5/16-18 x 5/8"       767016       2         15       RING RETAINING       758185       1         16       NUT HEX 3/4-16       734116       1         17       WASHER       784231       1         56       SCREW HEX HEAD CAP 1/2-13 x 1-1/2"       765140       8         58       * ADAPTER       -       1         63       WASHER THRUST       784111       4         68       BEARING NEEDLE       703453       2         77       WASHER THRUST       784103       1         78       WORM       784190       1         79       FITTING GREASE       713034       2         80       PIN ROLL       744068       1         81       HOUSING GEAR       721717       1         82       SHAFT DRIVE       769510       1         83                                                                                                                                                                                                                                                           | 6    |                  | RETAINER SEAT                        | 118156 | 1   |
| 9 B SEAL FLANGE 768309 2 11 WASHER SPRING 784138 1 12 B O-RING 2-252 757371 1 13 O-RING 2-222 757006 1 14 SCREW SOCKET HEAD CAP 5/16-18 x 5/8" 767016 2 15 RING RETAINING 758185 1 16 NUT HEX 3/4-16 734116 1 17 WASHER 784231 1 18 SCREW HEX HEAD CAP 1/2-13 x 1-1/2" 765140 8 19 WASHER 784231 1 10 WASHER 784231 1 11 WASHER 784231 1 11 WASHER 784231 1 12 WASHER 784231 1 13 WASHER 784231 1 14 WASHER 784231 1 15 WASHER THRUST 765140 8 15 WASHER THRUST 765140 8 16 WASHER THRUST 784111 2 17 WASHER THRUST 784111 2 18 WORM 784190 1 19 FITTING GREASE 713034 2 19 FITTING GREASE 713034 2 10 PIN ROLL 744068 1 11 HOUSING GEAR 721717 1 11 WASHER THRUST 769510 1 11 WASHER THRUST 769510 1 11 WASHER THRUST 784104 1 | 7    |                  | BUSHING TRUNNION                     | 118157 | 1   |
| 11       WASHER SPRING       784138       1         12       B O-RING 2-252       757371       1         13       O-RING 2-222       757006       1         14       SCREW SOCKET HEAD CAP 5/16-18 x 5/8"       767016       2         15       RING RETAINING       758185       1         16       NUT HEX 3/4-16       734116       1         17       WASHER       784231       1         56       SCREW HEX HEAD CAP 1/2-13 x 1-1/2"       765140       8         58       * ADAPTER       -       1         63       WASHER THRUST       784111       4         68       BEARING NEEDLE       703453       2         77       WASHER THRUST       784103       1         78       WORM       784190       1         79       FITTING GREASE       713034       2         80       PIN ROLL       744068       1         81       HOUSING GEAR       721717       1         82       SHAFT DRIVE       769510       1         83       CONTROLLER VALVE       124647       1         84       GEAR SECTOR       126667       1         86 </td <td>8</td> <td></td> <td>RING SEAT</td> <td>118158</td> <td>1</td>                                                                                                                                                                            | 8    |                  | RING SEAT                            | 118158 | 1   |
| 12       B       O-RING 2-252       757371       1         13       O-RING 2-222       757006       1         14       SCREW SOCKET HEAD CAP 5/16-18 x 5/8"       767016       2         15       RING RETAINING       758185       1         16       NUT HEX 3/4-16       734116       1         17       WASHER       784231       1         56       SCREW HEX HEAD CAP 1/2-13 x 1-1/2"       765140       8         58       * ADAPTER       -       1         63       WASHER THRUST       784111       4         68       BEARING NEEDLE       703453       2         77       WASHER THRUST       784103       1         78       WORM       784190       1         79       FITTING GREASE       713034       2         80       PIN ROLL       744068       1         81       HOUSING GEAR       721717       1         82       SHAFT DRIVE       769510       1         83       CONTROLLER VALVE       124647       1         84       GEAR SECTOR       126667       1         86       WASHER THRUST       784104       1                                                                                                                                                                                                                                                         | 9    | В                | SEAL FLANGE                          | 768309 | 2   |
| 13       O-RING 2-222       757006       1         14       SCREW SOCKET HEAD CAP 5/16-18 x 5/8"       767016       4         15       RING RETAINING       758185       1         16       NUT HEX 3/4-16       734116       1         17       WASHER       784231       1         56       SCREW HEX HEAD CAP 1/2-13 x 1-1/2"       765140       8         58       * ADAPTER       -       1         63       WASHER THRUST       784111       4         68       BEARING NEEDLE       703453       2         77       WASHER THRUST       784103       1         78       WORM       784190       1         79       FITTING GREASE       713034       2         80       PIN ROLL       744068       1         81       HOUSING GEAR       721717       1         82       SHAFT DRIVE       769510       1         83       CONTROLLER VALVE       124647       1         84       GEAR SECTOR       126667       1         86       WASHER THRUST       784104       1         87       SCREW SOCKET HEAD CAP #8-32 x 1/2"       765155       4    <                                                                                                                                                                                                                                      | 11   |                  | WASHER SPRING                        | 784138 | 1   |
| 14       SCREW SOCKET HEAD CAP 5/16-18 x 5/8"       767016       4         15       RING RETAINING       758185       1         16       NUT HEX 3/4-16       734116       1         17       WASHER       784231       1         56       SCREW HEX HEAD CAP 1/2-13 x 1-1/2"       765140       8         58       * ADAPTER       -       1         63       WASHER THRUST       784111       4         68       BEARING NEEDLE       703453       2         77       WASHER THRUST       784103       1         78       WORM       784190       1         79       FITTING GREASE       713034       2         80       PIN ROLL       744068       1         81       HOUSING GEAR       721717       1         82       SHAFT DRIVE       769510       1         83       CONTROLLER VALVE       124647       1         84       GEAR SECTOR       126667       1         86       WASHER THRUST       784104       1         87       SCREW SOCKET HEAD CAP #8-32 x 1/2"       765155       4                                                                                                                                                                                                                                                                                              | 12   | В                | O-RING 2-252                         | 757371 | 1   |
| 15       RING RETAINING       758185       1         16       NUT HEX 3/4-16       734116       1         17       WASHER       784231       1         56       SCREW HEX HEAD CAP 1/2-13 x 1-1/2"       765140       8         58       * ADAPTER       -       1         63       WASHER THRUST       784111       4         68       BEARING NEEDLE       703453       2         77       WASHER THRUST       784103       1         78       WORM       784190       1         79       FITTING GREASE       713034       2         80       PIN ROLL       744068       1         81       HOUSING GEAR       721717       1         82       SHAFT DRIVE       769510       1         83       CONTROLLER VALVE       124647       1         84       GEAR SECTOR       126667       1         86       WASHER THRUST       784104       1         87       SCREW SOCKET HEAD CAP #8-32 x 1/2"       765155       4                                                                                                                                                                                                                                                                                                                                                                         | 13   |                  | O-RING 2-222                         | 757006 | 1   |
| 16       NUT HEX 3/4-16       734116       1         17       WASHER       784231       1         56       SCREW HEX HEAD CAP 1/2-13 x 1-1/2"       765140       8         58       * ADAPTER       -       1         63       WASHER THRUST       784111       4         68       BEARING NEEDLE       703453       2         77       WASHER THRUST       784103       1         78       WORM       784190       1         79       FITTING GREASE       713034       2         80       PIN ROLL       744068       1         81       HOUSING GEAR       721717       1         82       SHAFT DRIVE       769510       1         83       CONTROLLER VALVE       124647       1         84       GEAR SECTOR       126667       1         86       WASHER THRUST       784104       1         87       SCREW SOCKET HEAD CAP #8-32 x 1/2"       765155       4                                                                                                                                                                                                                                                                                                                                                                                                                              | 14   |                  | SCREW SOCKET HEAD CAP 5/16-18 x 5/8" | 767016 | 4   |
| 17       WASHER       784231       1         56       SCREW HEX HEAD CAP 1/2-13 x 1-1/2"       765140       8         58       * ADAPTER       -       1         63       WASHER THRUST       784111       4         68       BEARING NEEDLE       703453       2         77       WASHER THRUST       784103       1         78       WORM       784190       1         79       FITTING GREASE       713034       2         80       PIN ROLL       744068       1         81       HOUSING GEAR       721717       1         82       SHAFT DRIVE       769510       1         83       CONTROLLER VALVE       124647       1         84       GEAR SECTOR       126667       1         86       WASHER THRUST       784104       1         87       SCREW SOCKET HEAD CAP #8-32 x 1/2"       765155       4                                                                                                                                                                                                                                                                                                                                                                                                                                                                                   | 15   |                  | RING RETAINING                       | 758185 | 1   |
| 56       SCREW HEX HEAD CAP 1/2-13 x 1-1/2"       765140       8         58       * ADAPTER       -       1         63       WASHER THRUST       784111       4         68       BEARING NEEDLE       703453       2         77       WASHER THRUST       784103       1         78       WORM       784190       1         79       FITTING GREASE       713034       2         80       PIN ROLL       744068       1         81       HOUSING GEAR       721717       1         82       SHAFT DRIVE       769510       1         83       CONTROLLER VALVE       124647       1         84       GEAR SECTOR       126667       1         86       WASHER THRUST       784104       1         87       SCREW SOCKET HEAD CAP #8-32 x 1/2"       765155       4                                                                                                                                                                                                                                                                                                                                                                                                                                                                                                                                | 16   |                  | NUT HEX 3/4-16                       | 734116 | 1   |
| 58       * ADAPTER       -       1         63       WASHER THRUST       784111       2         68       BEARING NEEDLE       703453       2         77       WASHER THRUST       784103       1         78       WORM       784190       1         79       FITTING GREASE       713034       2         80       PIN ROLL       744068       1         81       HOUSING GEAR       721717       1         82       SHAFT DRIVE       769510       1         83       CONTROLLER VALVE       124647       1         84       GEAR SECTOR       126667       1         86       WASHER THRUST       784104       1         87       SCREW SOCKET HEAD CAP #8-32 x 1/2"       765155       2                                                                                                                                                                                                                                                                                                                                                                                                                                                                                                                                                                                                         | 17   |                  | WASHER                               | 784231 | 1   |
| 63       WASHER THRUST       784111       4         68       BEARING NEEDLE       703453       2         77       WASHER THRUST       784103       1         78       WORM       784190       1         79       FITTING GREASE       713034       2         80       PIN ROLL       744068       1         81       HOUSING GEAR       721717       1         82       SHAFT DRIVE       769510       1         83       CONTROLLER VALVE       124647       1         84       GEAR SECTOR       126667       1         86       WASHER THRUST       784104       1         87       SCREW SOCKET HEAD CAP #8-32 x 1/2"       765155       4                                                                                                                                                                                                                                                                                                                                                                                                                                                                                                                                                                                                                                                    | 56   |                  | SCREW HEX HEAD CAP 1/2-13 x 1-1/2"   | 765140 | 8   |
| 68       BEARING NEEDLE       703453       2         77       WASHER THRUST       784103       1         78       WORM       784190       1         79       FITTING GREASE       713034       2         80       PIN ROLL       744068       1         81       HOUSING GEAR       721717       1         82       SHAFT DRIVE       769510       1         83       CONTROLLER VALVE       124647       1         84       GEAR SECTOR       126667       1         86       WASHER THRUST       784104       1         87       SCREW SOCKET HEAD CAP #8-32 x 1/2"       765155       2                                                                                                                                                                                                                                                                                                                                                                                                                                                                                                                                                                                                                                                                                                        | 58   | *                | ADAPTER                              | -      | 1   |
| 77       WASHER THRUST       784103       1         78       WORM       784190       1         79       FITTING GREASE       713034       2         80       PIN ROLL       744068       1         81       HOUSING GEAR       721717       1         82       SHAFT DRIVE       769510       1         83       CONTROLLER VALVE       124647       1         84       GEAR SECTOR       126667       1         86       WASHER THRUST       784104       1         87       SCREW SOCKET HEAD CAP #8-32 x 1/2"       765155       2                                                                                                                                                                                                                                                                                                                                                                                                                                                                                                                                                                                                                                                                                                                                                             | 63   |                  | WASHER THRUST                        | 784111 | 4   |
| 78       WORM       784190       1         79       FITTING GREASE       713034       2         80       PIN ROLL       744068       1         81       HOUSING GEAR       721717       1         82       SHAFT DRIVE       769510       1         83       CONTROLLER VALVE       124647       1         84       GEAR SECTOR       126667       1         86       WASHER THRUST       784104       1         87       SCREW SOCKET HEAD CAP #8-32 x 1/2"       765155       2                                                                                                                                                                                                                                                                                                                                                                                                                                                                                                                                                                                                                                                                                                                                                                                                                 | 68   |                  | BEARING NEEDLE                       | 703453 | 2   |
| 79       FITTING GREASE       713034       2         80       PIN ROLL       744068       1         81       HOUSING GEAR       721717       1         82       SHAFT DRIVE       769510       1         83       CONTROLLER VALVE       124647       1         84       GEAR SECTOR       126667       1         86       WASHER THRUST       784104       1         87       SCREW SOCKET HEAD CAP #8-32 x 1/2"       765155       2                                                                                                                                                                                                                                                                                                                                                                                                                                                                                                                                                                                                                                                                                                                                                                                                                                                            | 77   |                  | WASHER THRUST                        | 784103 | 1   |
| 80       PIN ROLL       744068       1         81       HOUSING GEAR       721717       1         82       SHAFT DRIVE       769510       1         83       CONTROLLER VALVE       124647       1         84       GEAR SECTOR       126667       1         86       WASHER THRUST       784104       1         87       SCREW SOCKET HEAD CAP #8-32 x 1/2"       765155       2                                                                                                                                                                                                                                                                                                                                                                                                                                                                                                                                                                                                                                                                                                                                                                                                                                                                                                                 | 78   |                  | WORM                                 | 784190 | 1   |
| 81       HOUSING GEAR       721717       1         82       SHAFT DRIVE       769510       1         83       CONTROLLER VALVE       124647       1         84       GEAR SECTOR       126667       1         86       WASHER THRUST       784104       1         87       SCREW SOCKET HEAD CAP #8-32 x 1/2"       765155       2                                                                                                                                                                                                                                                                                                                                                                                                                                                                                                                                                                                                                                                                                                                                                                                                                                                                                                                                                                | 79   |                  | FITTING GREASE                       | 713034 | 2   |
| 82       SHAFT DRIVE       769510       1         83       CONTROLLER VALVE       124647       1         84       GEAR SECTOR       126667       1         86       WASHER THRUST       784104       1         87       SCREW SOCKET HEAD CAP #8-32 x 1/2"       765155       4                                                                                                                                                                                                                                                                                                                                                                                                                                                                                                                                                                                                                                                                                                                                                                                                                                                                                                                                                                                                                   | 80   |                  | PIN ROLL                             | 744068 | 1   |
| 83       CONTROLLER VALVE       124647       1         84       GEAR SECTOR       126667       1         86       WASHER THRUST       784104       1         87       SCREW SOCKET HEAD CAP #8-32 x 1/2"       765155       4                                                                                                                                                                                                                                                                                                                                                                                                                                                                                                                                                                                                                                                                                                                                                                                                                                                                                                                                                                                                                                                                     | 81   |                  | HOUSING GEAR                         | 721717 | 1   |
| 84       GEAR SECTOR       126667       1         86       WASHER THRUST       784104       1         87       SCREW SOCKET HEAD CAP #8-32 x 1/2"       765155       4                                                                                                                                                                                                                                                                                                                                                                                                                                                                                                                                                                                                                                                                                                                                                                                                                                                                                                                                                                                                                                                                                                                            | 82   |                  | SHAFT DRIVE                          | 769510 | 1   |
| 86       WASHER THRUST       784104       1         87       SCREW SOCKET HEAD CAP #8-32 x 1/2"       765155       2                                                                                                                                                                                                                                                                                                                                                                                                                                                                                                                                                                                                                                                                                                                                                                                                                                                                                                                                                                                                                                                                                                                                                                              | 83   |                  | CONTROLLER VALVE                     | 124647 | 1   |
| 87 SCREW SOCKET HEAD CAP #8-32 x 1/2" 765155                                                                                                                                                                                                                                                                                                                                                                                                                                                                                                                                                                                                                                                                                                                                                                                                                                                                                                                                                                                                                                                                                                                                                                                                                                                      | 84   |                  | GEAR SECTOR                          | 126667 | 1   |
|                                                                                                                                                                                                                                                                                                                                                                                                                                                                                                                                                                                                                                                                                                                                                                                                                                                                                                                                                                                                                                                                                                                                                                                                                                                                                                   | 86   |                  | WASHER THRUST                        | 784104 | 1   |
| 88 SCREW SOCKET HEAD CAP #10-24 x 3/4" 767086                                                                                                                                                                                                                                                                                                                                                                                                                                                                                                                                                                                                                                                                                                                                                                                                                                                                                                                                                                                                                                                                                                                                                                                                                                                     | 87   |                  | SCREW SOCKET HEAD CAP #8-32 x 1/2"   | 765155 | 4   |
|                                                                                                                                                                                                                                                                                                                                                                                                                                                                                                                                                                                                                                                                                                                                                                                                                                                                                                                                                                                                                                                                                                                                                                                                                                                                                                   | 88   |                  | SCREW SOCKET HEAD CAP #10-24 x 3/4"  | 767086 | 4   |
| 89 O-RING 2-012 757282 1                                                                                                                                                                                                                                                                                                                                                                                                                                                                                                                                                                                                                                                                                                                                                                                                                                                                                                                                                                                                                                                                                                                                                                                                                                                                          | 89   |                  | O-RING 2-012                         | 757282 | 1   |

| Find |   | Description                         | ltem     | QTY      |  |
|------|---|-------------------------------------|----------|----------|--|
| 90   |   | O-RING 2-039                        | 757263   | 1        |  |
| 91   |   | RING RETAINING                      | 758172   | 1        |  |
| 92   |   | OUTPUT CARRIER GEAR ASSEMBLY        | 88400840 | 1        |  |
| 94   |   | CARRIER GEAR ASSEMBLY               | 88400841 | 1        |  |
| 96   |   | O-RING 2-035                        | 757280   | 1        |  |
| 97   |   | O-RING 2-029                        | 757056   | 1        |  |
| 101  |   | MOTOR 12V WITH DEUTSCH PLUG         | 86255008 | 1        |  |
| 102  |   | HOUSING SPEED REDUCER               | 118161   | 1        |  |
| 103  |   | PLATE MOTOR FACE                    | 745100   | 1        |  |
| 104  |   | SCREW SOCKET HEAD CAP #6-32 x 1/2"  | 765052   | 8        |  |
| 105  |   | SCREW SOCKET HEAD CAP #10-24 x 1/2" | 763038   | 4        |  |
| 119  |   | WASHER #8                           | 784123   | 4        |  |
| 120  | Α | MAGNET                              | -        | 1        |  |
| 209  | * | ADAPTER                             | -        | 1        |  |
|      |   |                                     |          |          |  |
| А    |   | VALVE DISK WITH MAGNET              | 8840088  | 88400881 |  |
| В    |   | FIELD SERVICE KIT                   | 9166000  | 91660001 |  |

\* SEE CATALOG FOR AVAILABLE ADAPTERS

PHONE: 330.264.5678 or 800.228.1161 I FAX: 330.264.2944 or 800.531.7335 | www.akronbrass.com

WARRANTY AND DISCLAIMER\*: We warrant Akron Brass products for a period of five (5) years\* after purchase against defects in materials or workmanship. Akron Brass will repair or replace product which fails to satisfy this warranty. Repair or replacement shall be at the discretion of Akron Brass. Products must be promptly returned to Akron Brass for warranty service. We will not be responsible for: wear and tear; any improper installation, use, maintenance or storage; negligence of the owner or user; repair or modification after delivery; failure to follow our instructions or recommendations; or anything else beyond our control. WE MAKE NO WARRANTIES, EXPRESS OR IMPLIED, OTHER THAN THOSE INCLUDED IN THIS WARRANTY STATEMENT, AND WE DISCLAIM ANY IMPLIED WARRANTY OF MERCHANTABILITY OR FITNESS FOR ANY PARTICULAR PURPOSE. Further, we will not be responsible for any consequential, incidental or indirect damages (including, but not limited to, any loss of profits) from any cause whatsoever. No person has authority to change this warranty. \*Unless otherwise provided herein. Akron Brass industrial electronic components & the Severe-Duty Monitor have a one (1) year warranty. Select Akron Brass handline nozzles and valves carry a ten (10) year warranty. Scene Star Lights carry a (6) year warranty. Weldon products have a two (2) year warranty from date of manufacture (excluding consumable components). Select Weldon LED products carry a five (5) year warranty. Honda products