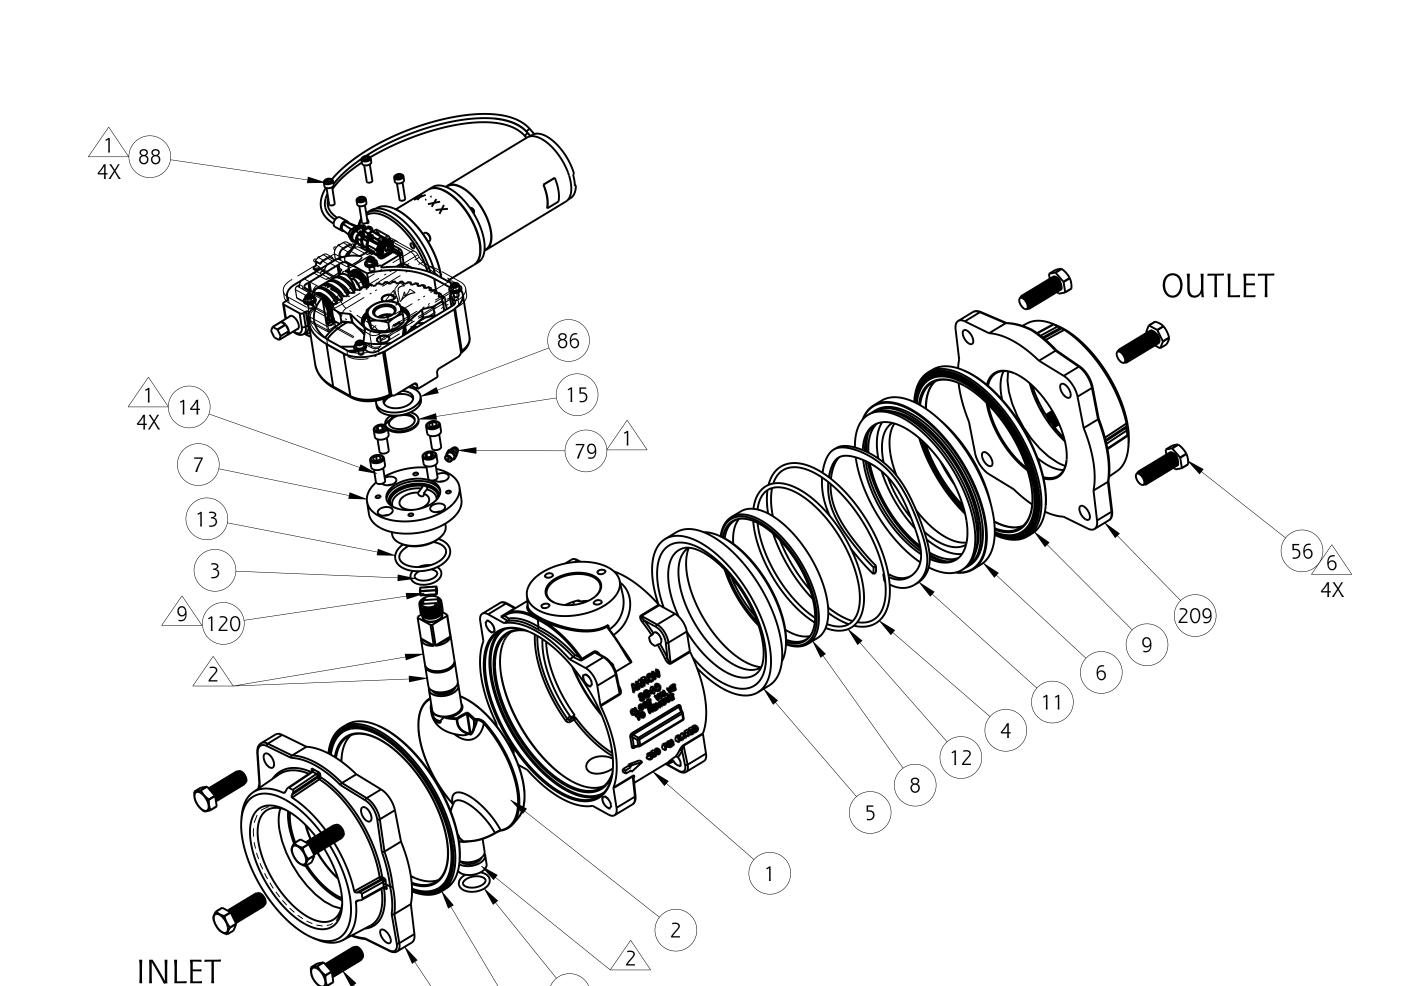

## TECHNICAL SERVICE PARTS

STYLE 8840

PRODUCT 4" DSCH VALVE

IF AN ITEM IS NOTED AS "NOT FIELD REPAIRABLE", OR YOU WISH TO RETURN AN ITEM TO AKRON BRASS FOR SERVICE PLEASE GO ONLINE TO, **ONLINEREPAIR.AKRONBRASS.COM** 

 Chg.
 Date

 05
 06-19

 06
 10-19

ASSEMBLY NOTES:

USE PARKER-O-LUBE ON ALL O-RINGS AND ALL MATING SURFACES.

 $\stackrel{\frown}{1}$  USE PERMABOND LM113 OR LOCTITE 222.

2 USE LOW-TEMP LUBRIPLATE.

3 USE PERMABOND HH120 OR LOCTITE 277.

4 DIMPLE AT ASSEMBLY.

USE PERMALOCK LH050 OR LOCTITE 592 PIPE SEALANT.

6 TORQUE TO 60-70 FT-LBS.

 $\sqrt{7}$  Torque to 50 ft-lbs.

9 SECURE WITH PERMABOND 200.

VALVE SHOWN IN CLOSED POSITION WITH P1-S ADAPTERS.

| Chg. | Date  |
|------|-------|
| 05   | 06-19 |
| 06   | 10-19 |

| 2 A DISK VALVE 3 O-RING 2-210 757226 2 4 B O-RING 2-255 757338 1 5 B SEAT 769797 1 6 RETAINER SEAT 118156 1 7 BUSHING TRUNNION 118157 1 8 RING SEAT 118158 1 9 B SEAL FLANGE 768309 2 11 WASHER SPRING 784138 1 12 B O-RING 2-252 757371 1 13 O-RING 2-252 757371 1 14 SCREW SOCKET HEAD CAP 5/16-18 x 5/8" 767016 2 15 RING RETAINING 758185 1 16 NUT HEX 3/4-16 734116 1 17 WASHER 784231 1 18 SCREW HEX HEAD CAP 1/2-13 x 1-1/2" 765140 8 18 * ADAPTER 784231 7 18 WASHER THRUST 784103 1 19 WASHER THRUST 784103 1 10 WASHER THRUST 784103 1 11 WASHER 744068 1 12 B O-RING 2-252 757371 1 13 O-RING 2-252 757371 1 14 SCREW SOCKET HEAD CAP 5/16-18 x 5/8" 767016 2 15 RING RETAINING 758185 1 16 NUT HEX 3/4-16 734116 1 17 WASHER 784231 1 18 WASHER 784231 1 19 WASHER 784231 1 19 WASHER 784231 1 10 WASHER 784231 1 11 WASHER 784231 1 11 WASHER 784103 1 12 WASHER THRUST 784103 1 13 WASHER THRUST 784103 1 14 WORM 784190 1 15 WORM 784190 1 16 WASHER THRUST 784104 1 17 WASHER 769510 1 18 CONTROLLER VALVE 124647 1 18 GEAR SECTOR 126667 1 18 WASHER THRUST 784104 1 18 GEAR SECTOR 126667 1 18 WASHER THRUST 784104 1 18 SCREW SOCKET HEAD CAP #8-32 x 1/2" 765155 2                                                                                                            | Find | Find Description |                                      | Item   | QTY |
|---------------------------------------------------------------------------------------------------------------------------------------------------------------------------------------------------------------------------------------------------------------------------------------------------------------------------------------------------------------------------------------------------------------------------------------------------------------------------------------------------------------------------------------------------------------------------------------------------------------------------------------------------------------------------------------------------------------------------------------------------------------------------------------------------------------------------------------------------------------------------------------------------------------------------------------------------------------------------------------------------------------------------------------------------------------------------------------------------------------------------------------------------------------------------------------------------------------------------------------------------------------------------------------------------|------|------------------|--------------------------------------|--------|-----|
| 3   O-RING 2-210   757226   2     4   B   O-RING 2-255   757338   1     5   B   SEAT   769797   1     6   RETAINER SEAT   118156   1     7   BUSHING TRUNNION   118157   1     8   RING SEAT   118158   1     9   B   SEAL FLANGE   768309   2     11   WASHER SPRING   784138   1     12   B   O-RING 2-252   757371   1     13   O-RING 2-252   757371   1     14   SCREW SOCKET HEAD CAP 5/16-18 x 5/8"   767016   4     15   RING RETAINING   758185   1     16   NUT HEX 3/4-16   734116   1     17   WASHER   784231   1     18   SCREW HEX HEAD CAP 1/2-13 x 1-1/2"   765140   8     19   SCREW HEX HEAD CAP 1/2-13 x 1-1/2"   765140   8     10   SCREW HEX HEAD CAP 1/2-13 x 1-1/2"   765140   8     17   WASHER   784111   4     18   BEARING NEEDLE   703453   2     19   FITTING GREASE   713034   2     10   PIN ROLL   744068   1     11   ROURD GEAR   721717   1     12   ROURD GEAR   721717   1     13   CONTROLLER VALVE   124647   1     14   GEAR SECTOR   126667   1     15   REMANDANCE HEAD CAP #8-32 x 1/2"   765155   4                                                                                                                                                                                                                                                 | 1    |                  | BODY VALVE                           | 118153 | 1   |
| 4       B       O-RING 2-255       757338       1         5       B       SEAT       769797       1         6       RETAINER SEAT       118156       1         7       BUSHING TRUNNION       118157       1         8       RING SEAT       118158       1         9       B       SEAL FLANGE       768309       2         11       WASHER SPRING       784138       1         12       B       O-RING 2-252       757371       1         13       O-RING 2-222       757006       1         14       SCREW SOCKET HEAD CAP 5/16-18 x 5/8"       767016       2         15       RING RETAINING       758185       1         16       NUT HEX 3/4-16       734116       1         17       WASHER       784231       1         56       SCREW HEX HEAD CAP 1/2-13 x 1-1/2"       765140       8         58       * ADAPTER       -       -       -         63       WASHER THRUST       784111       4         68       BEARING NEEDLE       703453       2         77       WASHER THRUST       784103       1         79       FITTING GREA                                                                                                                                                                                                                                                   | 2    | А                | DISK VALVE                           | -      | 1   |
| 5         B         SEAT         769797         1           6         RETAINER SEAT         118156         1           7         BUSHING TRUNNION         118157         1           8         RING SEAT         118158         1           9         B         SEAL FLANGE         768309         2           11         WASHER SPRING         784138         1           12         B         O-RING 2-252         757371         1           13         O-RING 2-222         757006         1           14         SCREW SOCKET HEAD CAP 5/16-18 x 5/8"         767016         4           15         RING RETAINING         758185         1           16         NUT HEX 3/4-16         734116         1           17         WASHER         784231         1           56         SCREW HEX HEAD CAP 1/2-13 x 1-1/2"         765140         8           58         * ADAPTER         -         -           63         WASHER THRUST         784111         4           68         BEARING NEEDLE         703453         2           77         WASHER THRUST         784103         1           79         FITTING GREAS                                                                                                                                                                    | 3    |                  | O-RING 2-210                         | 757226 | 2   |
| 6       RETAINER SEAT       118156       1         7       BUSHING TRUNNION       118157       1         8       RING SEAT       118158       1         9       B       SEAL FLANGE       768309       2         11       WASHER SPRING       784138       1         12       B       O-RING 2-252       757371       1         13       O-RING 2-222       757006       1         14       SCREW SOCKET HEAD CAP 5/16-18 x 5/8"       767016       4         15       RING RETAINING       758185       1         16       NUT HEX 3/4-16       734116       1         17       WASHER       784231       1         56       SCREW HEX HEAD CAP 1/2-13 x 1-1/2"       765140       8         58       * ADAPTER       -       1         63       WASHER THRUST       784111       4         68       BEARING NEEDLE       703453       2         77       WASHER THRUST       784103       1         78       WORM       784190       1         79       FITTING GREASE       713034       2         80       PIN ROLL       744068       1 </td <td>4</td> <td>В</td> <td>O-RING 2-255</td> <td>757338</td> <td>1</td>                                                                                                                                                                          | 4    | В                | O-RING 2-255                         | 757338 | 1   |
| 7       BUSHING TRUNNION       118157       1         8       RING SEAT       118158       1         9       B       SEAL FLANGE       768309       2         11       WASHER SPRING       784138       1         12       B       O-RING 2-252       757371       1         13       O-RING 2-222       757006       1         14       SCREW SOCKET HEAD CAP 5/16-18 x 5/8"       767016       4         15       RING RETAINING       758185       1         16       NUT HEX 3/4-16       734116       1         17       WASHER       784231       1         56       SCREW HEX HEAD CAP 1/2-13 x 1-1/2"       765140       8         58       * ADAPTER       -       1         63       WASHER THRUST       784111       4         68       BEARING NEEDLE       703453       2         77       WASHER THRUST       784103       1         78       WORM       784190       1         79       FITTING GREASE       713034       2         80       PIN ROLL       744068       1         81       HOUSING GEAR       721717       1 </td <td>5</td> <td>В</td> <td>SEAT</td> <td>769797</td> <td>1</td>                                                                                                                                                                                  | 5    | В                | SEAT                                 | 769797 | 1   |
| 8       RING SEAT       118158       1         9       B SEAL FLANGE       768309       2         11       WASHER SPRING       784138       1         12       B O-RING 2-252       757371       1         13       O-RING 2-222       757006       1         14       SCREW SOCKET HEAD CAP 5/16-18 x 5/8"       767016       2         15       RING RETAINING       758185       1         16       NUT HEX 3/4-16       734116       1         17       WASHER       784231       1         56       SCREW HEX HEAD CAP 1/2-13 x 1-1/2"       765140       8         58       * ADAPTER       -       1         63       WASHER THRUST       784111       4         68       BEARING NEEDLE       703453       2         77       WASHER THRUST       784103       1         78       WORM       784190       1         79       FITTING GREASE       713034       2         80       PIN ROLL       744068       1         81       HOUSING GEAR       721717       1         82       SHAFT DRIVE       769510       1         83                                                                                                                                                                                                                                                           | 6    |                  | RETAINER SEAT                        | 118156 | 1   |
| 9 B SEAL FLANGE 768309 2 11 WASHER SPRING 784138 1 12 B O-RING 2-252 757371 1 13 O-RING 2-222 757006 1 14 SCREW SOCKET HEAD CAP 5/16-18 x 5/8" 767016 2 15 RING RETAINING 758185 1 16 NUT HEX 3/4-16 734116 1 17 WASHER 784231 1 18 SCREW HEX HEAD CAP 1/2-13 x 1-1/2" 765140 8 19 WASHER 784231 1 10 WASHER 784231 1 11 WASHER 784231 1 11 WASHER 784231 1 12 WASHER 784231 1 13 WASHER 784231 1 14 WASHER 784231 1 15 WASHER THRUST 765140 8 15 WASHER THRUST 765140 8 16 WASHER THRUST 784111 2 17 WASHER THRUST 784111 2 18 WORM 784190 1 19 FITTING GREASE 713034 2 19 FITTING GREASE 713034 2 10 PIN ROLL 744068 1 11 HOUSING GEAR 721717 1 11 WASHER THRUST 769510 1 11 WASHER THRUST 769510 1 11 WASHER THRUST 784104 1 | 7    |                  | BUSHING TRUNNION                     | 118157 | 1   |
| 11       WASHER SPRING       784138       1         12       B O-RING 2-252       757371       1         13       O-RING 2-222       757006       1         14       SCREW SOCKET HEAD CAP 5/16-18 x 5/8"       767016       2         15       RING RETAINING       758185       1         16       NUT HEX 3/4-16       734116       1         17       WASHER       784231       1         56       SCREW HEX HEAD CAP 1/2-13 x 1-1/2"       765140       8         58       * ADAPTER       -       1         63       WASHER THRUST       784111       4         68       BEARING NEEDLE       703453       2         77       WASHER THRUST       784103       1         78       WORM       784190       1         79       FITTING GREASE       713034       2         80       PIN ROLL       744068       1         81       HOUSING GEAR       721717       1         82       SHAFT DRIVE       769510       1         83       CONTROLLER VALVE       124647       1         84       GEAR SECTOR       126667       1         86 </td <td>8</td> <td></td> <td>RING SEAT</td> <td>118158</td> <td>1</td>                                                                                                                                                                            | 8    |                  | RING SEAT                            | 118158 | 1   |
| 12       B       O-RING 2-252       757371       1         13       O-RING 2-222       757006       1         14       SCREW SOCKET HEAD CAP 5/16-18 x 5/8"       767016       2         15       RING RETAINING       758185       1         16       NUT HEX 3/4-16       734116       1         17       WASHER       784231       1         56       SCREW HEX HEAD CAP 1/2-13 x 1-1/2"       765140       8         58       * ADAPTER       -       1         63       WASHER THRUST       784111       4         68       BEARING NEEDLE       703453       2         77       WASHER THRUST       784103       1         78       WORM       784190       1         79       FITTING GREASE       713034       2         80       PIN ROLL       744068       1         81       HOUSING GEAR       721717       1         82       SHAFT DRIVE       769510       1         83       CONTROLLER VALVE       124647       1         84       GEAR SECTOR       126667       1         86       WASHER THRUST       784104       1                                                                                                                                                                                                                                                         | 9    | В                | SEAL FLANGE                          | 768309 | 2   |
| 13       O-RING 2-222       757006       1         14       SCREW SOCKET HEAD CAP 5/16-18 x 5/8"       767016       4         15       RING RETAINING       758185       1         16       NUT HEX 3/4-16       734116       1         17       WASHER       784231       1         56       SCREW HEX HEAD CAP 1/2-13 x 1-1/2"       765140       8         58       * ADAPTER       -       1         63       WASHER THRUST       784111       4         68       BEARING NEEDLE       703453       2         77       WASHER THRUST       784103       1         78       WORM       784190       1         79       FITTING GREASE       713034       2         80       PIN ROLL       744068       1         81       HOUSING GEAR       721717       1         82       SHAFT DRIVE       769510       1         83       CONTROLLER VALVE       124647       1         84       GEAR SECTOR       126667       1         86       WASHER THRUST       784104       1         87       SCREW SOCKET HEAD CAP #8-32 x 1/2"       765155       4    <                                                                                                                                                                                                                                      | 11   |                  | WASHER SPRING                        | 784138 | 1   |
| 14       SCREW SOCKET HEAD CAP 5/16-18 x 5/8"       767016       4         15       RING RETAINING       758185       1         16       NUT HEX 3/4-16       734116       1         17       WASHER       784231       1         56       SCREW HEX HEAD CAP 1/2-13 x 1-1/2"       765140       8         58       * ADAPTER       -       1         63       WASHER THRUST       784111       4         68       BEARING NEEDLE       703453       2         77       WASHER THRUST       784103       1         78       WORM       784190       1         79       FITTING GREASE       713034       2         80       PIN ROLL       744068       1         81       HOUSING GEAR       721717       1         82       SHAFT DRIVE       769510       1         83       CONTROLLER VALVE       124647       1         84       GEAR SECTOR       126667       1         86       WASHER THRUST       784104       1         87       SCREW SOCKET HEAD CAP #8-32 x 1/2"       765155       4                                                                                                                                                                                                                                                                                              | 12   | В                | O-RING 2-252                         | 757371 | 1   |
| 15       RING RETAINING       758185       1         16       NUT HEX 3/4-16       734116       1         17       WASHER       784231       1         56       SCREW HEX HEAD CAP 1/2-13 x 1-1/2"       765140       8         58       * ADAPTER       -       1         63       WASHER THRUST       784111       4         68       BEARING NEEDLE       703453       2         77       WASHER THRUST       784103       1         78       WORM       784190       1         79       FITTING GREASE       713034       2         80       PIN ROLL       744068       1         81       HOUSING GEAR       721717       1         82       SHAFT DRIVE       769510       1         83       CONTROLLER VALVE       124647       1         84       GEAR SECTOR       126667       1         86       WASHER THRUST       784104       1         87       SCREW SOCKET HEAD CAP #8-32 x 1/2"       765155       4                                                                                                                                                                                                                                                                                                                                                                         | 13   |                  | O-RING 2-222                         | 757006 | 1   |
| 16       NUT HEX 3/4-16       734116       1         17       WASHER       784231       1         56       SCREW HEX HEAD CAP 1/2-13 x 1-1/2"       765140       8         58       * ADAPTER       -       1         63       WASHER THRUST       784111       4         68       BEARING NEEDLE       703453       2         77       WASHER THRUST       784103       1         78       WORM       784190       1         79       FITTING GREASE       713034       2         80       PIN ROLL       744068       1         81       HOUSING GEAR       721717       1         82       SHAFT DRIVE       769510       1         83       CONTROLLER VALVE       124647       1         84       GEAR SECTOR       126667       1         86       WASHER THRUST       784104       1         87       SCREW SOCKET HEAD CAP #8-32 x 1/2"       765155       4                                                                                                                                                                                                                                                                                                                                                                                                                              | 14   |                  | SCREW SOCKET HEAD CAP 5/16-18 x 5/8" | 767016 | 4   |
| 17       WASHER       784231       1         56       SCREW HEX HEAD CAP 1/2-13 x 1-1/2"       765140       8         58       * ADAPTER       -       1         63       WASHER THRUST       784111       4         68       BEARING NEEDLE       703453       2         77       WASHER THRUST       784103       1         78       WORM       784190       1         79       FITTING GREASE       713034       2         80       PIN ROLL       744068       1         81       HOUSING GEAR       721717       1         82       SHAFT DRIVE       769510       1         83       CONTROLLER VALVE       124647       1         84       GEAR SECTOR       126667       1         86       WASHER THRUST       784104       1         87       SCREW SOCKET HEAD CAP #8-32 x 1/2"       765155       4                                                                                                                                                                                                                                                                                                                                                                                                                                                                                   | 15   |                  | RING RETAINING                       | 758185 | 1   |
| 56       SCREW HEX HEAD CAP 1/2-13 x 1-1/2"       765140       8         58       * ADAPTER       -       1         63       WASHER THRUST       784111       4         68       BEARING NEEDLE       703453       2         77       WASHER THRUST       784103       1         78       WORM       784190       1         79       FITTING GREASE       713034       2         80       PIN ROLL       744068       1         81       HOUSING GEAR       721717       1         82       SHAFT DRIVE       769510       1         83       CONTROLLER VALVE       124647       1         84       GEAR SECTOR       126667       1         86       WASHER THRUST       784104       1         87       SCREW SOCKET HEAD CAP #8-32 x 1/2"       765155       4                                                                                                                                                                                                                                                                                                                                                                                                                                                                                                                                | 16   |                  | NUT HEX 3/4-16                       | 734116 | 1   |
| 58       * ADAPTER       -       1         63       WASHER THRUST       784111       2         68       BEARING NEEDLE       703453       2         77       WASHER THRUST       784103       1         78       WORM       784190       1         79       FITTING GREASE       713034       2         80       PIN ROLL       744068       1         81       HOUSING GEAR       721717       1         82       SHAFT DRIVE       769510       1         83       CONTROLLER VALVE       124647       1         84       GEAR SECTOR       126667       1         86       WASHER THRUST       784104       1         87       SCREW SOCKET HEAD CAP #8-32 x 1/2"       765155       2                                                                                                                                                                                                                                                                                                                                                                                                                                                                                                                                                                                                         | 17   |                  | WASHER                               | 784231 | 1   |
| 63       WASHER THRUST       784111       4         68       BEARING NEEDLE       703453       2         77       WASHER THRUST       784103       1         78       WORM       784190       1         79       FITTING GREASE       713034       2         80       PIN ROLL       744068       1         81       HOUSING GEAR       721717       1         82       SHAFT DRIVE       769510       1         83       CONTROLLER VALVE       124647       1         84       GEAR SECTOR       126667       1         86       WASHER THRUST       784104       1         87       SCREW SOCKET HEAD CAP #8-32 x 1/2"       765155       4                                                                                                                                                                                                                                                                                                                                                                                                                                                                                                                                                                                                                                                    | 56   |                  | SCREW HEX HEAD CAP 1/2-13 x 1-1/2"   | 765140 | 8   |
| 68       BEARING NEEDLE       703453       2         77       WASHER THRUST       784103       1         78       WORM       784190       1         79       FITTING GREASE       713034       2         80       PIN ROLL       744068       1         81       HOUSING GEAR       721717       1         82       SHAFT DRIVE       769510       1         83       CONTROLLER VALVE       124647       1         84       GEAR SECTOR       126667       1         86       WASHER THRUST       784104       1         87       SCREW SOCKET HEAD CAP #8-32 x 1/2"       765155       2                                                                                                                                                                                                                                                                                                                                                                                                                                                                                                                                                                                                                                                                                                        | 58   | *                | ADAPTER                              | -      | 1   |
| 77       WASHER THRUST       784103       1         78       WORM       784190       1         79       FITTING GREASE       713034       2         80       PIN ROLL       744068       1         81       HOUSING GEAR       721717       1         82       SHAFT DRIVE       769510       1         83       CONTROLLER VALVE       124647       1         84       GEAR SECTOR       126667       1         86       WASHER THRUST       784104       1         87       SCREW SOCKET HEAD CAP #8-32 x 1/2"       765155       2                                                                                                                                                                                                                                                                                                                                                                                                                                                                                                                                                                                                                                                                                                                                                             | 63   |                  | WASHER THRUST                        | 784111 | 4   |
| 78       WORM       784190       1         79       FITTING GREASE       713034       2         80       PIN ROLL       744068       1         81       HOUSING GEAR       721717       1         82       SHAFT DRIVE       769510       1         83       CONTROLLER VALVE       124647       1         84       GEAR SECTOR       126667       1         86       WASHER THRUST       784104       1         87       SCREW SOCKET HEAD CAP #8-32 x 1/2"       765155       2                                                                                                                                                                                                                                                                                                                                                                                                                                                                                                                                                                                                                                                                                                                                                                                                                 | 68   |                  | BEARING NEEDLE                       | 703453 | 2   |
| 79       FITTING GREASE       713034       2         80       PIN ROLL       744068       1         81       HOUSING GEAR       721717       1         82       SHAFT DRIVE       769510       1         83       CONTROLLER VALVE       124647       1         84       GEAR SECTOR       126667       1         86       WASHER THRUST       784104       1         87       SCREW SOCKET HEAD CAP #8-32 x 1/2"       765155       2                                                                                                                                                                                                                                                                                                                                                                                                                                                                                                                                                                                                                                                                                                                                                                                                                                                            | 77   |                  | WASHER THRUST                        | 784103 | 1   |
| 80       PIN ROLL       744068       1         81       HOUSING GEAR       721717       1         82       SHAFT DRIVE       769510       1         83       CONTROLLER VALVE       124647       1         84       GEAR SECTOR       126667       1         86       WASHER THRUST       784104       1         87       SCREW SOCKET HEAD CAP #8-32 x 1/2"       765155       2                                                                                                                                                                                                                                                                                                                                                                                                                                                                                                                                                                                                                                                                                                                                                                                                                                                                                                                 | 78   |                  | WORM                                 | 784190 | 1   |
| 81       HOUSING GEAR       721717       1         82       SHAFT DRIVE       769510       1         83       CONTROLLER VALVE       124647       1         84       GEAR SECTOR       126667       1         86       WASHER THRUST       784104       1         87       SCREW SOCKET HEAD CAP #8-32 x 1/2"       765155       2                                                                                                                                                                                                                                                                                                                                                                                                                                                                                                                                                                                                                                                                                                                                                                                                                                                                                                                                                                | 79   |                  | FITTING GREASE                       | 713034 | 2   |
| 82       SHAFT DRIVE       769510       1         83       CONTROLLER VALVE       124647       1         84       GEAR SECTOR       126667       1         86       WASHER THRUST       784104       1         87       SCREW SOCKET HEAD CAP #8-32 x 1/2"       765155       4                                                                                                                                                                                                                                                                                                                                                                                                                                                                                                                                                                                                                                                                                                                                                                                                                                                                                                                                                                                                                   | 80   |                  | PIN ROLL                             | 744068 | 1   |
| 83       CONTROLLER VALVE       124647       1         84       GEAR SECTOR       126667       1         86       WASHER THRUST       784104       1         87       SCREW SOCKET HEAD CAP #8-32 x 1/2"       765155       4                                                                                                                                                                                                                                                                                                                                                                                                                                                                                                                                                                                                                                                                                                                                                                                                                                                                                                                                                                                                                                                                     | 81   |                  | HOUSING GEAR                         | 721717 | 1   |
| 84       GEAR SECTOR       126667       1         86       WASHER THRUST       784104       1         87       SCREW SOCKET HEAD CAP #8-32 x 1/2"       765155       4                                                                                                                                                                                                                                                                                                                                                                                                                                                                                                                                                                                                                                                                                                                                                                                                                                                                                                                                                                                                                                                                                                                            | 82   |                  | SHAFT DRIVE                          | 769510 | 1   |
| 86       WASHER THRUST       784104       1         87       SCREW SOCKET HEAD CAP #8-32 x 1/2"       765155       2                                                                                                                                                                                                                                                                                                                                                                                                                                                                                                                                                                                                                                                                                                                                                                                                                                                                                                                                                                                                                                                                                                                                                                              | 83   |                  | CONTROLLER VALVE                     | 124647 | 1   |
| 87 SCREW SOCKET HEAD CAP #8-32 x 1/2" 765155                                                                                                                                                                                                                                                                                                                                                                                                                                                                                                                                                                                                                                                                                                                                                                                                                                                                                                                                                                                                                                                                                                                                                                                                                                                      | 84   |                  | GEAR SECTOR                          | 126667 | 1   |
|                                                                                                                                                                                                                                                                                                                                                                                                                                                                                                                                                                                                                                                                                                                                                                                                                                                                                                                                                                                                                                                                                                                                                                                                                                                                                                   | 86   |                  | WASHER THRUST                        | 784104 | 1   |
| 88 SCREW SOCKET HEAD CAP #10-24 x 3/4" 767086                                                                                                                                                                                                                                                                                                                                                                                                                                                                                                                                                                                                                                                                                                                                                                                                                                                                                                                                                                                                                                                                                                                                                                                                                                                     | 87   |                  | SCREW SOCKET HEAD CAP #8-32 x 1/2"   | 765155 | 4   |
|                                                                                                                                                                                                                                                                                                                                                                                                                                                                                                                                                                                                                                                                                                                                                                                                                                                                                                                                                                                                                                                                                                                                                                                                                                                                                                   | 88   |                  | SCREW SOCKET HEAD CAP #10-24 x 3/4"  | 767086 | 4   |
| 89 O-RING 2-012 757282 1                                                                                                                                                                                                                                                                                                                                                                                                                                                                                                                                                                                                                                                                                                                                                                                                                                                                                                                                                                                                                                                                                                                                                                                                                                                                          | 89   |                  | O-RING 2-012                         | 757282 | 1   |

| Find |   | Description                         | ltem     | QTY      |  |
|------|---|-------------------------------------|----------|----------|--|
| 90   |   | O-RING 2-039                        | 757263   | 1        |  |
| 91   |   | RING RETAINING                      | 758172   | 1        |  |
| 92   |   | OUTPUT CARRIER GEAR ASSEMBLY        | 88400840 | 1        |  |
| 94   |   | CARRIER GEAR ASSEMBLY               | 88400841 | 1        |  |
| 96   |   | O-RING 2-035                        | 757280   | 1        |  |
| 97   |   | O-RING 2-029                        | 757056   | 1        |  |
| 101  |   | MOTOR 12V WITH DEUTSCH PLUG         | 86255008 | 1        |  |
| 102  |   | HOUSING SPEED REDUCER               | 118161   | 1        |  |
| 103  |   | PLATE MOTOR FACE                    | 745100   | 1        |  |
| 104  |   | SCREW SOCKET HEAD CAP #6-32 x 1/2"  | 765052   | 8        |  |
| 105  |   | SCREW SOCKET HEAD CAP #10-24 x 1/2" | 763038   | 4        |  |
| 119  |   | WASHER #8                           | 784123   | 4        |  |
| 120  | Α | MAGNET                              | -        | 1        |  |
| 209  | * | ADAPTER                             | -        | 1        |  |
|      |   |                                     |          |          |  |
| А    |   | VALVE DISK WITH MAGNET              | 8840088  | 88400881 |  |
| В    |   | FIELD SERVICE KIT                   | 9166000  | 91660001 |  |

\* SEE CATALOG FOR AVAILABLE ADAPTERS

PHONE: 330.264.5678 or 800.228.1161 I FAX: 330.264.2944 or 800.531.7335 | www.akronbrass.com

WARRANTY AND DISCLAIMER\*: We warrant Akron Brass products for a period of five (5) years\* after purchase against defects in materials or workmanship. Akron Brass will repair or replace product which fails to satisfy this warranty. Repair or replacement shall be at the discretion of Akron Brass. Products must be promptly returned to Akron Brass for warranty service. We will not be responsible for: wear and tear; any improper installation, use, maintenance or storage; negligence of the owner or user; repair or modification after delivery; failure to follow our instructions or recommendations; or anything else beyond our control. WE MAKE NO WARRANTIES, EXPRESS OR IMPLIED, OTHER THAN THOSE INCLUDED IN THIS WARRANTY STATEMENT, AND WE DISCLAIM ANY IMPLIED WARRANTY OF MERCHANTABILITY OR FITNESS FOR ANY PARTICULAR PURPOSE. Further, we will not be responsible for any consequential, incidental or indirect damages (including, but not limited to, any loss of profits) from any cause whatsoever. No person has authority to change this warranty. \*Unless otherwise provided herein. Akron Brass industrial electronic components & the Severe-Duty Monitor have a one (1) year warranty. Select Akron Brass handline nozzles and valves carry a ten (10) year warranty. Scene Star Lights carry a (6) year warranty. Weldon products have a two (2) year warranty from date of manufacture (excluding consumable components). Select Weldon LED products carry a five (5) year warranty. Honda products