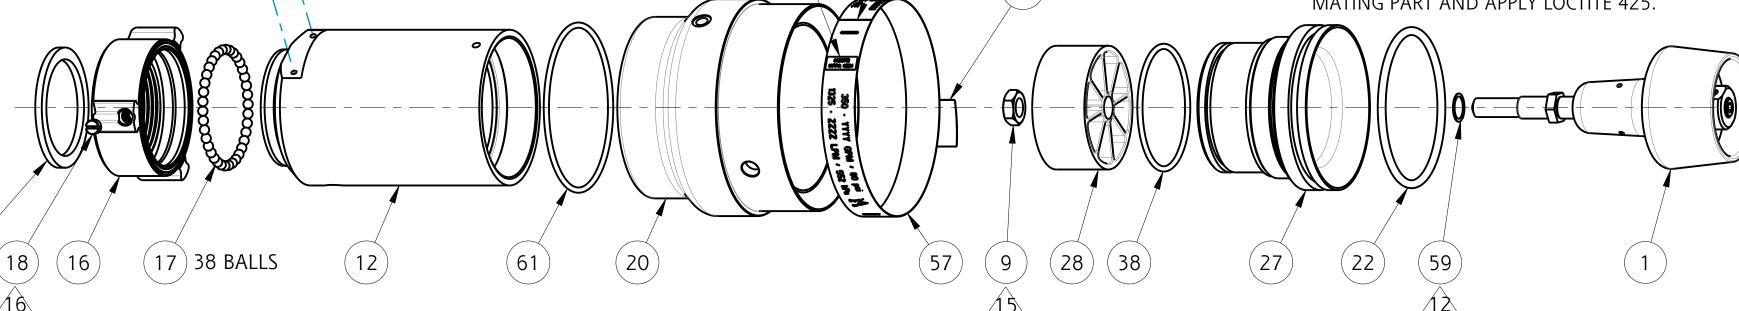

| Cng. | Date  |
|------|-------|
| ۱7   | 07-22 |
| 18   | 09-22 |
|      |       |

| Fi  | ind   | Description                                    | Item     | QTY |
|-----|-------|------------------------------------------------|----------|-----|
| 1   | #     | BAFFLE ASSEMBLY - 1250GPM                      | 51600001 | 1   |
| 1   | #     | BAFFLE ASSEMBLY - 500GPM                       | 51600045 | 1   |
| 1   | #     | BAFFLE ASSEMBLY - 750GPM                       | 51600021 | 1   |
| 1   | #     | BAFFLE ASSEMBLY - 1000GPM                      | 51600002 | 1   |
| 9   | I,J   | NUT HEX NYLOK 1/2-13                           | -        | 1   |
| 12  |       | BODY                                           | 120054   | 1   |
| 16  | * *   | SWIVEL - 2 1/2"                                | 101420   | 1   |
| 16  | * *   | SWIVEL - 3 1/2"                                | 109525   | 1   |
| 17  | A,C   | BALL STAINLESS STEEL 1/4"OD (2 1/2" SWIVEL)    | -        | 38  |
| 17  | A,C   | BALL STAINLESS STEEL 1/4"OD (3 1/2" SWIVEL)    | -        | 39  |
| 18  | С     | PLUG SWIVEL                                    | -        | 1   |
| 19  | С     | GASKET (2 1/2" SWIVEL)                         | -        | 1   |
| 19  | С     | GASKET (3 1/2" SWIVEL)                         | -        | 1   |
| 20  | 1,J   | SLEEVE PATTERN                                 | 126552   | 1   |
| 21  | C     | O-RING 2-149 (3 1/2" SWIVEL)                   | -        | 1   |
| 22  | C,I,J | O-RING 2-344                                   | -        | 1   |
| 27  |       | THROAT                                         | 119703   | 1   |
| 28  |       | SHAPER STREAM                                  | 119705   | 1   |
| 38  | C     | O-RING 2-235                                   | -        | 1   |
| 40  |       | SCREW SOCKET HEAD CONE POINT SET 1/4-20 x 1/2" | 765186   | 1   |
| 57  | I     | BAND ID 1000GPM @ 80PSI                        | 803466   | 1   |
| 57  | J     | BAND ID 1250GPM @ 80PSI                        | 803465   | 1   |
| 58  |       | TAG CE                                         | 773604   | 1   |
| 59  |       | SHIM                                           | -        | 2   |
| 60  |       | SCREW ALLEN HEAD CUP POINT SET 1/4-20 x 3/16"  | 765008   | 1   |
| 61  | C,I,J | O-RING 2-244                                   | -        | 1   |
| 102 | D     | HOUSING PATTERN ACTUATOR                       | 119498   | 1   |
| 103 |       | 12V MOTOR ASSEMBLY WITH SPEED CLIP             | 50770028 | 1   |
| 103 |       | 24V MOTOR ASSEMBLY WITH SPEED CLIP             | 50770029 | 1   |
| 103 |       | 12V MOTOR ASSEMBLY WITH DEUTSCH CONNECTOR      | 33560006 | 1   |
| 103 |       | 24V MOTOR ASSEMBLY WITH DEUTSCH CONNECTOR      | 33560008 | 1   |
| 104 | C,*   | O-RING 2-015                                   | -        | 1   |
| 105 | D,*   | WORM PATTERN ACTUATOR                          | -        | 1   |
| 106 | D     | COLLAR OVERRIDE                                | 119500   | 1   |
| 107 | *     | PIN ROLL 1/16" x 3/8"                          | -        | 1   |
| 108 | C,D   | O-RING 2-118                                   | -        | 1   |
| 109 | C,*   | O-RING 2-029                                   | -        | 1   |
| 110 | D     | PIN ROLL 1/8" x 1/2"                           | 744288   | 1   |

| F'                                    | ind                                                   | Description                                                                                                                                                                                                                                                                                                                                                                                                                                                                                                                                                                                                                                                                                                                                                                                                                                                                                                                                                                                                                                                                                                                                                                                                                                                                                                                                                                                                                                                                                                                                                                                                                                                                                                                                                                                                                                                                                                                                                                                                                                                                                                                    | ltem     | QTY  |
|---------------------------------------|-------------------------------------------------------|--------------------------------------------------------------------------------------------------------------------------------------------------------------------------------------------------------------------------------------------------------------------------------------------------------------------------------------------------------------------------------------------------------------------------------------------------------------------------------------------------------------------------------------------------------------------------------------------------------------------------------------------------------------------------------------------------------------------------------------------------------------------------------------------------------------------------------------------------------------------------------------------------------------------------------------------------------------------------------------------------------------------------------------------------------------------------------------------------------------------------------------------------------------------------------------------------------------------------------------------------------------------------------------------------------------------------------------------------------------------------------------------------------------------------------------------------------------------------------------------------------------------------------------------------------------------------------------------------------------------------------------------------------------------------------------------------------------------------------------------------------------------------------------------------------------------------------------------------------------------------------------------------------------------------------------------------------------------------------------------------------------------------------------------------------------------------------------------------------------------------------|----------|------|
| 111                                   | *                                                     | SCREW SOCKET HEAD CAP 6-32 x 1/2"                                                                                                                                                                                                                                                                                                                                                                                                                                                                                                                                                                                                                                                                                                                                                                                                                                                                                                                                                                                                                                                                                                                                                                                                                                                                                                                                                                                                                                                                                                                                                                                                                                                                                                                                                                                                                                                                                                                                                                                                                                                                                              | -        | 4    |
| 112                                   | B,C,D                                                 | BALL STAINLESS STEEL 3/16"                                                                                                                                                                                                                                                                                                                                                                                                                                                                                                                                                                                                                                                                                                                                                                                                                                                                                                                                                                                                                                                                                                                                                                                                                                                                                                                                                                                                                                                                                                                                                                                                                                                                                                                                                                                                                                                                                                                                                                                                                                                                                                     | -        | 25   |
| 113                                   | D,K                                                   | GEAR OVERRIDE ACTUATOR                                                                                                                                                                                                                                                                                                                                                                                                                                                                                                                                                                                                                                                                                                                                                                                                                                                                                                                                                                                                                                                                                                                                                                                                                                                                                                                                                                                                                                                                                                                                                                                                                                                                                                                                                                                                                                                                                                                                                                                                                                                                                                         | -        | 1    |
| 114                                   | D                                                     | SPRING DETENT                                                                                                                                                                                                                                                                                                                                                                                                                                                                                                                                                                                                                                                                                                                                                                                                                                                                                                                                                                                                                                                                                                                                                                                                                                                                                                                                                                                                                                                                                                                                                                                                                                                                                                                                                                                                                                                                                                                                                                                                                                                                                                                  | 768283   | 1    |
| 116                                   | D,K                                                   | SHAFT OVERRIDE                                                                                                                                                                                                                                                                                                                                                                                                                                                                                                                                                                                                                                                                                                                                                                                                                                                                                                                                                                                                                                                                                                                                                                                                                                                                                                                                                                                                                                                                                                                                                                                                                                                                                                                                                                                                                                                                                                                                                                                                                                                                                                                 | -        | 1    |
| 117                                   | C,D                                                   | O-RING 2-119                                                                                                                                                                                                                                                                                                                                                                                                                                                                                                                                                                                                                                                                                                                                                                                                                                                                                                                                                                                                                                                                                                                                                                                                                                                                                                                                                                                                                                                                                                                                                                                                                                                                                                                                                                                                                                                                                                                                                                                                                                                                                                                   | -        | 1    |
| 121                                   | D                                                     | SCREW SOCKET HEAD SHOULDER 1/2" DIA. x 1-1/4" LEN.                                                                                                                                                                                                                                                                                                                                                                                                                                                                                                                                                                                                                                                                                                                                                                                                                                                                                                                                                                                                                                                                                                                                                                                                                                                                                                                                                                                                                                                                                                                                                                                                                                                                                                                                                                                                                                                                                                                                                                                                                                                                             | 767158   | 1    |
| 122                                   | D                                                     | KEY                                                                                                                                                                                                                                                                                                                                                                                                                                                                                                                                                                                                                                                                                                                                                                                                                                                                                                                                                                                                                                                                                                                                                                                                                                                                                                                                                                                                                                                                                                                                                                                                                                                                                                                                                                                                                                                                                                                                                                                                                                                                                                                            | 727050   | 1    |
| 124                                   | D                                                     | SCREW SOCKET HEAD CAP 10-24 x 5/8"                                                                                                                                                                                                                                                                                                                                                                                                                                                                                                                                                                                                                                                                                                                                                                                                                                                                                                                                                                                                                                                                                                                                                                                                                                                                                                                                                                                                                                                                                                                                                                                                                                                                                                                                                                                                                                                                                                                                                                                                                                                                                             | 765028   | 2    |
| 129                                   | D                                                     | SCREW SOCKET HEAD FLAT POINT 5/16-24 x 1/4"                                                                                                                                                                                                                                                                                                                                                                                                                                                                                                                                                                                                                                                                                                                                                                                                                                                                                                                                                                                                                                                                                                                                                                                                                                                                                                                                                                                                                                                                                                                                                                                                                                                                                                                                                                                                                                                                                                                                                                                                                                                                                    | 765134   | 1    |
| 130                                   | D                                                     | HUB OVERRIDE                                                                                                                                                                                                                                                                                                                                                                                                                                                                                                                                                                                                                                                                                                                                                                                                                                                                                                                                                                                                                                                                                                                                                                                                                                                                                                                                                                                                                                                                                                                                                                                                                                                                                                                                                                                                                                                                                                                                                                                                                                                                                                                   | 721547   | 1 1  |
| 133                                   | D                                                     | HOUSING BALL SCREW                                                                                                                                                                                                                                                                                                                                                                                                                                                                                                                                                                                                                                                                                                                                                                                                                                                                                                                                                                                                                                                                                                                                                                                                                                                                                                                                                                                                                                                                                                                                                                                                                                                                                                                                                                                                                                                                                                                                                                                                                                                                                                             | 119704   | 1    |
| 136                                   | D                                                     | TUBE GUIDE                                                                                                                                                                                                                                                                                                                                                                                                                                                                                                                                                                                                                                                                                                                                                                                                                                                                                                                                                                                                                                                                                                                                                                                                                                                                                                                                                                                                                                                                                                                                                                                                                                                                                                                                                                                                                                                                                                                                                                                                                                                                                                                     | 118253   | 1    |
| 137                                   | C,D                                                   | O-RING 2-016                                                                                                                                                                                                                                                                                                                                                                                                                                                                                                                                                                                                                                                                                                                                                                                                                                                                                                                                                                                                                                                                                                                                                                                                                                                                                                                                                                                                                                                                                                                                                                                                                                                                                                                                                                                                                                                                                                                                                                                                                                                                                                                   | -        | 1    |
| 138                                   | C,D                                                   | O-RING 2-012                                                                                                                                                                                                                                                                                                                                                                                                                                                                                                                                                                                                                                                                                                                                                                                                                                                                                                                                                                                                                                                                                                                                                                                                                                                                                                                                                                                                                                                                                                                                                                                                                                                                                                                                                                                                                                                                                                                                                                                                                                                                                                                   | -        | 1    |
| 139                                   | C,D                                                   | O-RING 2-127                                                                                                                                                                                                                                                                                                                                                                                                                                                                                                                                                                                                                                                                                                                                                                                                                                                                                                                                                                                                                                                                                                                                                                                                                                                                                                                                                                                                                                                                                                                                                                                                                                                                                                                                                                                                                                                                                                                                                                                                                                                                                                                   | -        | 1    |
| 140                                   | D,K                                                   | SCREW FREE WHEELING BALL                                                                                                                                                                                                                                                                                                                                                                                                                                                                                                                                                                                                                                                                                                                                                                                                                                                                                                                                                                                                                                                                                                                                                                                                                                                                                                                                                                                                                                                                                                                                                                                                                                                                                                                                                                                                                                                                                                                                                                                                                                                                                                       | -        | 1    |
| 141                                   |                                                       | LABEL NFPA 1964                                                                                                                                                                                                                                                                                                                                                                                                                                                                                                                                                                                                                                                                                                                                                                                                                                                                                                                                                                                                                                                                                                                                                                                                                                                                                                                                                                                                                                                                                                                                                                                                                                                                                                                                                                                                                                                                                                                                                                                                                                                                                                                | 729181   | 1    |
|                                       |                                                       |                                                                                                                                                                                                                                                                                                                                                                                                                                                                                                                                                                                                                                                                                                                                                                                                                                                                                                                                                                                                                                                                                                                                                                                                                                                                                                                                                                                                                                                                                                                                                                                                                                                                                                                                                                                                                                                                                                                                                                                                                                                                                                                                |          |      |
| A KIT OF 50 STAINLESS STEEL 1/4" DIA. |                                                       | 12307                                                                                                                                                                                                                                                                                                                                                                                                                                                                                                                                                                                                                                                                                                                                                                                                                                                                                                                                                                                                                                                                                                                                                                                                                                                                                                                                                                                                                                                                                                                                                                                                                                                                                                                                                                                                                                                                                                                                                                                                                                                                                                                          | 123074   |      |
|                                       | B KIT OF 50 STAINLESS STEEL BALLS 3/16" DIA. 121874   |                                                                                                                                                                                                                                                                                                                                                                                                                                                                                                                                                                                                                                                                                                                                                                                                                                                                                                                                                                                                                                                                                                                                                                                                                                                                                                                                                                                                                                                                                                                                                                                                                                                                                                                                                                                                                                                                                                                                                                                                                                                                                                                                | 4        |      |
|                                       | C                                                     | FIELD SERVICE KIT O-RINGS/SEALS                                                                                                                                                                                                                                                                                                                                                                                                                                                                                                                                                                                                                                                                                                                                                                                                                                                                                                                                                                                                                                                                                                                                                                                                                                                                                                                                                                                                                                                                                                                                                                                                                                                                                                                                                                                                                                                                                                                                                                                                                                                                                                | 90770001 |      |
|                                       | D                                                     | ACTUATOR SUB-ASSEMBLY                                                                                                                                                                                                                                                                                                                                                                                                                                                                                                                                                                                                                                                                                                                                                                                                                                                                                                                                                                                                                                                                                                                                                                                                                                                                                                                                                                                                                                                                                                                                                                                                                                                                                                                                                                                                                                                                                                                                                                                                                                                                                                          | 517700   | 36   |
|                                       | E MOTOR/ACTUATOR SUB ASSEMBLY: 12V SPEED CLIP 5177001 |                                                                                                                                                                                                                                                                                                                                                                                                                                                                                                                                                                                                                                                                                                                                                                                                                                                                                                                                                                                                                                                                                                                                                                                                                                                                                                                                                                                                                                                                                                                                                                                                                                                                                                                                                                                                                                                                                                                                                                                                                                                                                                                                | 12       |      |
|                                       | F MOTOR/ACTUATOR SUB ASSEMBLY: 24V SPEED CLIP 517700  |                                                                                                                                                                                                                                                                                                                                                                                                                                                                                                                                                                                                                                                                                                                                                                                                                                                                                                                                                                                                                                                                                                                                                                                                                                                                                                                                                                                                                                                                                                                                                                                                                                                                                                                                                                                                                                                                                                                                                                                                                                                                                                                                | 13       |      |
|                                       |                                                       | A COTO DA COTA A COTA A DA COTA A DA COTA A DA COTA DA COMO DE | F 1 7726 | , 20 |