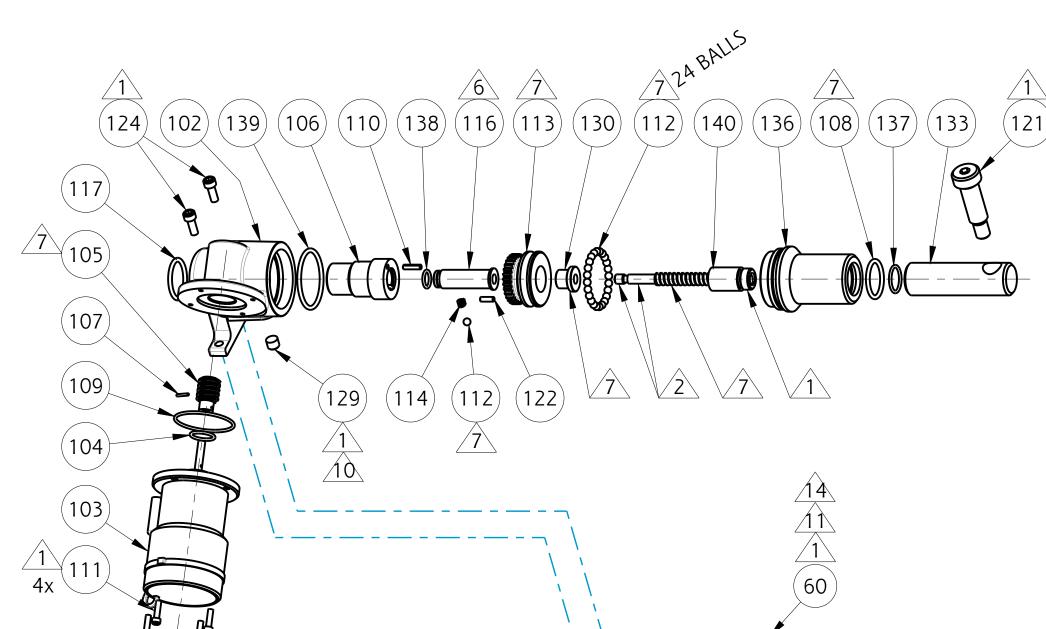

| Cng. | Date  |
|------|-------|
| ۱7   | 07-22 |
| 18   | 09-22 |
|      |       |

| Fi  | ind   | Description                                    | Item     | QTY |
|-----|-------|------------------------------------------------|----------|-----|
| 1   | #     | BAFFLE ASSEMBLY - 1250GPM                      | 51600001 | 1   |
| 1   | #     | BAFFLE ASSEMBLY - 500GPM                       | 51600045 | 1   |
| 1   | #     | BAFFLE ASSEMBLY - 750GPM                       | 51600021 | 1   |
| 1   | #     | BAFFLE ASSEMBLY - 1000GPM                      | 51600002 | 1   |
| 9   | I,J   | NUT HEX NYLOK 1/2-13                           | -        | 1   |
| 12  |       | BODY                                           | 120054   | 1   |
| 16  | * *   | SWIVEL - 2 1/2"                                | 101420   | 1   |
| 16  | * *   | SWIVEL - 3 1/2"                                | 109525   | 1   |
| 17  | A,C   | BALL STAINLESS STEEL 1/4"OD (2 1/2" SWIVEL)    | -        | 38  |
| 17  | A,C   | BALL STAINLESS STEEL 1/4"OD (3 1/2" SWIVEL)    | -        | 39  |
| 18  | С     | PLUG SWIVEL                                    | -        | 1   |
| 19  | С     | GASKET (2 1/2" SWIVEL)                         | -        | 1   |
| 19  | С     | GASKET (3 1/2" SWIVEL)                         | -        | 1   |
| 20  | 1,J   | SLEEVE PATTERN                                 | 126552   | 1   |
| 21  | C     | O-RING 2-149 (3 1/2" SWIVEL)                   | -        | 1   |
| 22  | C,I,J | O-RING 2-344                                   | -        | 1   |
| 27  |       | THROAT                                         | 119703   | 1   |
| 28  |       | SHAPER STREAM                                  | 119705   | 1   |
| 38  | C     | O-RING 2-235                                   | -        | 1   |
| 40  |       | SCREW SOCKET HEAD CONE POINT SET 1/4-20 x 1/2" | 765186   | 1   |
| 57  | I     | BAND ID 1000GPM @ 80PSI                        | 803466   | 1   |
| 57  | J     | BAND ID 1250GPM @ 80PSI                        | 803465   | 1   |
| 58  |       | TAG CE                                         | 773604   | 1   |
| 59  |       | SHIM                                           | -        | 2   |
| 60  |       | SCREW ALLEN HEAD CUP POINT SET 1/4-20 x 3/16"  | 765008   | 1   |
| 61  | C,I,J | O-RING 2-244                                   | -        | 1   |
| 102 | D     | HOUSING PATTERN ACTUATOR                       | 119498   | 1   |
| 103 |       | 12V MOTOR ASSEMBLY WITH SPEED CLIP             | 50770028 | 1   |
| 103 |       | 24V MOTOR ASSEMBLY WITH SPEED CLIP             | 50770029 | 1   |
| 103 |       | 12V MOTOR ASSEMBLY WITH DEUTSCH CONNECTOR      | 33560006 | 1   |
| 103 |       | 24V MOTOR ASSEMBLY WITH DEUTSCH CONNECTOR      | 33560008 | 1   |
| 104 | C,*   | O-RING 2-015                                   | -        | 1   |
| 105 | D,*   | WORM PATTERN ACTUATOR                          | -        | 1   |
| 106 | D     | COLLAR OVERRIDE                                | 119500   | 1   |
| 107 | *     | PIN ROLL 1/16" x 3/8"                          | -        | 1   |
| 108 | C,D   | O-RING 2-118                                   | -        | 1   |
| 109 | C,*   | O-RING 2-029                                   | -        | 1   |
| 110 | D     | PIN ROLL 1/8" x 1/2"                           | 744288   | 1   |

| F'                                    | ind                                                   | Description                                                                                                                                                                                                                                                                                                                                                                                                                                                                                                                                                                                                                                                                                                                                                                                                                                                                                                                                                                                                                                                                                                                                                                                                                                                                                                                                                                                                                                                                                                                                                                                                                                                                                                                                                                                                                                                                                                                                                                                                                                                                                                                    | ltem     | QTY  |
|---------------------------------------|-------------------------------------------------------|--------------------------------------------------------------------------------------------------------------------------------------------------------------------------------------------------------------------------------------------------------------------------------------------------------------------------------------------------------------------------------------------------------------------------------------------------------------------------------------------------------------------------------------------------------------------------------------------------------------------------------------------------------------------------------------------------------------------------------------------------------------------------------------------------------------------------------------------------------------------------------------------------------------------------------------------------------------------------------------------------------------------------------------------------------------------------------------------------------------------------------------------------------------------------------------------------------------------------------------------------------------------------------------------------------------------------------------------------------------------------------------------------------------------------------------------------------------------------------------------------------------------------------------------------------------------------------------------------------------------------------------------------------------------------------------------------------------------------------------------------------------------------------------------------------------------------------------------------------------------------------------------------------------------------------------------------------------------------------------------------------------------------------------------------------------------------------------------------------------------------------|----------|------|
| 111                                   | *                                                     | SCREW SOCKET HEAD CAP 6-32 x 1/2"                                                                                                                                                                                                                                                                                                                                                                                                                                                                                                                                                                                                                                                                                                                                                                                                                                                                                                                                                                                                                                                                                                                                                                                                                                                                                                                                                                                                                                                                                                                                                                                                                                                                                                                                                                                                                                                                                                                                                                                                                                                                                              | -        | 4    |
| 112                                   | B,C,D                                                 | BALL STAINLESS STEEL 3/16"                                                                                                                                                                                                                                                                                                                                                                                                                                                                                                                                                                                                                                                                                                                                                                                                                                                                                                                                                                                                                                                                                                                                                                                                                                                                                                                                                                                                                                                                                                                                                                                                                                                                                                                                                                                                                                                                                                                                                                                                                                                                                                     | -        | 25   |
| 113                                   | D,K                                                   | GEAR OVERRIDE ACTUATOR                                                                                                                                                                                                                                                                                                                                                                                                                                                                                                                                                                                                                                                                                                                                                                                                                                                                                                                                                                                                                                                                                                                                                                                                                                                                                                                                                                                                                                                                                                                                                                                                                                                                                                                                                                                                                                                                                                                                                                                                                                                                                                         | -        | 1    |
| 114                                   | D                                                     | SPRING DETENT                                                                                                                                                                                                                                                                                                                                                                                                                                                                                                                                                                                                                                                                                                                                                                                                                                                                                                                                                                                                                                                                                                                                                                                                                                                                                                                                                                                                                                                                                                                                                                                                                                                                                                                                                                                                                                                                                                                                                                                                                                                                                                                  | 768283   | 1    |
| 116                                   | D,K                                                   | SHAFT OVERRIDE                                                                                                                                                                                                                                                                                                                                                                                                                                                                                                                                                                                                                                                                                                                                                                                                                                                                                                                                                                                                                                                                                                                                                                                                                                                                                                                                                                                                                                                                                                                                                                                                                                                                                                                                                                                                                                                                                                                                                                                                                                                                                                                 | -        | 1    |
| 117                                   | C,D                                                   | O-RING 2-119                                                                                                                                                                                                                                                                                                                                                                                                                                                                                                                                                                                                                                                                                                                                                                                                                                                                                                                                                                                                                                                                                                                                                                                                                                                                                                                                                                                                                                                                                                                                                                                                                                                                                                                                                                                                                                                                                                                                                                                                                                                                                                                   | -        | 1    |
| 121                                   | D                                                     | SCREW SOCKET HEAD SHOULDER 1/2" DIA. x 1-1/4" LEN.                                                                                                                                                                                                                                                                                                                                                                                                                                                                                                                                                                                                                                                                                                                                                                                                                                                                                                                                                                                                                                                                                                                                                                                                                                                                                                                                                                                                                                                                                                                                                                                                                                                                                                                                                                                                                                                                                                                                                                                                                                                                             | 767158   | 1    |
| 122                                   | D                                                     | KEY                                                                                                                                                                                                                                                                                                                                                                                                                                                                                                                                                                                                                                                                                                                                                                                                                                                                                                                                                                                                                                                                                                                                                                                                                                                                                                                                                                                                                                                                                                                                                                                                                                                                                                                                                                                                                                                                                                                                                                                                                                                                                                                            | 727050   | 1    |
| 124                                   | D                                                     | SCREW SOCKET HEAD CAP 10-24 x 5/8"                                                                                                                                                                                                                                                                                                                                                                                                                                                                                                                                                                                                                                                                                                                                                                                                                                                                                                                                                                                                                                                                                                                                                                                                                                                                                                                                                                                                                                                                                                                                                                                                                                                                                                                                                                                                                                                                                                                                                                                                                                                                                             | 765028   | 2    |
| 129                                   | D                                                     | SCREW SOCKET HEAD FLAT POINT 5/16-24 x 1/4"                                                                                                                                                                                                                                                                                                                                                                                                                                                                                                                                                                                                                                                                                                                                                                                                                                                                                                                                                                                                                                                                                                                                                                                                                                                                                                                                                                                                                                                                                                                                                                                                                                                                                                                                                                                                                                                                                                                                                                                                                                                                                    | 765134   | 1    |
| 130                                   | D                                                     | HUB OVERRIDE                                                                                                                                                                                                                                                                                                                                                                                                                                                                                                                                                                                                                                                                                                                                                                                                                                                                                                                                                                                                                                                                                                                                                                                                                                                                                                                                                                                                                                                                                                                                                                                                                                                                                                                                                                                                                                                                                                                                                                                                                                                                                                                   | 721547   | 1 1  |
| 133                                   | D                                                     | HOUSING BALL SCREW                                                                                                                                                                                                                                                                                                                                                                                                                                                                                                                                                                                                                                                                                                                                                                                                                                                                                                                                                                                                                                                                                                                                                                                                                                                                                                                                                                                                                                                                                                                                                                                                                                                                                                                                                                                                                                                                                                                                                                                                                                                                                                             | 119704   | 1    |
| 136                                   | D                                                     | TUBE GUIDE                                                                                                                                                                                                                                                                                                                                                                                                                                                                                                                                                                                                                                                                                                                                                                                                                                                                                                                                                                                                                                                                                                                                                                                                                                                                                                                                                                                                                                                                                                                                                                                                                                                                                                                                                                                                                                                                                                                                                                                                                                                                                                                     | 118253   | 1    |
| 137                                   | C,D                                                   | O-RING 2-016                                                                                                                                                                                                                                                                                                                                                                                                                                                                                                                                                                                                                                                                                                                                                                                                                                                                                                                                                                                                                                                                                                                                                                                                                                                                                                                                                                                                                                                                                                                                                                                                                                                                                                                                                                                                                                                                                                                                                                                                                                                                                                                   | -        | 1    |
| 138                                   | C,D                                                   | O-RING 2-012                                                                                                                                                                                                                                                                                                                                                                                                                                                                                                                                                                                                                                                                                                                                                                                                                                                                                                                                                                                                                                                                                                                                                                                                                                                                                                                                                                                                                                                                                                                                                                                                                                                                                                                                                                                                                                                                                                                                                                                                                                                                                                                   | -        | 1    |
| 139                                   | C,D                                                   | O-RING 2-127                                                                                                                                                                                                                                                                                                                                                                                                                                                                                                                                                                                                                                                                                                                                                                                                                                                                                                                                                                                                                                                                                                                                                                                                                                                                                                                                                                                                                                                                                                                                                                                                                                                                                                                                                                                                                                                                                                                                                                                                                                                                                                                   | -        | 1    |
| 140                                   | D,K                                                   | SCREW FREE WHEELING BALL                                                                                                                                                                                                                                                                                                                                                                                                                                                                                                                                                                                                                                                                                                                                                                                                                                                                                                                                                                                                                                                                                                                                                                                                                                                                                                                                                                                                                                                                                                                                                                                                                                                                                                                                                                                                                                                                                                                                                                                                                                                                                                       | -        | 1    |
| 141                                   |                                                       | LABEL NFPA 1964                                                                                                                                                                                                                                                                                                                                                                                                                                                                                                                                                                                                                                                                                                                                                                                                                                                                                                                                                                                                                                                                                                                                                                                                                                                                                                                                                                                                                                                                                                                                                                                                                                                                                                                                                                                                                                                                                                                                                                                                                                                                                                                | 729181   | 1    |
|                                       |                                                       |                                                                                                                                                                                                                                                                                                                                                                                                                                                                                                                                                                                                                                                                                                                                                                                                                                                                                                                                                                                                                                                                                                                                                                                                                                                                                                                                                                                                                                                                                                                                                                                                                                                                                                                                                                                                                                                                                                                                                                                                                                                                                                                                |          |      |
| A KIT OF 50 STAINLESS STEEL 1/4" DIA. |                                                       | 12307                                                                                                                                                                                                                                                                                                                                                                                                                                                                                                                                                                                                                                                                                                                                                                                                                                                                                                                                                                                                                                                                                                                                                                                                                                                                                                                                                                                                                                                                                                                                                                                                                                                                                                                                                                                                                                                                                                                                                                                                                                                                                                                          | 123074   |      |
|                                       | B KIT OF 50 STAINLESS STEEL BALLS 3/16" DIA. 121874   |                                                                                                                                                                                                                                                                                                                                                                                                                                                                                                                                                                                                                                                                                                                                                                                                                                                                                                                                                                                                                                                                                                                                                                                                                                                                                                                                                                                                                                                                                                                                                                                                                                                                                                                                                                                                                                                                                                                                                                                                                                                                                                                                | 4        |      |
|                                       | C                                                     | FIELD SERVICE KIT O-RINGS/SEALS                                                                                                                                                                                                                                                                                                                                                                                                                                                                                                                                                                                                                                                                                                                                                                                                                                                                                                                                                                                                                                                                                                                                                                                                                                                                                                                                                                                                                                                                                                                                                                                                                                                                                                                                                                                                                                                                                                                                                                                                                                                                                                | 90770001 |      |
|                                       | D                                                     | ACTUATOR SUB-ASSEMBLY                                                                                                                                                                                                                                                                                                                                                                                                                                                                                                                                                                                                                                                                                                                                                                                                                                                                                                                                                                                                                                                                                                                                                                                                                                                                                                                                                                                                                                                                                                                                                                                                                                                                                                                                                                                                                                                                                                                                                                                                                                                                                                          | 517700   | 36   |
|                                       | E MOTOR/ACTUATOR SUB ASSEMBLY: 12V SPEED CLIP 5177001 |                                                                                                                                                                                                                                                                                                                                                                                                                                                                                                                                                                                                                                                                                                                                                                                                                                                                                                                                                                                                                                                                                                                                                                                                                                                                                                                                                                                                                                                                                                                                                                                                                                                                                                                                                                                                                                                                                                                                                                                                                                                                                                                                | 12       |      |
|                                       | F MOTOR/ACTUATOR SUB ASSEMBLY: 24V SPEED CLIP 517700  |                                                                                                                                                                                                                                                                                                                                                                                                                                                                                                                                                                                                                                                                                                                                                                                                                                                                                                                                                                                                                                                                                                                                                                                                                                                                                                                                                                                                                                                                                                                                                                                                                                                                                                                                                                                                                                                                                                                                                                                                                                                                                                                                | 13       |      |
|                                       |                                                       | A COTO DA COTA A COTA A DA COTA A DA COTA A DA COTA DA COMO DE | F 1 7726 | , 20 |