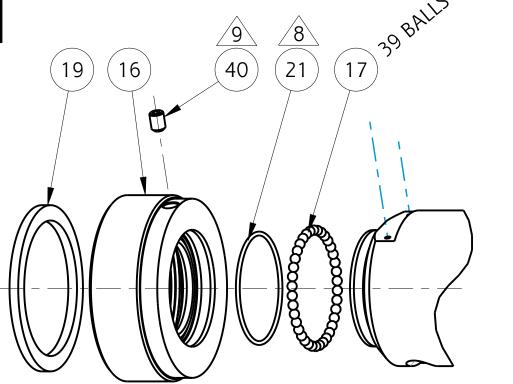

| Cng. | Date  |
|------|-------|
| ۱7   | 07-22 |
| 18   | 09-22 |
|      |       |

| Fi  | ind   | Description                                    | Item     | QTY |
|-----|-------|------------------------------------------------|----------|-----|
| 1   | #     | BAFFLE ASSEMBLY - 1250GPM                      | 51600001 | 1   |
| 1   | #     | BAFFLE ASSEMBLY - 500GPM                       | 51600045 | 1   |
| 1   | #     | BAFFLE ASSEMBLY - 750GPM                       | 51600021 | 1   |
| 1   | #     | BAFFLE ASSEMBLY - 1000GPM                      | 51600002 | 1   |
| 9   | I,J   | NUT HEX NYLOK 1/2-13                           | -        | 1   |
| 12  |       | BODY                                           | 120054   | 1   |
| 16  | * *   | SWIVEL - 2 1/2"                                | 101420   | 1   |
| 16  | * *   | SWIVEL - 3 1/2"                                | 109525   | 1   |
| 17  | A,C   | BALL STAINLESS STEEL 1/4"OD (2 1/2" SWIVEL)    | -        | 38  |
| 17  | A,C   | BALL STAINLESS STEEL 1/4"OD (3 1/2" SWIVEL)    | -        | 39  |
| 18  | С     | PLUG SWIVEL                                    | -        | 1   |
| 19  | С     | GASKET (2 1/2" SWIVEL)                         | -        | 1   |
| 19  | С     | GASKET (3 1/2" SWIVEL)                         | -        | 1   |
| 20  | 1,J   | SLEEVE PATTERN                                 | 126552   | 1   |
| 21  | C     | O-RING 2-149 (3 1/2" SWIVEL)                   | -        | 1   |
| 22  | C,I,J | O-RING 2-344                                   | -        | 1   |
| 27  |       | THROAT                                         | 119703   | 1   |
| 28  |       | SHAPER STREAM                                  | 119705   | 1   |
| 38  | C     | O-RING 2-235                                   | -        | 1   |
| 40  |       | SCREW SOCKET HEAD CONE POINT SET 1/4-20 x 1/2" | 765186   | 1   |
| 57  | I     | BAND ID 1000GPM @ 80PSI                        | 803466   | 1   |
| 57  | J     | BAND ID 1250GPM @ 80PSI                        | 803465   | 1   |
| 58  |       | TAG CE                                         | 773604   | 1   |
| 59  |       | SHIM                                           | -        | 2   |
| 60  |       | SCREW ALLEN HEAD CUP POINT SET 1/4-20 x 3/16"  | 765008   | 1   |
| 61  | C,I,J | O-RING 2-244                                   | -        | 1   |
| 102 | D     | HOUSING PATTERN ACTUATOR                       | 119498   | 1   |
| 103 |       | 12V MOTOR ASSEMBLY WITH SPEED CLIP             | 50770028 | 1   |
| 103 |       | 24V MOTOR ASSEMBLY WITH SPEED CLIP             | 50770029 | 1   |
| 103 |       | 12V MOTOR ASSEMBLY WITH DEUTSCH CONNECTOR      | 33560006 | 1   |
| 103 |       | 24V MOTOR ASSEMBLY WITH DEUTSCH CONNECTOR      | 33560008 | 1   |
| 104 | C,*   | O-RING 2-015                                   | -        | 1   |
| 105 | D,*   | WORM PATTERN ACTUATOR                          | -        | 1   |
| 106 | D     | COLLAR OVERRIDE                                | 119500   | 1   |
| 107 | *     | PIN ROLL 1/16" x 3/8"                          | -        | 1   |
| 108 | C,D   | O-RING 2-118                                   | -        | 1   |
| 109 | C,*   | O-RING 2-029                                   | -        | 1   |
| 110 | D     | PIN ROLL 1/8" x 1/2"                           | 744288   | 1   |

| F'                                    | ind                                                   | Description                                                                                                                                                                                                                                                                                                                                                                                                                                                                                                                                                                                                                                                                                                                                                                                                                                                                                                                                                                                                                                                                                                                                                                                                                                                                                                                                                                                                                                                                                                                                                                                                                                                                                                                                                                                                                                                                                                                                                                                                                                                                                                                    | ltem     | QTY  |
|---------------------------------------|-------------------------------------------------------|--------------------------------------------------------------------------------------------------------------------------------------------------------------------------------------------------------------------------------------------------------------------------------------------------------------------------------------------------------------------------------------------------------------------------------------------------------------------------------------------------------------------------------------------------------------------------------------------------------------------------------------------------------------------------------------------------------------------------------------------------------------------------------------------------------------------------------------------------------------------------------------------------------------------------------------------------------------------------------------------------------------------------------------------------------------------------------------------------------------------------------------------------------------------------------------------------------------------------------------------------------------------------------------------------------------------------------------------------------------------------------------------------------------------------------------------------------------------------------------------------------------------------------------------------------------------------------------------------------------------------------------------------------------------------------------------------------------------------------------------------------------------------------------------------------------------------------------------------------------------------------------------------------------------------------------------------------------------------------------------------------------------------------------------------------------------------------------------------------------------------------|----------|------|
| 111                                   | *                                                     | SCREW SOCKET HEAD CAP 6-32 x 1/2"                                                                                                                                                                                                                                                                                                                                                                                                                                                                                                                                                                                                                                                                                                                                                                                                                                                                                                                                                                                                                                                                                                                                                                                                                                                                                                                                                                                                                                                                                                                                                                                                                                                                                                                                                                                                                                                                                                                                                                                                                                                                                              | -        | 4    |
| 112                                   | B,C,D                                                 | BALL STAINLESS STEEL 3/16"                                                                                                                                                                                                                                                                                                                                                                                                                                                                                                                                                                                                                                                                                                                                                                                                                                                                                                                                                                                                                                                                                                                                                                                                                                                                                                                                                                                                                                                                                                                                                                                                                                                                                                                                                                                                                                                                                                                                                                                                                                                                                                     | -        | 25   |
| 113                                   | D,K                                                   | GEAR OVERRIDE ACTUATOR                                                                                                                                                                                                                                                                                                                                                                                                                                                                                                                                                                                                                                                                                                                                                                                                                                                                                                                                                                                                                                                                                                                                                                                                                                                                                                                                                                                                                                                                                                                                                                                                                                                                                                                                                                                                                                                                                                                                                                                                                                                                                                         | -        | 1    |
| 114                                   | D                                                     | SPRING DETENT                                                                                                                                                                                                                                                                                                                                                                                                                                                                                                                                                                                                                                                                                                                                                                                                                                                                                                                                                                                                                                                                                                                                                                                                                                                                                                                                                                                                                                                                                                                                                                                                                                                                                                                                                                                                                                                                                                                                                                                                                                                                                                                  | 768283   | 1    |
| 116                                   | D,K                                                   | SHAFT OVERRIDE                                                                                                                                                                                                                                                                                                                                                                                                                                                                                                                                                                                                                                                                                                                                                                                                                                                                                                                                                                                                                                                                                                                                                                                                                                                                                                                                                                                                                                                                                                                                                                                                                                                                                                                                                                                                                                                                                                                                                                                                                                                                                                                 | -        | 1    |
| 117                                   | C,D                                                   | O-RING 2-119                                                                                                                                                                                                                                                                                                                                                                                                                                                                                                                                                                                                                                                                                                                                                                                                                                                                                                                                                                                                                                                                                                                                                                                                                                                                                                                                                                                                                                                                                                                                                                                                                                                                                                                                                                                                                                                                                                                                                                                                                                                                                                                   | -        | 1    |
| 121                                   | D                                                     | SCREW SOCKET HEAD SHOULDER 1/2" DIA. x 1-1/4" LEN.                                                                                                                                                                                                                                                                                                                                                                                                                                                                                                                                                                                                                                                                                                                                                                                                                                                                                                                                                                                                                                                                                                                                                                                                                                                                                                                                                                                                                                                                                                                                                                                                                                                                                                                                                                                                                                                                                                                                                                                                                                                                             | 767158   | 1    |
| 122                                   | D                                                     | KEY                                                                                                                                                                                                                                                                                                                                                                                                                                                                                                                                                                                                                                                                                                                                                                                                                                                                                                                                                                                                                                                                                                                                                                                                                                                                                                                                                                                                                                                                                                                                                                                                                                                                                                                                                                                                                                                                                                                                                                                                                                                                                                                            | 727050   | 1    |
| 124                                   | D                                                     | SCREW SOCKET HEAD CAP 10-24 x 5/8"                                                                                                                                                                                                                                                                                                                                                                                                                                                                                                                                                                                                                                                                                                                                                                                                                                                                                                                                                                                                                                                                                                                                                                                                                                                                                                                                                                                                                                                                                                                                                                                                                                                                                                                                                                                                                                                                                                                                                                                                                                                                                             | 765028   | 2    |
| 129                                   | D                                                     | SCREW SOCKET HEAD FLAT POINT 5/16-24 x 1/4"                                                                                                                                                                                                                                                                                                                                                                                                                                                                                                                                                                                                                                                                                                                                                                                                                                                                                                                                                                                                                                                                                                                                                                                                                                                                                                                                                                                                                                                                                                                                                                                                                                                                                                                                                                                                                                                                                                                                                                                                                                                                                    | 765134   | 1    |
| 130                                   | D                                                     | HUB OVERRIDE                                                                                                                                                                                                                                                                                                                                                                                                                                                                                                                                                                                                                                                                                                                                                                                                                                                                                                                                                                                                                                                                                                                                                                                                                                                                                                                                                                                                                                                                                                                                                                                                                                                                                                                                                                                                                                                                                                                                                                                                                                                                                                                   | 721547   | 1 1  |
| 133                                   | D                                                     | HOUSING BALL SCREW                                                                                                                                                                                                                                                                                                                                                                                                                                                                                                                                                                                                                                                                                                                                                                                                                                                                                                                                                                                                                                                                                                                                                                                                                                                                                                                                                                                                                                                                                                                                                                                                                                                                                                                                                                                                                                                                                                                                                                                                                                                                                                             | 119704   | 1    |
| 136                                   | D                                                     | TUBE GUIDE                                                                                                                                                                                                                                                                                                                                                                                                                                                                                                                                                                                                                                                                                                                                                                                                                                                                                                                                                                                                                                                                                                                                                                                                                                                                                                                                                                                                                                                                                                                                                                                                                                                                                                                                                                                                                                                                                                                                                                                                                                                                                                                     | 118253   | 1    |
| 137                                   | C,D                                                   | O-RING 2-016                                                                                                                                                                                                                                                                                                                                                                                                                                                                                                                                                                                                                                                                                                                                                                                                                                                                                                                                                                                                                                                                                                                                                                                                                                                                                                                                                                                                                                                                                                                                                                                                                                                                                                                                                                                                                                                                                                                                                                                                                                                                                                                   | -        | 1    |
| 138                                   | C,D                                                   | O-RING 2-012                                                                                                                                                                                                                                                                                                                                                                                                                                                                                                                                                                                                                                                                                                                                                                                                                                                                                                                                                                                                                                                                                                                                                                                                                                                                                                                                                                                                                                                                                                                                                                                                                                                                                                                                                                                                                                                                                                                                                                                                                                                                                                                   | -        | 1    |
| 139                                   | C,D                                                   | O-RING 2-127                                                                                                                                                                                                                                                                                                                                                                                                                                                                                                                                                                                                                                                                                                                                                                                                                                                                                                                                                                                                                                                                                                                                                                                                                                                                                                                                                                                                                                                                                                                                                                                                                                                                                                                                                                                                                                                                                                                                                                                                                                                                                                                   | -        | 1    |
| 140                                   | D,K                                                   | SCREW FREE WHEELING BALL                                                                                                                                                                                                                                                                                                                                                                                                                                                                                                                                                                                                                                                                                                                                                                                                                                                                                                                                                                                                                                                                                                                                                                                                                                                                                                                                                                                                                                                                                                                                                                                                                                                                                                                                                                                                                                                                                                                                                                                                                                                                                                       | -        | 1    |
| 141                                   |                                                       | LABEL NFPA 1964                                                                                                                                                                                                                                                                                                                                                                                                                                                                                                                                                                                                                                                                                                                                                                                                                                                                                                                                                                                                                                                                                                                                                                                                                                                                                                                                                                                                                                                                                                                                                                                                                                                                                                                                                                                                                                                                                                                                                                                                                                                                                                                | 729181   | 1    |
|                                       |                                                       |                                                                                                                                                                                                                                                                                                                                                                                                                                                                                                                                                                                                                                                                                                                                                                                                                                                                                                                                                                                                                                                                                                                                                                                                                                                                                                                                                                                                                                                                                                                                                                                                                                                                                                                                                                                                                                                                                                                                                                                                                                                                                                                                |          |      |
| A KIT OF 50 STAINLESS STEEL 1/4" DIA. |                                                       | 12307                                                                                                                                                                                                                                                                                                                                                                                                                                                                                                                                                                                                                                                                                                                                                                                                                                                                                                                                                                                                                                                                                                                                                                                                                                                                                                                                                                                                                                                                                                                                                                                                                                                                                                                                                                                                                                                                                                                                                                                                                                                                                                                          | 123074   |      |
|                                       | B KIT OF 50 STAINLESS STEEL BALLS 3/16" DIA. 121874   |                                                                                                                                                                                                                                                                                                                                                                                                                                                                                                                                                                                                                                                                                                                                                                                                                                                                                                                                                                                                                                                                                                                                                                                                                                                                                                                                                                                                                                                                                                                                                                                                                                                                                                                                                                                                                                                                                                                                                                                                                                                                                                                                | 4        |      |
|                                       | C                                                     | FIELD SERVICE KIT O-RINGS/SEALS                                                                                                                                                                                                                                                                                                                                                                                                                                                                                                                                                                                                                                                                                                                                                                                                                                                                                                                                                                                                                                                                                                                                                                                                                                                                                                                                                                                                                                                                                                                                                                                                                                                                                                                                                                                                                                                                                                                                                                                                                                                                                                | 90770001 |      |
|                                       | D                                                     | ACTUATOR SUB-ASSEMBLY                                                                                                                                                                                                                                                                                                                                                                                                                                                                                                                                                                                                                                                                                                                                                                                                                                                                                                                                                                                                                                                                                                                                                                                                                                                                                                                                                                                                                                                                                                                                                                                                                                                                                                                                                                                                                                                                                                                                                                                                                                                                                                          | 517700   | 36   |
|                                       | E MOTOR/ACTUATOR SUB ASSEMBLY: 12V SPEED CLIP 5177001 |                                                                                                                                                                                                                                                                                                                                                                                                                                                                                                                                                                                                                                                                                                                                                                                                                                                                                                                                                                                                                                                                                                                                                                                                                                                                                                                                                                                                                                                                                                                                                                                                                                                                                                                                                                                                                                                                                                                                                                                                                                                                                                                                | 12       |      |
|                                       | F MOTOR/ACTUATOR SUB ASSEMBLY: 24V SPEED CLIP 517700  |                                                                                                                                                                                                                                                                                                                                                                                                                                                                                                                                                                                                                                                                                                                                                                                                                                                                                                                                                                                                                                                                                                                                                                                                                                                                                                                                                                                                                                                                                                                                                                                                                                                                                                                                                                                                                                                                                                                                                                                                                                                                                                                                | 13       |      |
|                                       |                                                       | A COTO DA COTA A COTA A DA COTA A DA COTA A DA COTA DA COMO DE | F 1 7726 | , 20 |