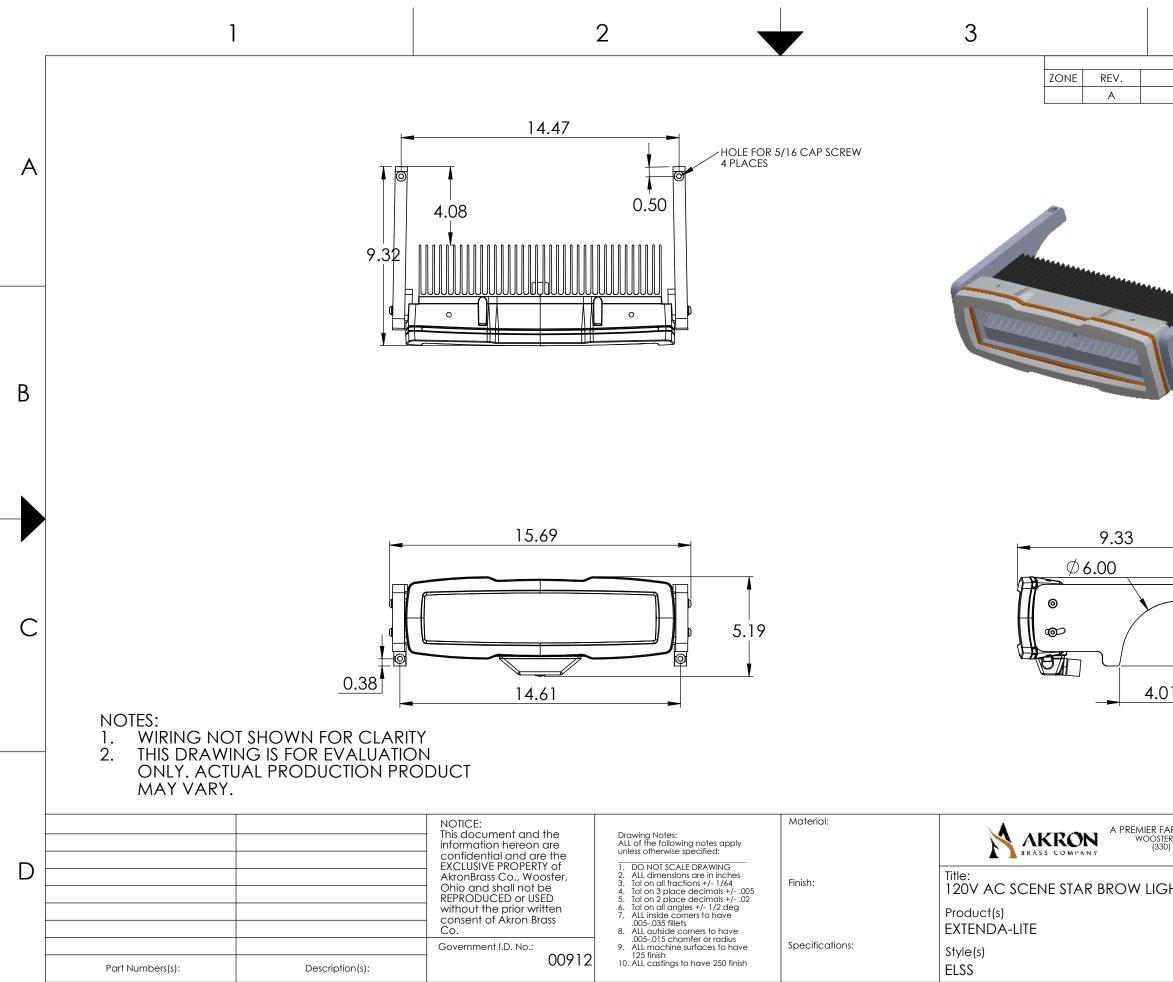

|                                                             | •                                                                                              |                 |              | 1      |
|-------------------------------------------------------------|------------------------------------------------------------------------------------------------|-----------------|--------------|--------|
| REVISIONS                                                   |                                                                                                |                 |              |        |
|                                                             |                                                                                                |                 | APPROVED     |        |
| DESCRIPTION<br>RELEASE FOR UL                               | 1                                                                                              | DATE<br>4/25/12 | APPROVED     | A<br>B |
| 7 16                                                        | 3                                                                                              |                 |              | C      |
| FARNELL COMPANY<br>STER, OHIO 44691<br>330] 264-5678<br>GHT | Designed By:<br>Drawn By:<br>Apprv'd By:<br>Plot Date:<br>Drawing No:<br>ELSS-><br>Supercedes: | XLAC            |              | D      |
|                                                             | Scale: 1:5                                                                                     | Sheet           | t(s): 1 OF 2 |        |

| REVISIONS                                                 |                                                                                                |        |                 |   |
|-----------------------------------------------------------|------------------------------------------------------------------------------------------------|--------|-----------------|---|
| DESCRIPTION                                               |                                                                                                | DATE   | APPROVED        | - |
| RELEASE FO UL                                             | 4                                                                                              | /25/12 |                 | - |
|                                                           |                                                                                                |        |                 | A |
| e a                                                       |                                                                                                |        |                 | В |
|                                                           |                                                                                                |        |                 | С |
| FARNELL COMPANY<br>TER, OHIO 44691<br>30) 264-5678<br>GHT | Designed By:<br>Drawn By:<br>Apprv'd By:<br>Plot Date:<br>Drawing No:<br>ELSS-2<br>Supercedes: | I      | 25/2012<br>C-BL | D |
|                                                           | Scale: 1:5                                                                                     | Shee   | t(s): 2 OF 2    |   |