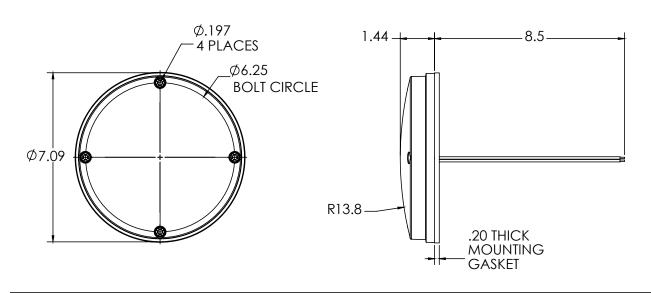

There is no other LED Warning Lamp available today that offers upgradeable LED technology, field serviceability of primary components, or lower life-cycle cost.

- Cover lens is easily replaced with four screws. Advanced design for maximum optical performance.
- Exclusive patented V-LED technology for superior thermal efficiency, excellent brightness and energy efficient electronics.
- Utilizes only 8 high-power LED's for optimal output intensity; fully illuminating the entire lens. LED's are field upgradable.
- Standard lead wires allow flexibility to add the connector of choice.
- Strobing and standard flash in one lamp.
- Instant on for improved visibility and safety.
- No switch mode regulation eliminates radio interference.
- Exceeds SAE J887 requirements DOT (FMVSS108) compliant