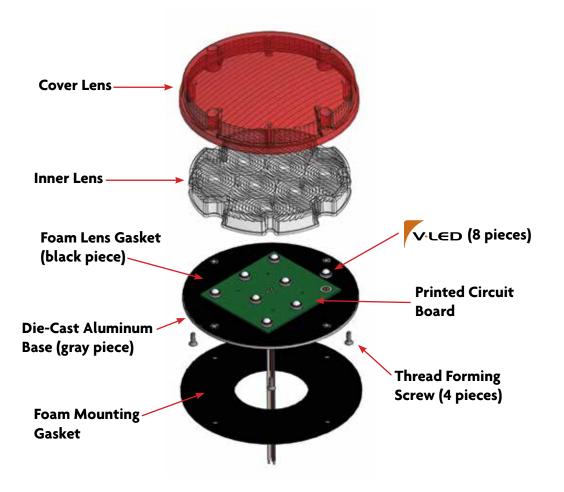

## 1020-9000 Series

The 1020-9000 Series is a revolutionary, eco-friendly LED Warning Lamp which combines advanced electronics plus a conventional idea of serviceable parts. Designed for long-term service, this warning lamp allows the lens to be changed or to upgrade LED's; eliminating the need to replace the entire light should a part be damaged thus reducing landfill waste. Further, the 1020-9000 series was designed with Weldon's commitment to global environmental awareness by reducing hazardous chemicals such as lead in the manufacturing process.

Patented V-LED design allows replacment of LEDs

Weldon's LED Warning Lamps utilize worldwide patented V-LED Light Emitting Diodes. The V-LED's threaded mounted design provides the most efficient thermal management in the industry, allowing extraordinary brightness and warning power with the lowest current draw. As an invaluable added benefit, the V-LED diodes are field upgradable as future LED technologies emerge.

There is no other LED Warning Lamp available today that offers upgradeable LED technology, field serviceability of primary components, or lower life-cycle cost.

- Cover lens is easily replaced with four screws. Advanced design for maximum optical performance.
- Exclusive patented V-LED technology for superior thermal efficiency, excellent brightness and energy efficient electronics.
- Utilizes only 8 high-power LED's for optimal output intensity; fully illuminating the entire lens. LED's are field upgradable.
- Standard lead wires allow flexibility to add the connector of choice.
- Strobing and standard flash in one lamp.
- Instant on for improved visibility and safety.
- No switch mode regulation eliminates radio interference.
- Exceeds SAE J887 requirements DOT (FMVSS108) compliant