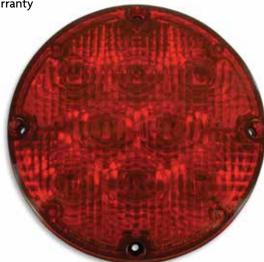

There is no other LED Warning Lamp available today that offers upgradeable LED technology, field serviceability of primary components, or lower life-cycle cost.

- Cover lens is easily replaced with four screws. Advanced design for maximum optical performance.
- Exclusive patented V-LED technology for superior thermal efficiency, excellent brightness and energy efficient electronics.
- Utilizes only 8 high-power LED's for optimal output intensity; fully illuminating the entire lens. LED's are field upgradable.
- Standard lead wires allow flexibility to add the connector of choice.
- Strobing and standard flash in one lamp.
- Instant on for improved visibility and safety.
- No switch mode regulation eliminates radio interference.
- Exceeds SAE J887 requirements DOT (FMVSS108) compliant