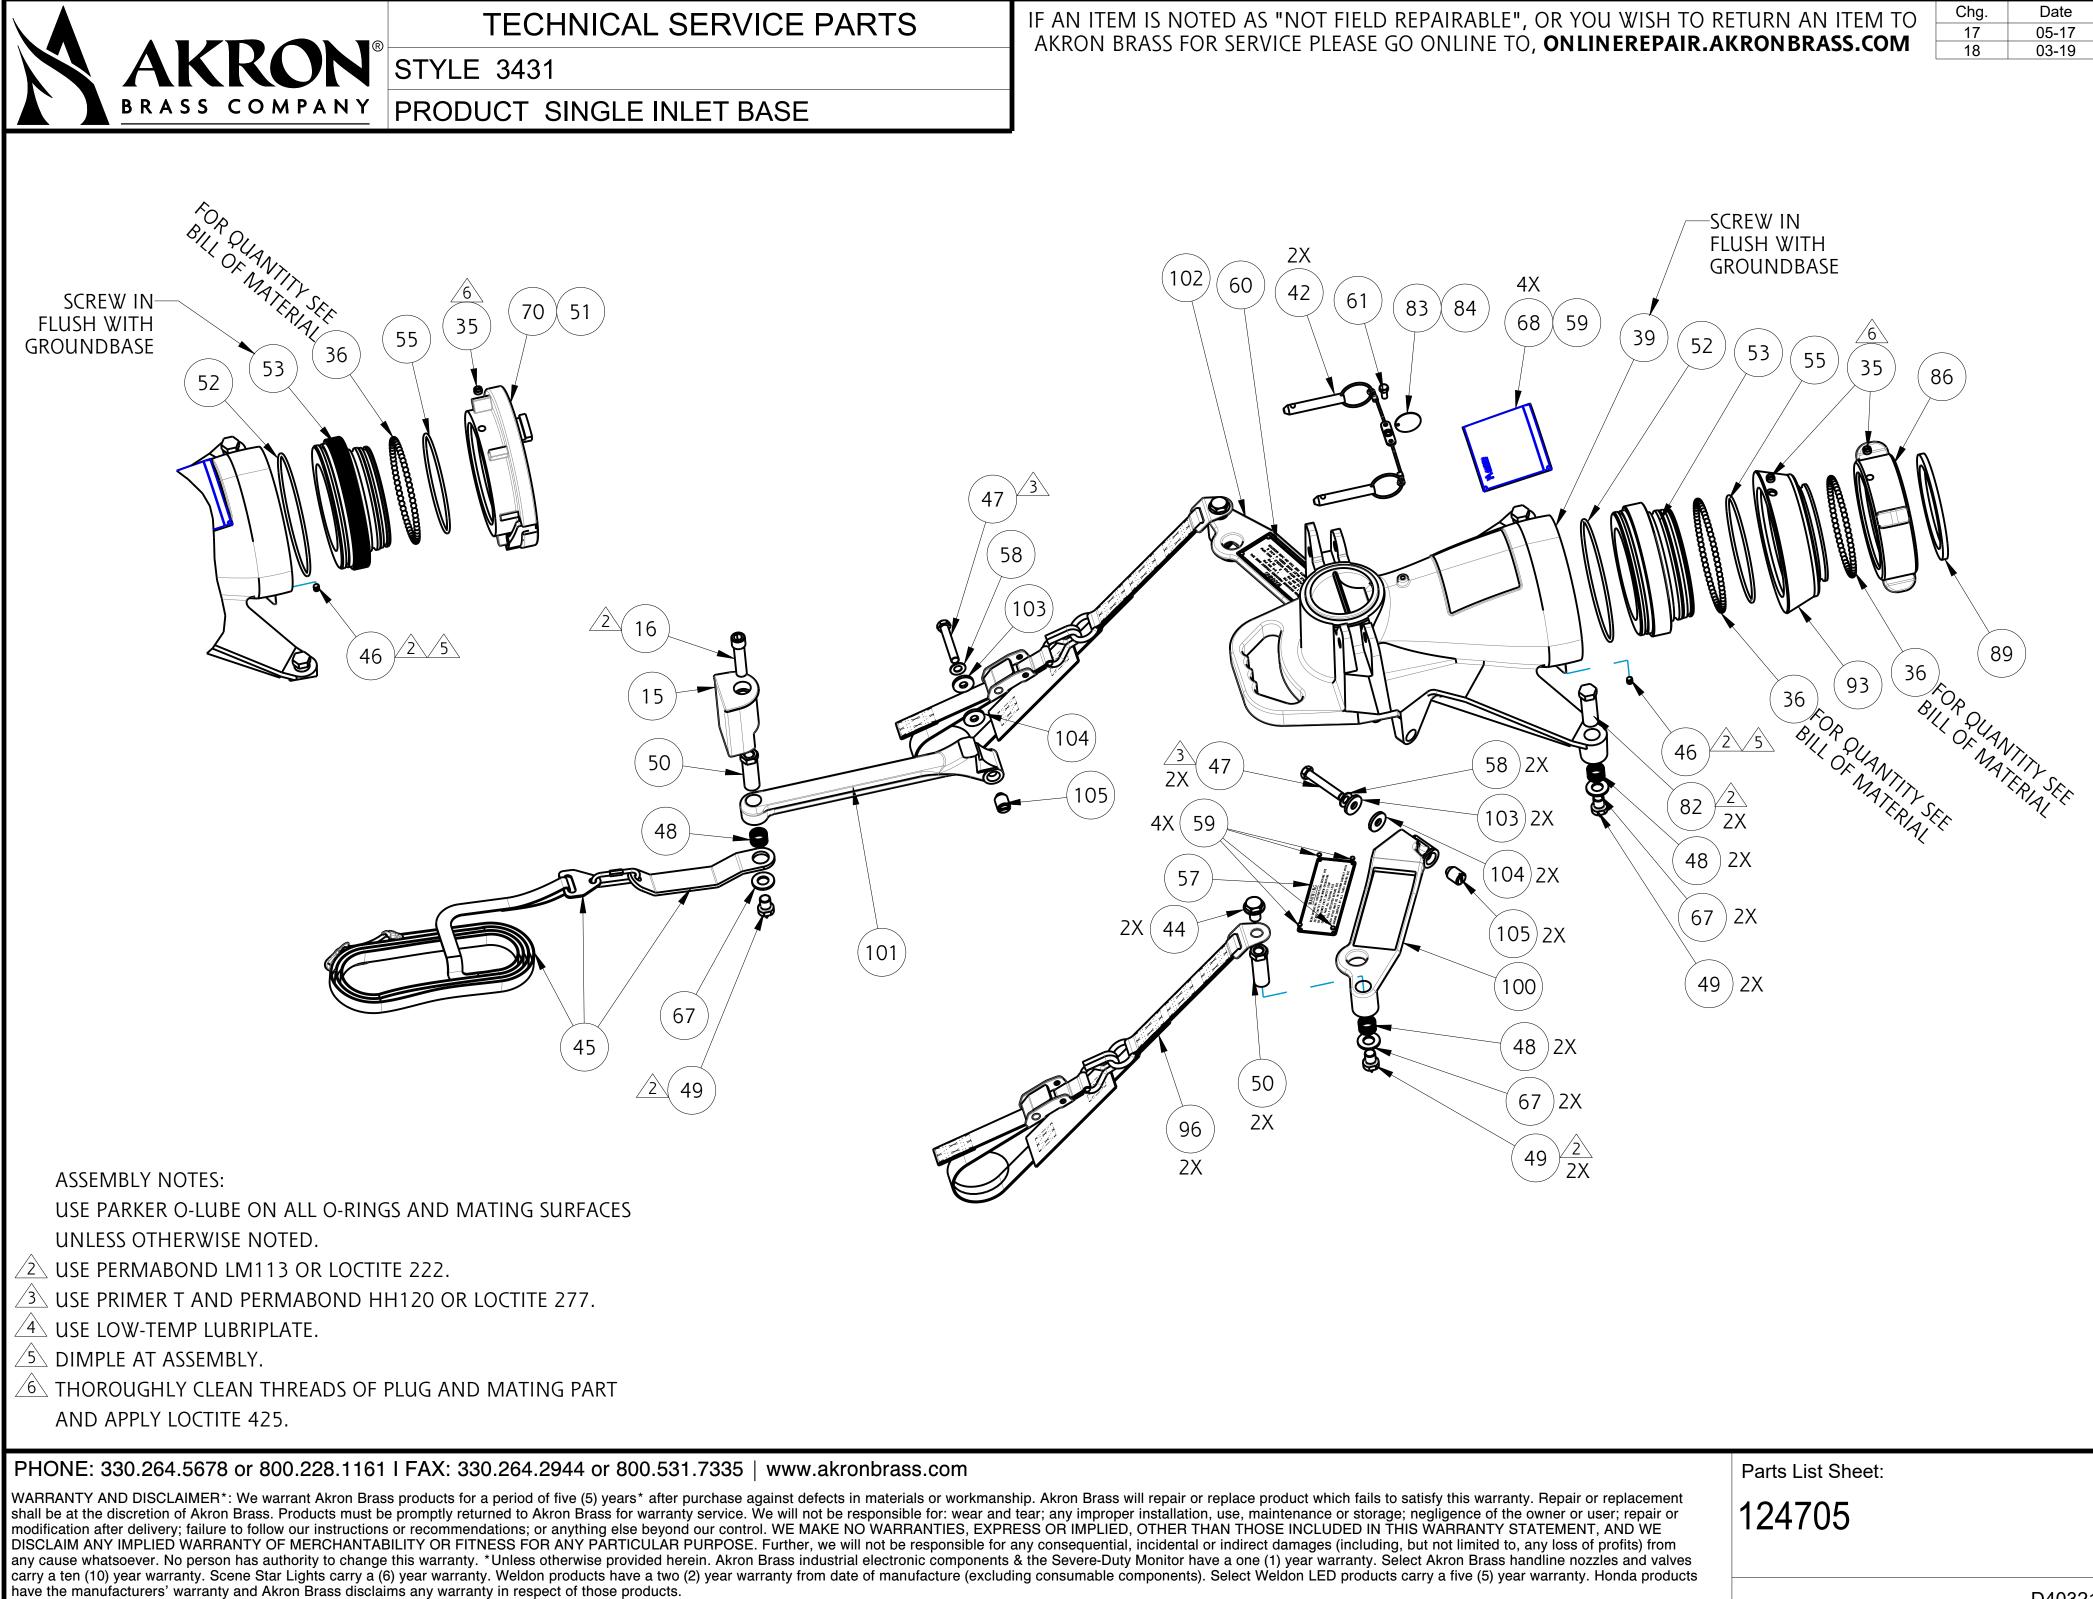

## PRODUCT SINGLE INLET BASE

| Fin | C |
|-----|---|
| 35  |   |
| 36  |   |
| 51  |   |

53 55

Find

| Fi  | nd     | Description                           | Item      | QTY |
|-----|--------|---------------------------------------|-----------|-----|
| 15  |        | STOP HOSE                             | 104351    | 1   |
| 16  |        | SCREW SOC HD CAP 1/2 -13 X 2"         | 767117    | 1   |
| 39  |        | INLET BASE                            | 115787    | 1   |
| 42  |        | LANYARD & PINS                        | 109023    | 2   |
| 44  |        | SCREW HXHDCP 1/2 -13 X 3/4            | 761065    | 2   |
| 45  |        | ANCHOR PLATE & STRAP                  | 34310063  | 1   |
| 46  |        | SCREW SOC HD CONE PT 1/4-20 X 3/8     | 765108    | 1   |
| 47  |        | SCREW HEX HD 3/8 - 16 X 2 1/4"        | 761073    | 3   |
| 48  | В      | SPRING                                | -         | 5   |
| 49  | В      | GROUND SPIKE                          | -         | 5   |
| 50  |        | SLEEVE                                | 769303    | 3   |
| 52  |        | O-RING 2-256                          | 757250    | 1   |
| 57  |        | WARNING PLATE                         | 744309    | 1   |
| 58  |        | WASHER BELLVILE                       | 784071    | 3   |
| 59  |        | NAIL GRIP                             | 736052    | 12  |
| 60  |        | TAG PRESSURE PSI TIP                  | 773170    | 1   |
| 61  |        | SCREW HX HD CAP 1/4 - 20 X 1/2        | 761066    | 1   |
| 67  | В      | WASHER FLAT                           | -         | 5   |
| 68  |        | PLATE SETUP INSTRUCTIONS              | 744565    | 1   |
| 82  |        | SLEEVE GROUNDSPIKE                    | 769302    | 2   |
| 83  |        | TAG LOCK PIN WARNING                  | 773135    | 1   |
| 84  |        | SPLIT RING                            | 758142    | 1   |
| 96  |        | STRAP ASSEMBLY STYLE 3410             | 769344    | 2   |
| 100 |        | LEG LEFT                              | 107718    | 1   |
| 101 |        | LEG CENTER                            | 107008    | 1   |
| 102 |        | LEG RIGHT                             | 107001    | 1   |
| 103 |        | WASHER FLAT 1 X 3/8 X 1/8             | 784100    | 3   |
| 104 |        | WASHER FLAT DELRIN 1 X 3/8 X 1/8      | 784099    | 3   |
| 105 |        | TENSION NUT                           | 735048    | 3   |
|     | ٨      |                                       | 1 7 7 7 7 | 1   |
|     | А<br>Р | KIT OF 50 BALLS, 1/4" STAINLESS STEEL | 123074    |     |
|     | В      | GROUND SPIKE REPLACEMENT KIT          | 9190000   | )   |

4" NH SWIVEL

Description

| 35  |   |
|-----|---|
| 36  |   |
| 53  |   |
| 55  |   |
| 70  |   |
|     |   |
|     |   |
| Fin | 0 |
| 35  |   |
| 36  |   |
| 53  |   |
|     |   |

| Fin | C |
|-----|---|
| 35  |   |
| 36  |   |
| 53  |   |
| 55  |   |
| 86  |   |
| 89  |   |
|     |   |

93

| Fin | C |
|-----|---|
| 35  |   |
| 36  |   |
| 53  |   |
| 55  |   |
| 0.0 | 1 |

| 55 |  |
|----|--|
| 86 |  |
| 89 |  |
| 93 |  |

Find

35

36

53

55

86

89

93

Item

742023

-

104341

757102

104015

714024

104343

QTY

1

127

1

1

1

1

1

|    | Description                                                                                                                                                                                                                                                                                                                        | ltem                                                                                                                                                                                         | QTY                                                                                         |
|----|------------------------------------------------------------------------------------------------------------------------------------------------------------------------------------------------------------------------------------------------------------------------------------------------------------------------------------|----------------------------------------------------------------------------------------------------------------------------------------------------------------------------------------------|---------------------------------------------------------------------------------------------|
|    | SWIVEL PLUG                                                                                                                                                                                                                                                                                                                        | 742023                                                                                                                                                                                       | 1                                                                                           |
|    | BALL SST 1/4"                                                                                                                                                                                                                                                                                                                      | -                                                                                                                                                                                            | 55                                                                                          |
|    | 4" STORZ ADAPTER                                                                                                                                                                                                                                                                                                                   | 713205                                                                                                                                                                                       | 1                                                                                           |
|    | ADAPTER INLET 4" STORZ                                                                                                                                                                                                                                                                                                             | 116510                                                                                                                                                                                       | 1                                                                                           |
| t  | O-RING 2-243                                                                                                                                                                                                                                                                                                                       | 757337                                                                                                                                                                                       | 1                                                                                           |
|    | 5" STORZ                                                                                                                                                                                                                                                                                                                           |                                                                                                                                                                                              |                                                                                             |
|    | Description                                                                                                                                                                                                                                                                                                                        | Item                                                                                                                                                                                         | QTY                                                                                         |
|    | SWIVEL PLUG                                                                                                                                                                                                                                                                                                                        | 742023                                                                                                                                                                                       | 1                                                                                           |
|    | BALL SST 1/4"                                                                                                                                                                                                                                                                                                                      | -                                                                                                                                                                                            | 62                                                                                          |
|    | ADAPTER INLET 5" STORZ                                                                                                                                                                                                                                                                                                             | 116509                                                                                                                                                                                       | 1                                                                                           |
|    | O-RING 2-247                                                                                                                                                                                                                                                                                                                       | 757078                                                                                                                                                                                       | 1                                                                                           |
|    | 5" STORZ ADAPTER                                                                                                                                                                                                                                                                                                                   | 713206                                                                                                                                                                                       | 1                                                                                           |
|    | 3.50"NH SWIVEL<br>Description                                                                                                                                                                                                                                                                                                      | ltem                                                                                                                                                                                         | QTY                                                                                         |
|    | · · · · · · · · · · · · · · · · · · ·                                                                                                                                                                                                                                                                                              |                                                                                                                                                                                              | 1                                                                                           |
|    | SWIVEL PLUG<br>BALL SST 1/4"                                                                                                                                                                                                                                                                                                       | 742023                                                                                                                                                                                       | 126                                                                                         |
|    | INLET ADAPTER SWIVEL                                                                                                                                                                                                                                                                                                               | 104341                                                                                                                                                                                       | 120                                                                                         |
| ۰. |                                                                                                                                                                                                                                                                                                                                    | 1 1 1 4 1 4 1                                                                                                                                                                                | · I                                                                                         |
| l  | O-RING 2-250                                                                                                                                                                                                                                                                                                                       |                                                                                                                                                                                              |                                                                                             |
|    | O-RING 2-250                                                                                                                                                                                                                                                                                                                       | 757102                                                                                                                                                                                       | 1                                                                                           |
|    | SWIVEL 3.50"NH                                                                                                                                                                                                                                                                                                                     | 757102<br>104014                                                                                                                                                                             | 1                                                                                           |
|    | SWIVEL 3.50"NH<br>GASKET 3.50"                                                                                                                                                                                                                                                                                                     | 757102                                                                                                                                                                                       | 1                                                                                           |
|    | SWIVEL 3.50"NH<br>GASKET 3.50"<br>ADAPTER SWIVEL 3.50"<br>4.50"NH SWIVEL                                                                                                                                                                                                                                                           | 757102<br>104014<br>714023<br>118356                                                                                                                                                         | 1<br>1<br>1                                                                                 |
|    | SWIVEL 3.50"NH<br>GASKET 3.50"<br>ADAPTER SWIVEL 3.50"<br>4.50"NH SWIVEL<br>Description                                                                                                                                                                                                                                            | 757102<br>104014<br>714023<br>118356                                                                                                                                                         | 1<br>1<br>1<br>1                                                                            |
|    | SWIVEL 3.50"NH<br>GASKET 3.50"<br>ADAPTER SWIVEL 3.50"<br>4.50"NH SWIVEL<br>Description<br>SWIVEL PLUG                                                                                                                                                                                                                             | 757102<br>104014<br>714023<br>118356                                                                                                                                                         | 1<br>1<br>1<br>1<br>QTY<br>1                                                                |
|    | SWIVEL 3.50"NH<br>GASKET 3.50"<br>ADAPTER SWIVEL 3.50"<br>4.50"NH SWIVEL<br>Description<br>SWIVEL PLUG<br>BALL SST 1/4"                                                                                                                                                                                                            | 757102<br>104014<br>714023<br>118356<br>Item<br>742023<br>-                                                                                                                                  | 1<br>1<br>1<br>1<br>0<br>7<br>7                                                             |
|    | SWIVEL 3.50"NH<br>GASKET 3.50"<br>ADAPTER SWIVEL 3.50"<br>4.50"NH SWIVEL<br>Description<br>SWIVEL PLUG<br>BALL SST 1/4"<br>INLET ADAPTER SWIVEL                                                                                                                                                                                    | 757102<br>104014<br>714023<br>118356<br>Item<br>742023<br>-<br>104341                                                                                                                        | 1<br>1<br>1<br>1<br>1<br>2<br>7<br>1<br>1<br>37<br>1                                        |
|    | SWIVEL 3.50"NH<br>GASKET 3.50"<br>ADAPTER SWIVEL 3.50"<br>4.50"NH SWIVEL<br>Description<br>SWIVEL PLUG<br>BALL SST 1/4"<br>INLET ADAPTER SWIVEL<br>O-RING 2-250                                                                                                                                                                    | 757102<br>104014<br>714023<br>118356<br>Item<br>742023<br>-<br>104341<br>757102                                                                                                              | 1<br>1<br>1<br>1<br>1<br>2<br>7<br>1<br>1<br>37<br>1<br>1<br>1                              |
|    | SWIVEL 3.50"NH<br>GASKET 3.50"<br>ADAPTER SWIVEL 3.50"<br>4.50"NH SWIVEL<br>Description<br>SWIVEL PLUG<br>BALL SST 1/4"<br>INLET ADAPTER SWIVEL<br>O-RING 2-250<br>SWIVEL 4.50"NH                                                                                                                                                  | 757102<br>104014<br>714023<br>118356<br>Item<br>742023<br>-<br>104341<br>757102<br>104016                                                                                                    | 1<br>1<br>1<br>1<br>1<br>1<br>2<br>7<br>1<br>1<br>1<br>1<br>1<br>1                          |
|    | SWIVEL 3.50"NH<br>GASKET 3.50"<br>ADAPTER SWIVEL 3.50"<br>4.50"NH SWIVEL<br>Description<br>SWIVEL PLUG<br>BALL SST 1/4"<br>INLET ADAPTER SWIVEL<br>O-RING 2-250                                                                                                                                                                    | 757102<br>104014<br>714023<br>118356<br>Item<br>742023<br>-<br>104341<br>757102                                                                                                              | 1<br>1<br>1<br>1<br>1<br>2<br>7<br>1<br>1<br>37<br>1<br>1<br>1                              |
|    | SWIVEL 3.50"NH<br>GASKET 3.50"<br>ADAPTER SWIVEL 3.50"<br>4.50"NH SWIVEL<br>Description<br>SWIVEL PLUG<br>BALL SST 1/4"<br>INLET ADAPTER SWIVEL<br>O-RING 2-250<br>SWIVEL 4.50"NH<br>GASKET 4.50"                                                                                                                                  | 757102<br>104014<br>714023<br>118356                                                                                                                                                         | 1<br>1<br>1<br>1<br>1<br>1<br>1<br>1<br>1<br>1<br>1<br>1<br>1<br>1<br>1                     |
|    | SWIVEL 3.50"NH<br>GASKET 3.50"<br>ADAPTER SWIVEL 3.50"<br>4.50"NH SWIVEL<br>Description<br>SWIVEL PLUG<br>BALL SST 1/4"<br>INLET ADAPTER SWIVEL<br>O-RING 2-250<br>SWIVEL 4.50"NH<br>GASKET 4.50"<br>ADAPTER SWIVEL 4.50"                                                                                                          | 757102<br>104014<br>714023<br>118356                                                                                                                                                         | 1<br>1<br>1<br>1<br>1<br>1<br>1<br>1<br>1<br>1<br>1<br>1<br>1<br>1<br>1                     |
|    | SWIVEL 3.50"NH<br>GASKET 3.50"<br>ADAPTER SWIVEL 3.50"<br>4.50"NH SWIVEL<br>Description<br>SWIVEL PLUG<br>BALL SST 1/4"<br>INLET ADAPTER SWIVEL<br>O-RING 2-250<br>SWIVEL 4.50"NH<br>GASKET 4.50"<br>ADAPTER SWIVEL 4.50"<br>5.00"NH SWIVEL<br>Description                                                                         | 757102   104014   714023   118356   Item   742023   -   104341   757102   104016   714025   104344                                                                                           | 1<br>1<br>1<br>1<br>1<br>1<br>1<br>1<br>1<br>1<br>1<br>1<br>1<br>1<br>1<br>1<br>1<br>1<br>1 |
|    | SWIVEL 3.50"NH<br>GASKET 3.50"<br>ADAPTER SWIVEL 3.50"<br>4.50"NH SWIVEL<br>Description<br>SWIVEL PLUG<br>BALL SST 1/4"<br>INLET ADAPTER SWIVEL<br>O-RING 2-250<br>SWIVEL 4.50"NH<br>GASKET 4.50"<br>ADAPTER SWIVEL 4.50"<br>5.00"NH SWIVEL<br>Description<br>SWIVEL PLUG                                                          | 757102<br>104014<br>714023<br>118356<br>Item<br>742023<br>-<br>104341<br>757102<br>104016<br>714025<br>104344                                                                                | 1<br>1<br>1<br>1<br>1<br>1<br>1<br>1<br>1<br>1<br>1<br>1<br>1<br>1<br>1<br>1<br>1<br>1<br>1 |
|    | SWIVEL 3.50"NH<br>GASKET 3.50"<br>ADAPTER SWIVEL 3.50"<br>4.50"NH SWIVEL<br>Description<br>SWIVEL PLUG<br>BALL SST 1/4"<br>INLET ADAPTER SWIVEL<br>O-RING 2-250<br>SWIVEL 4.50"NH<br>GASKET 4.50"<br>ADAPTER SWIVEL 4.50"<br>5.00"NH SWIVEL<br>Description<br>SWIVEL PLUG<br>BALL SST 1/4"                                         | 757102   104014   714023   118356   Item   742023   -   104341   757102   104341   757102   104341   757102   104344   V   Item   104344   V   Item   742023   -   Item   V                  | 1<br>1<br>1<br>1<br>1<br>1<br>1<br>1<br>1<br>1<br>1<br>1<br>1<br>1<br>1<br>1<br>1<br>1<br>1 |
|    | SWIVEL 3.50"NH<br>GASKET 3.50"<br>ADAPTER SWIVEL 3.50"<br>4.50"NH SWIVEL<br>Description<br>SWIVEL PLUG<br>BALL SST 1/4"<br>INLET ADAPTER SWIVEL<br>O-RING 2-250<br>SWIVEL 4.50"NH<br>GASKET 4.50"<br>ADAPTER SWIVEL 4.50"<br>5.00"NH SWIVEL<br>Description<br>SWIVEL PLUG<br>BALL SST 1/4"<br>INLET ADAPTER SWIVEL                 | 757102   104014   714023   118356   Item   742023   -   104341   757102   104341   757102   104341   757102   104341   757102   104341   714025   104344   Item   742023   -   Item   742023 | 1<br>1<br>1<br>1<br>1<br>1<br>1<br>1<br>1<br>1<br>1<br>1<br>1<br>1<br>1<br>1<br>1<br>1<br>1 |
|    | SWIVEL 3.50"NH<br>GASKET 3.50"<br>ADAPTER SWIVEL 3.50"<br>4.50"NH SWIVEL<br>Description<br>SWIVEL PLUG<br>BALL SST 1/4"<br>INLET ADAPTER SWIVEL<br>O-RING 2-250<br>SWIVEL 4.50"NH<br>GASKET 4.50"<br>ADAPTER SWIVEL 4.50"<br>5.00"NH SWIVEL<br>Description<br>SWIVEL PLUG<br>BALL SST 1/4"<br>INLET ADAPTER SWIVEL<br>O-RING 2-250 | 757102   104014   714023   118356   Item   742023   -   104341   757102   104016   714025   104344   714025   104344   714025   104344   757102   104344                                     | 1<br>1<br>1<br>1<br>1<br>1<br>1<br>1<br>1<br>1<br>1<br>1<br>1<br>1<br>1<br>1<br>1<br>1<br>1 |
|    | SWIVEL 3.50"NH<br>GASKET 3.50"<br>ADAPTER SWIVEL 3.50"<br>4.50"NH SWIVEL<br>Description<br>SWIVEL PLUG<br>BALL SST 1/4"<br>INLET ADAPTER SWIVEL<br>O-RING 2-250<br>SWIVEL 4.50"NH<br>GASKET 4.50"<br>ADAPTER SWIVEL 4.50"<br>5.00"NH SWIVEL<br>Description<br>SWIVEL PLUG<br>BALL SST 1/4"<br>INLET ADAPTER SWIVEL                 | 757102   104014   714023   118356   Item   742023   -   104341   757102   104341   757102   104341   757102   104341   757102   104341   714025   104344   Item   742023   -   Item   742023 | 1<br>1<br>1<br>1<br>1<br>1<br>1<br>1<br>1<br>1<br>1<br>1<br>1<br>1<br>1<br>1<br>1<br>1<br>1 |