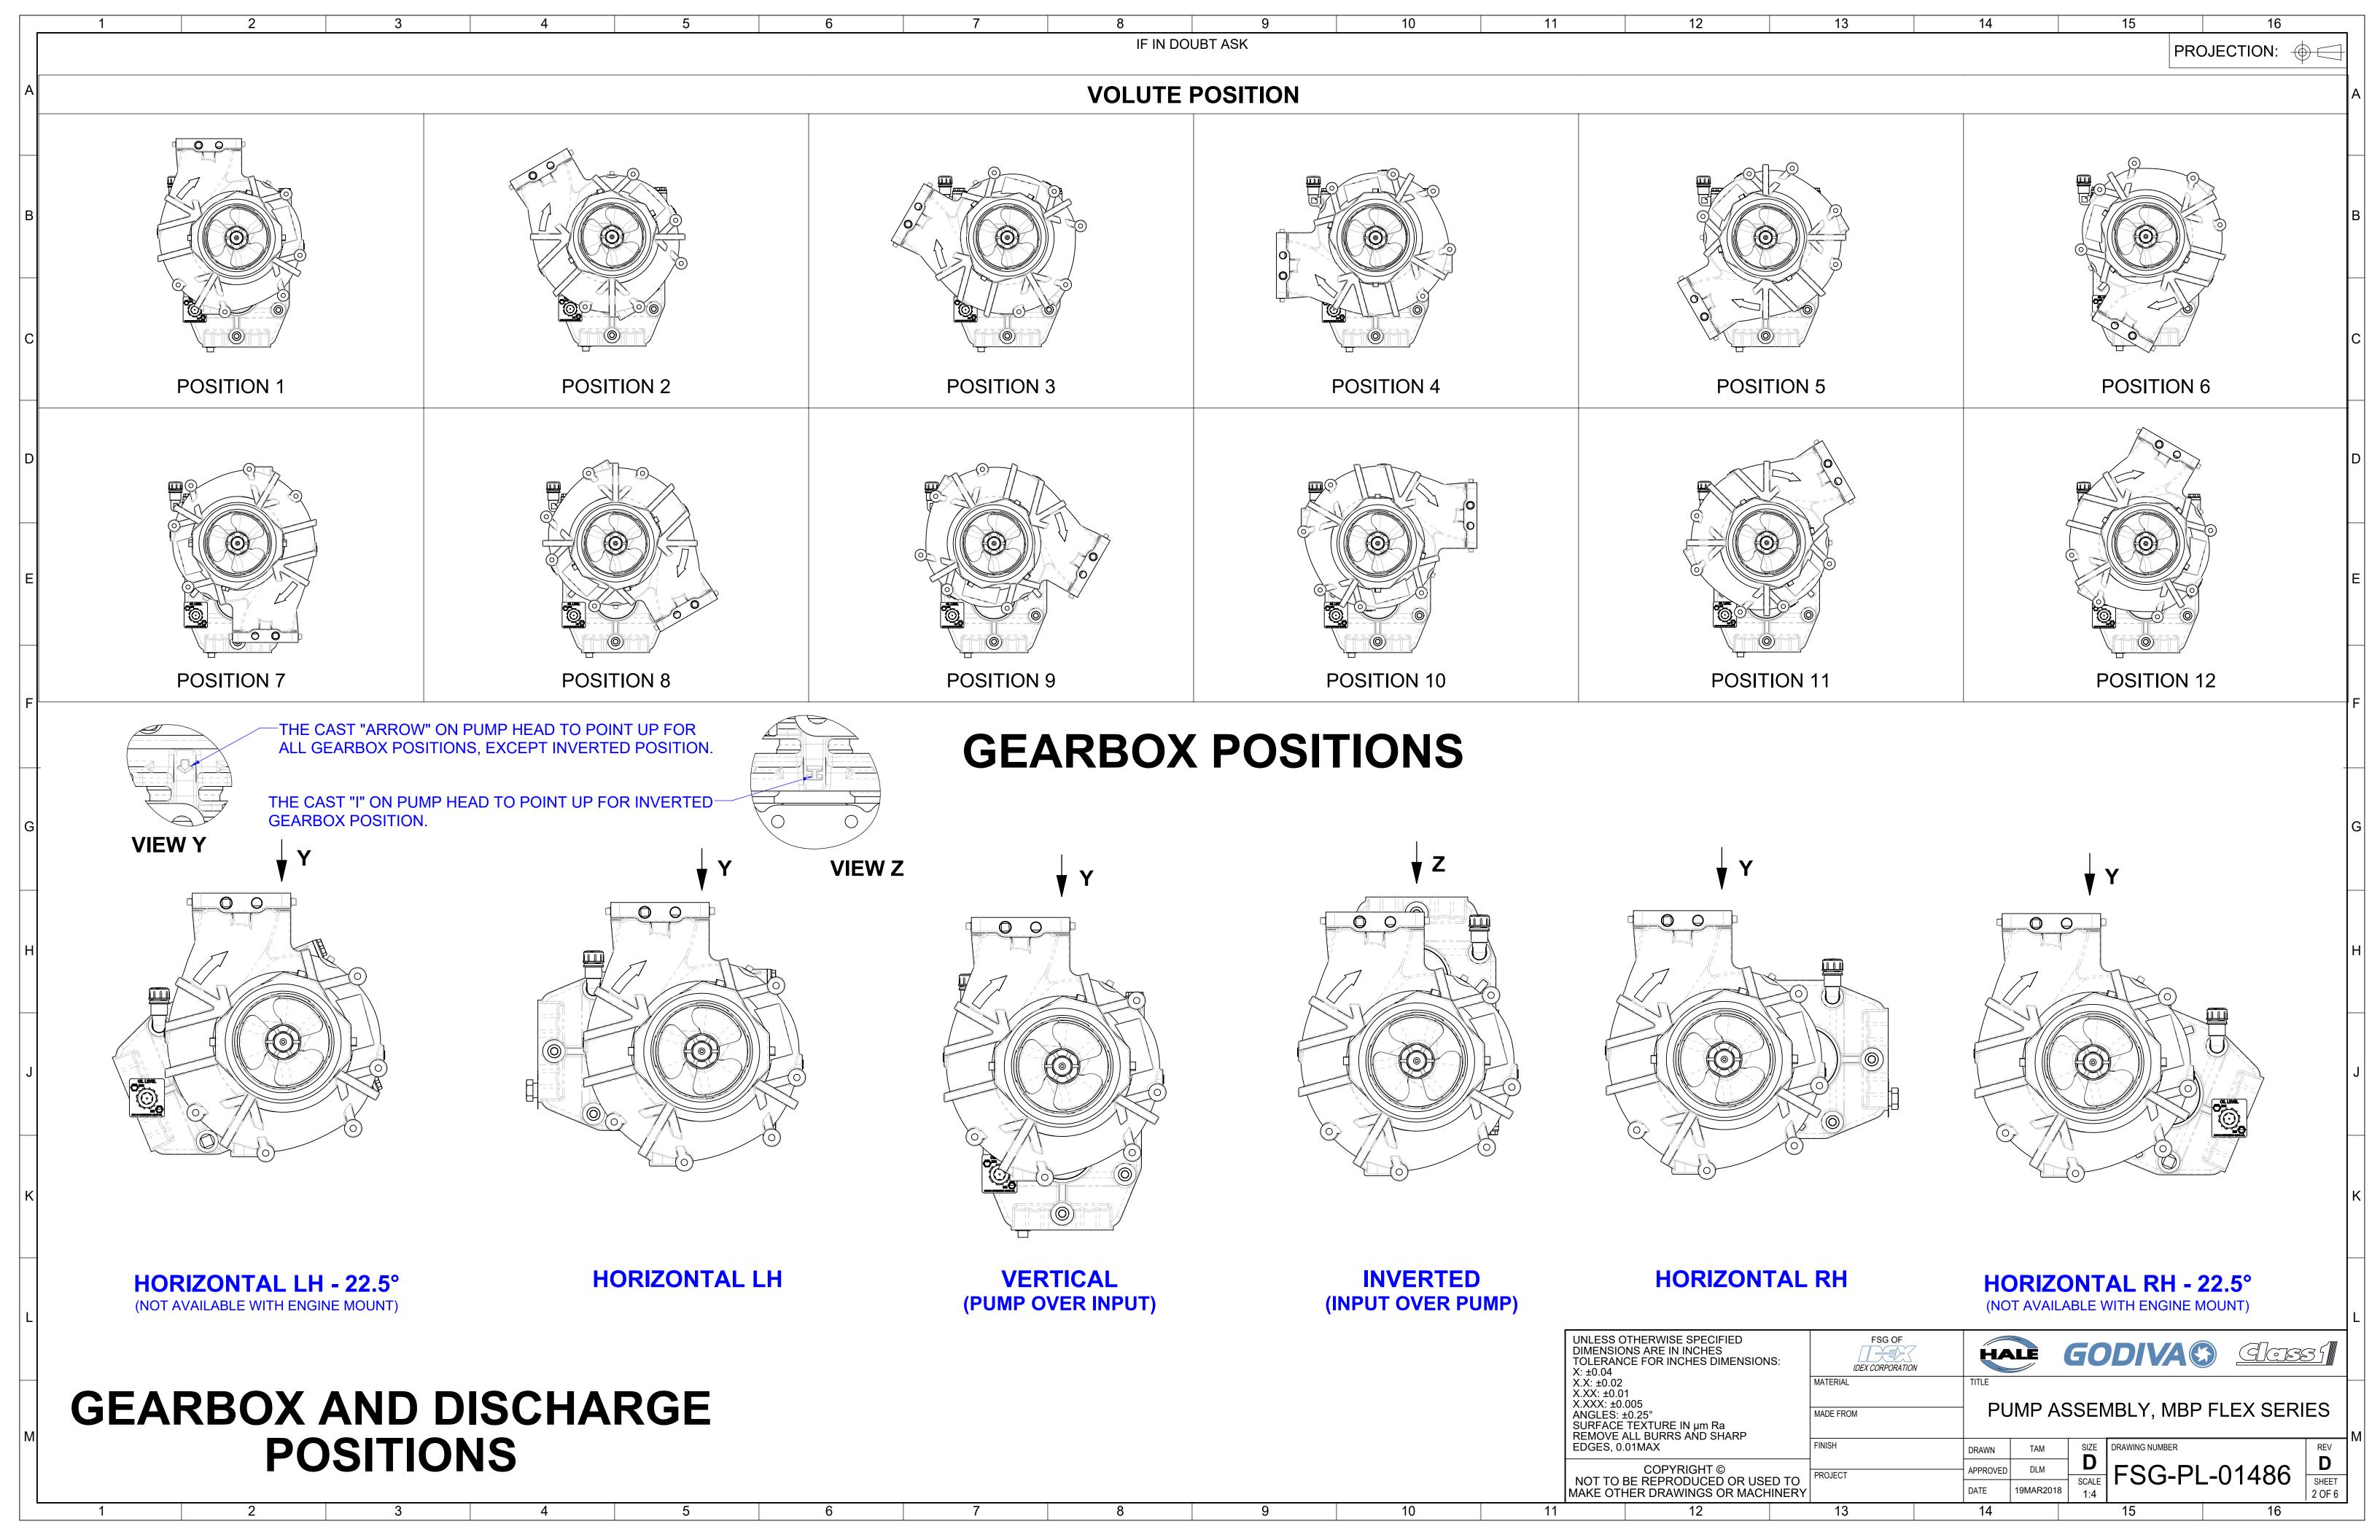

IF IN DOUBT ASK PROJECTION:

## NOTES:

- 1. LEVEL 1 REPAIR KIT PROVIDES EVERYTHING NEEDED TO CHANGE SEALS.
- 2. LEVEL 2 REPAIR KIT PROVIDES LEVEL 1 AND ITEMS NEEDED FOR BEARINGS.
- 3. LEVEL 3 REPAIR KIT PROVIDES LEVEL 1 & 2 AND ITEMS TO REPLACE GEARS.
- 4. IMPELLER RENEW KIT PROVIDES LEVEL 1 REPAIR KIT AND ITEMS TO REPLACE IMPELLER.
- 5. REFER TO TECHNICAL MANUAL (FSG-MNL-00184) AND "MAXIMUM TORQUE VALUES" AND "THREAD LOCKS & SEALANTS" TABLES ON SHEET 1 WHEN INSTALLING THREADED COMPONENTS, OIL SEALS/CAPS, OR CLEARANCE RINGS.

| REPAIR KIT PART NUMBERS |               |                           |                           |                           |
|-------------------------|---------------|---------------------------|---------------------------|---------------------------|
| RATIO<b