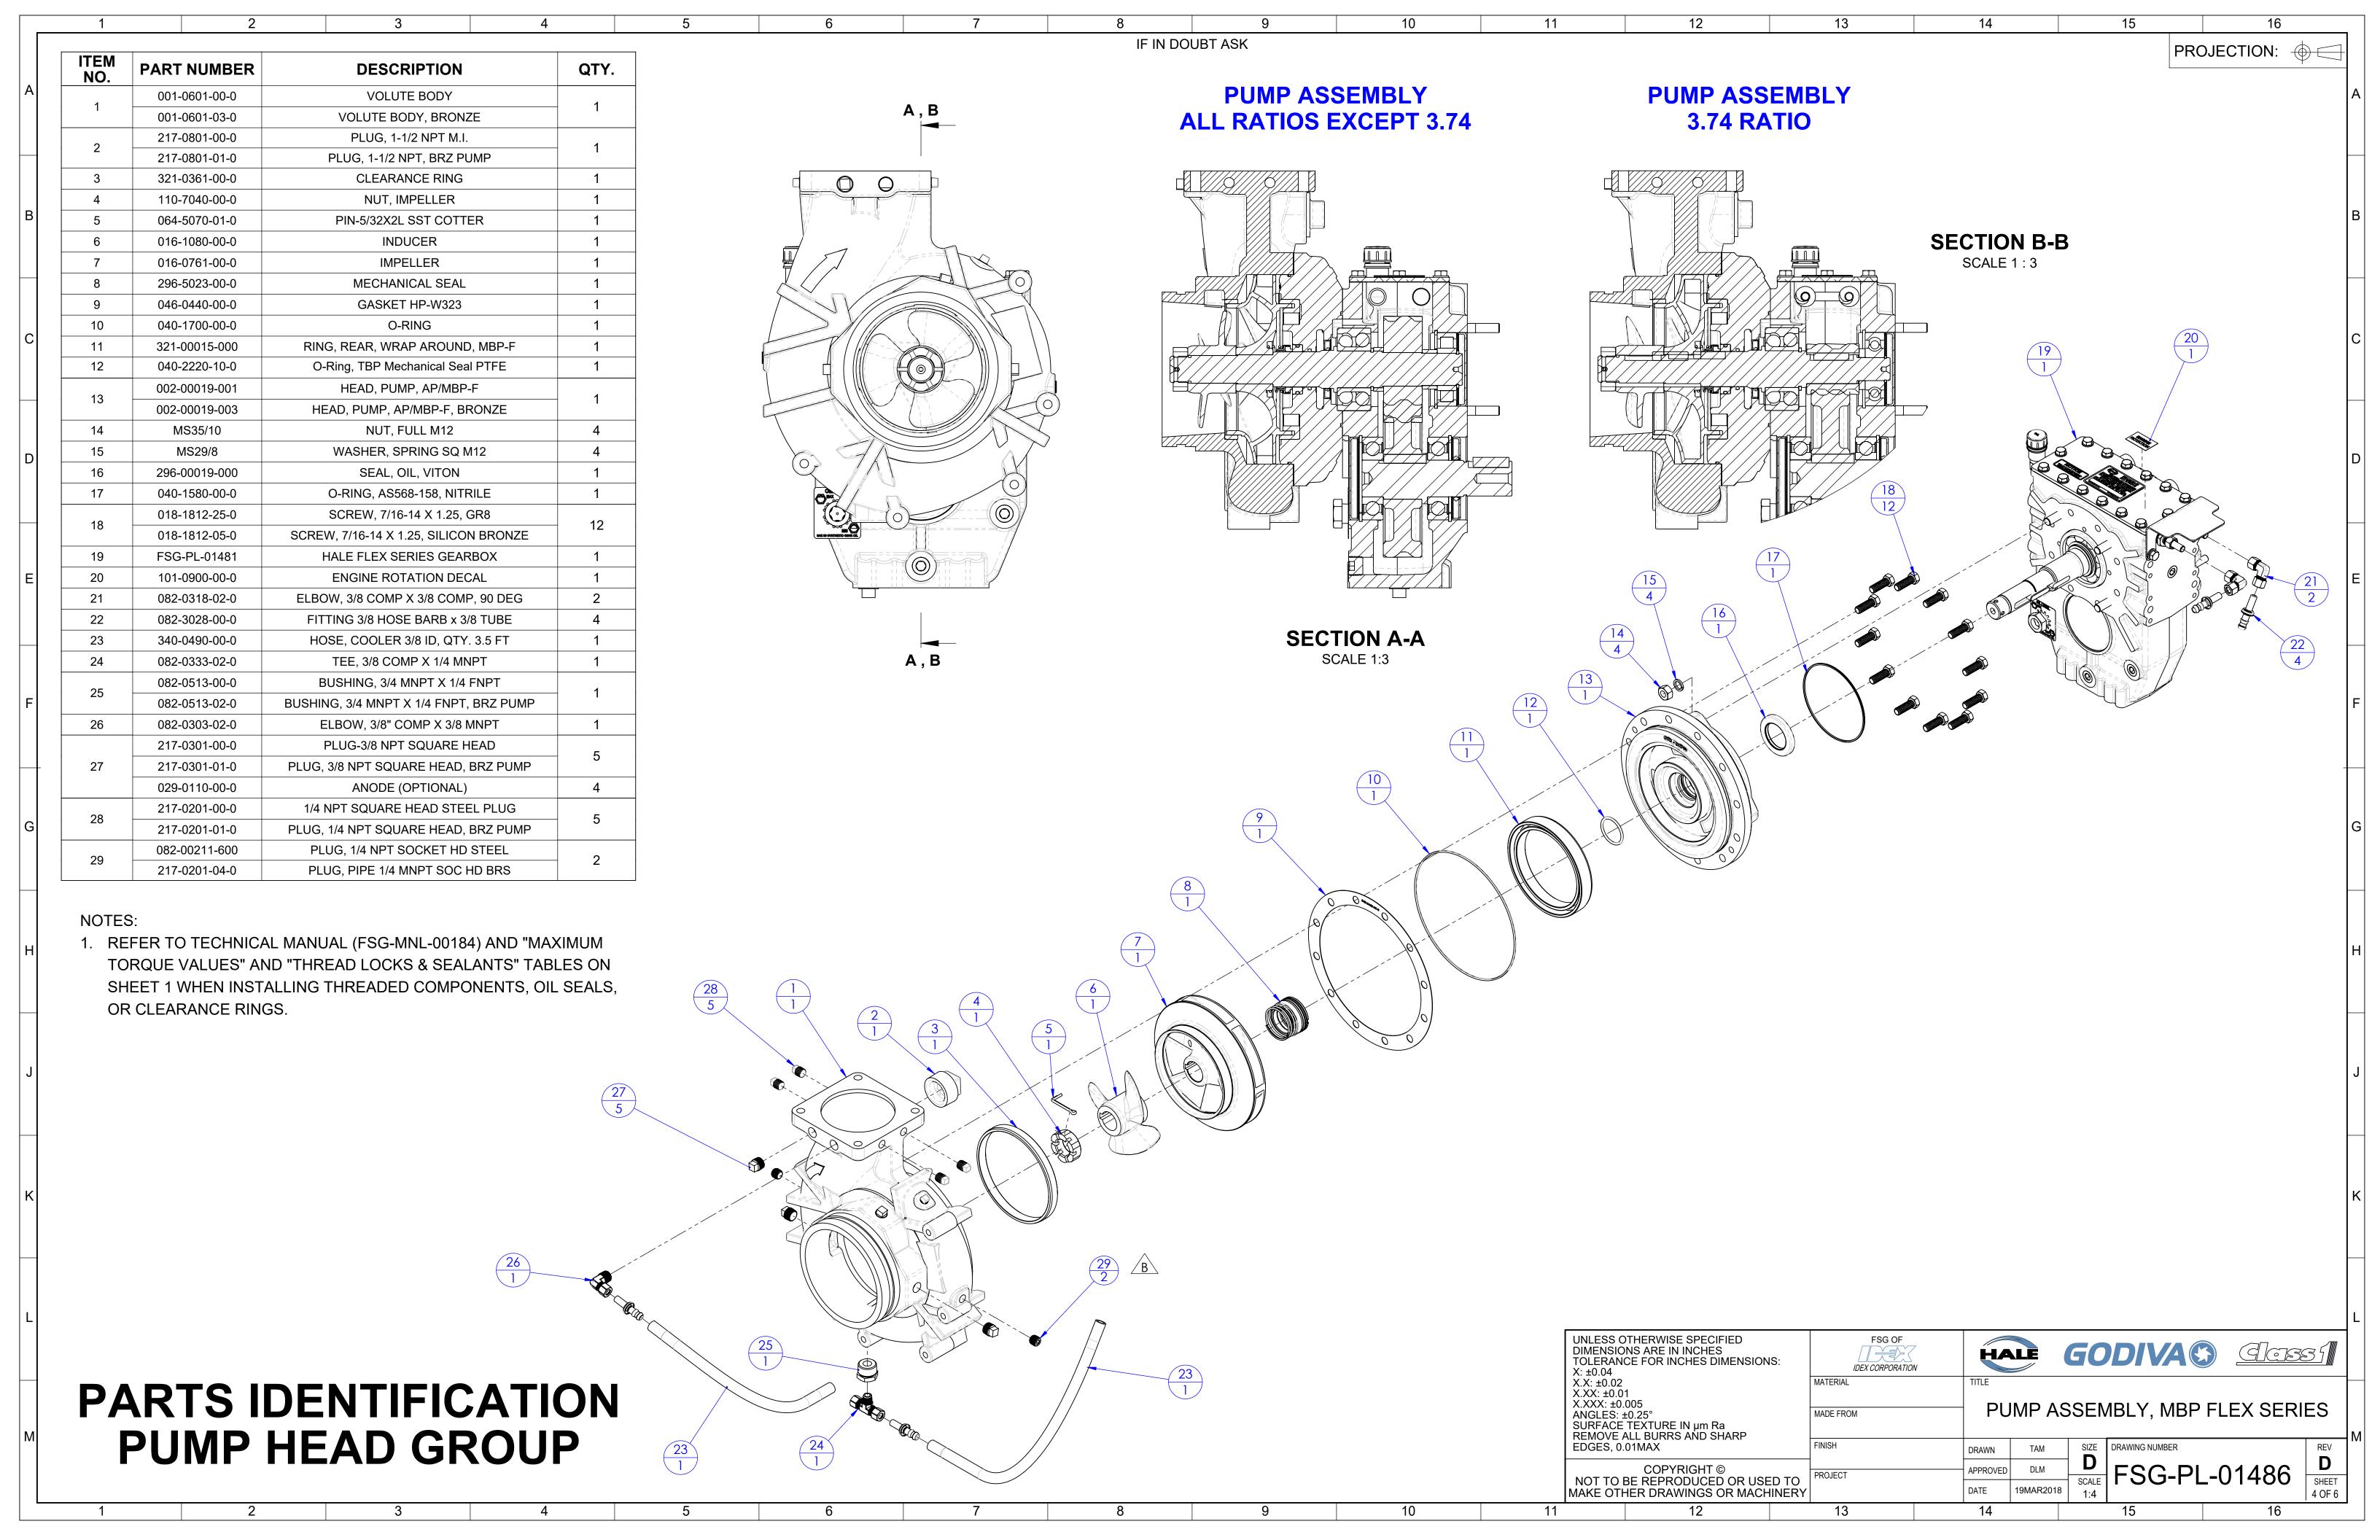

|
| -11F                    | 1.14          |                           |                           | 546-00073-311             |

| IMPELLER RENEW KIT PART NUMBERS |               |  |  |
|---------------------------------|---------------|--|--|
| DESCRIPTION                     | PART NUMBER   |  |  |
| IMPELLER RENEW KIT              | 516-00032-000 |  |  |

UNLESS OTHERWISE SPECIFIED DIMENSIONS ARE IN INCHES TOLERANCE FOR INCHES DIMENSIONS: IDEX CORPORATION X.X: ±0.02 X.XX: ±0.01 MATERIAL X.XXX: ±0.005 ANGLES: ±0.25°
SURFACE TEXTURE IN µm Ra
REMOVE ALL BURRS AND SHARP
EDGES, 0.01MAX MADE FROM

PUMP ASSEMBLY, MBP FLEX SERIES

COPYRIGHT © NOT TO BE REPRODUCED OR USED TO MAKE OTHER DRAWINGS OR MACHINERY

FSG-PL-01486

REPAIR PART KITS

IDENTIFICATION

HALE

GODIVAS GIGSSI

10

14