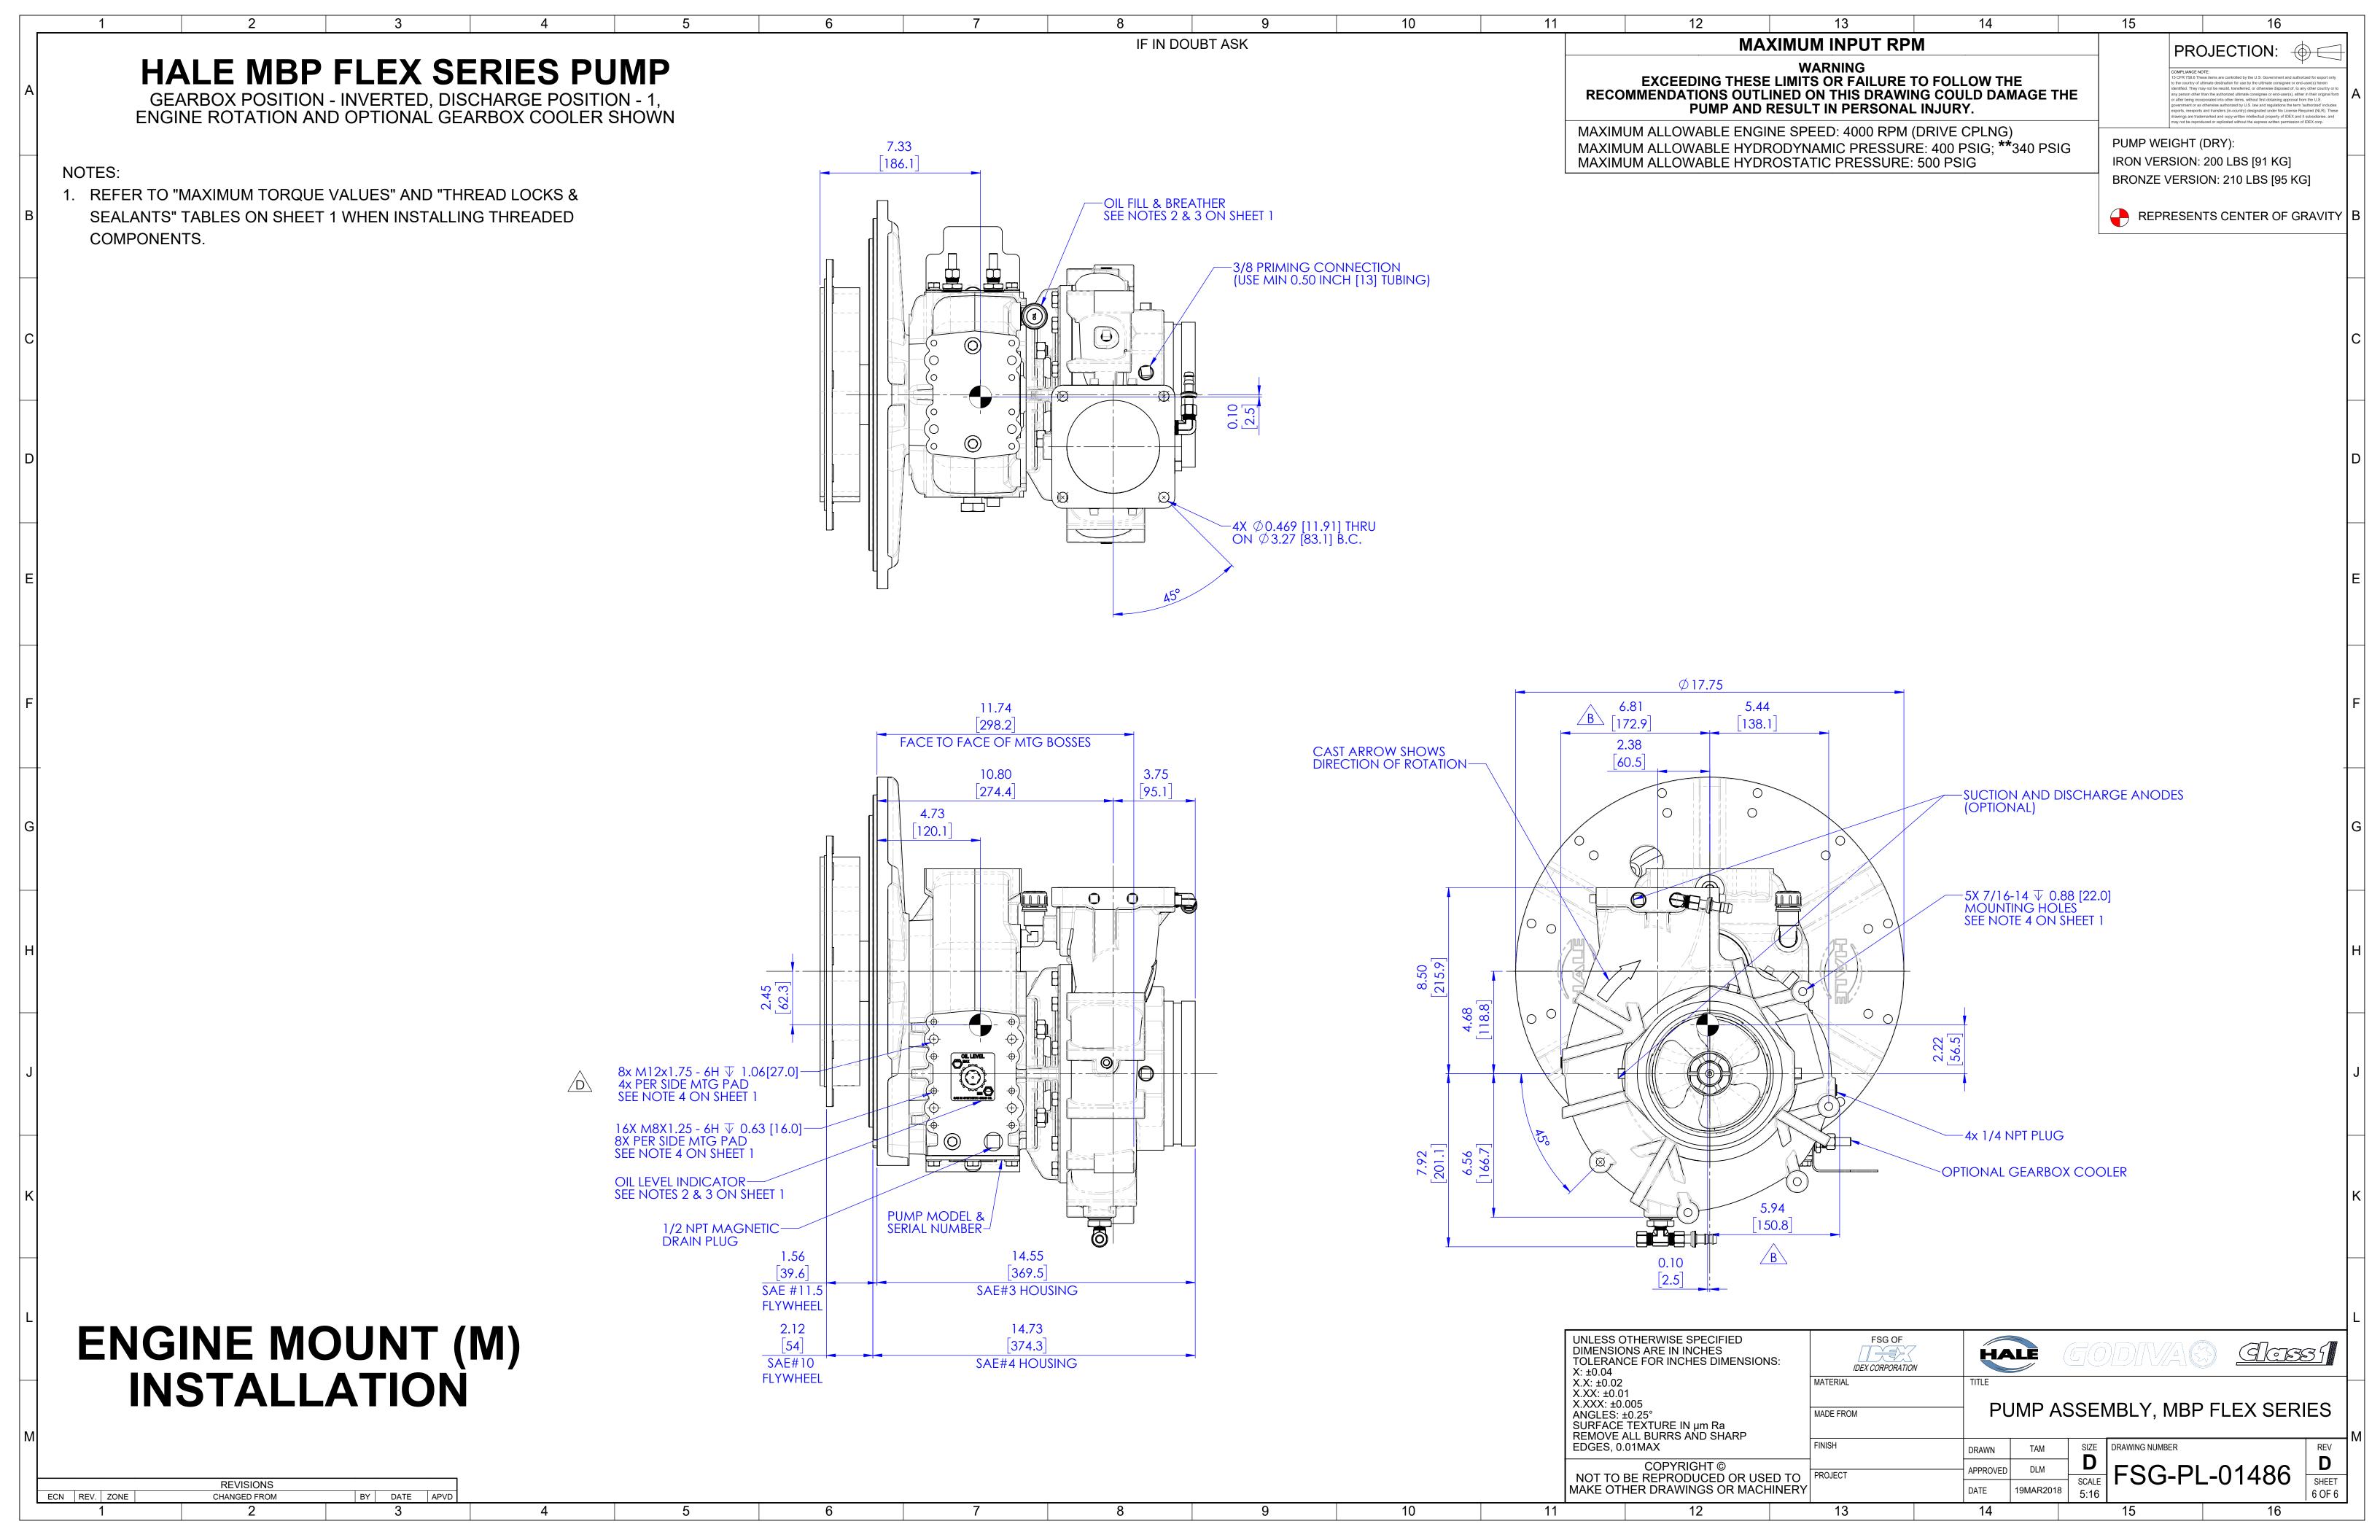

IF IN DOUBT ASK PROJECTION:

## NOTES:

- 1. LEVEL 1 REPAIR KIT PROVIDES EVERYTHING NEEDED TO CHANGE SEALS.
- 2. LEVEL 2 REPAIR KIT PROVIDES LEVEL 1 AND ITEMS NEEDED FOR BEARINGS.
- 3. LEVEL 3 REPAIR KIT PROVIDES LEVEL 1 & 2 AND ITEMS TO REPLACE GEARS.
- 4. IMPELLER RENEW KIT PROVIDES LEVEL 1 REPAIR KIT AND ITEMS TO REPLACE IMPELLER.
- 5. REFER TO TECHNICAL MANUAL (FSG-MNL-00184) AND "MAXIMUM TORQUE VALUES" AND "THREAD LOCKS & SEALANTS" TABLES ON SHEET 1 WHEN INSTALLING THREADED COMPONENTS, OIL SEALS/CAPS, OR CLEARANCE RINGS.