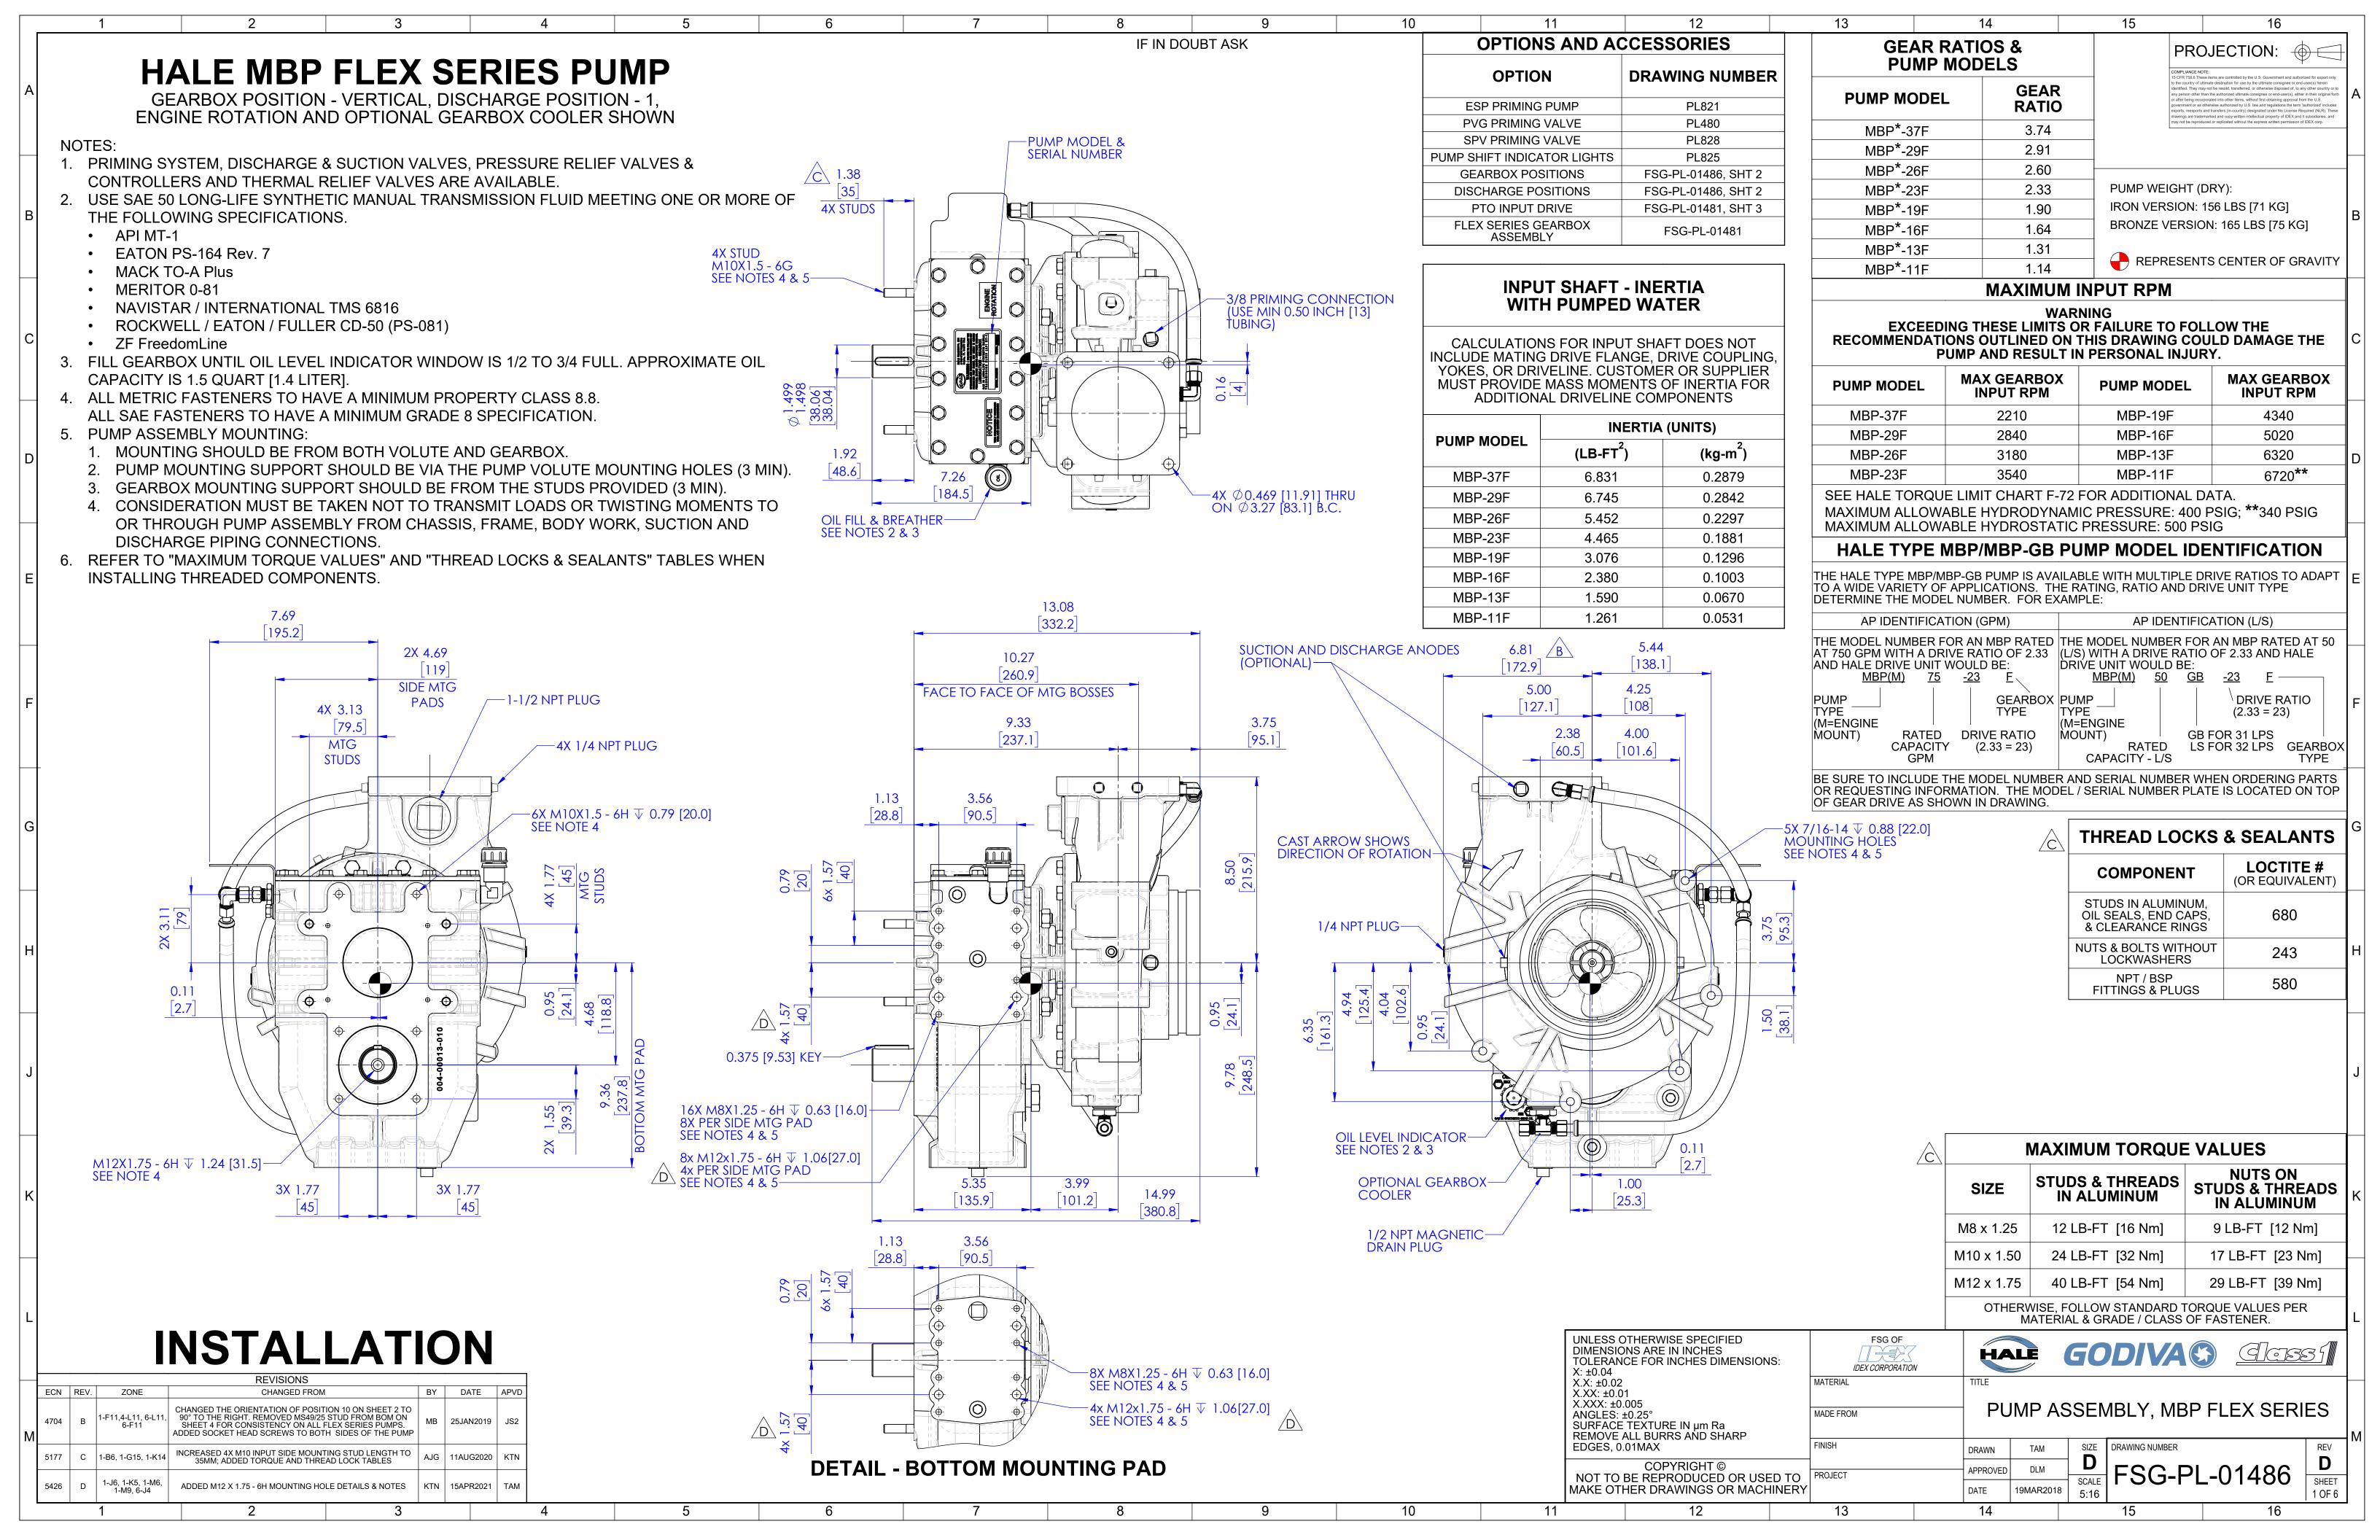

IF IN DOUBT ASK PROJECTION:

## NOTES:

- 1. LEVEL 1 REPAIR KIT PROVIDES EVERYTHING NEEDED TO CHANGE SEALS.
- 2. LEVEL 2 REPAIR KIT PROVIDES LEVEL 1 AND ITEMS NEEDED FOR BEARINGS.
- 3. LEVEL 3 REPAIR KIT PROVIDES LEVEL 1 & 2 AND ITEMS TO REPLACE GEARS.
- 4. IMPELLER RENEW KIT PROVIDES LEVEL 1 REPAIR KIT AND ITEMS TO REPLACE IMPELLER.
- 5. REFER TO TECHNICAL MANUAL (FSG-MNL-00184) AND "MAXIMUM TORQUE VALUES" AND "THREAD LOCKS & SEALANTS" TABLES ON SHEET 1 WHEN INSTALLING THREADED COMPONENTS, OIL SEALS/CAPS, OR CLEARANCE RINGS.

| REPAIR KIT PART NUMBERS |               |                           |                           |                           |
|-------------------------|---------------|---------------------------|---------------------------|---------------------------|
| RATIO<br>NAME           | GEAR<br>RATIO | LEVEL 1 REPAIR<br>KIT P/N | LEVEL 2 REPAIR<br>KIT P/N | LEVEL 3 REPAIR<br>KIT P/N |
| -37F                    | 3.74          | 546-00073-100             | 546-00073-237             | 546-00073-337             |
| -29F                    | 2.91          |                           | 546-00073-200             | 546-00073-329             |
| -26F                    | 2.60          |                           |                           | 546-00073-326             |
| -23F                    | 2.33          |                           |                           | 546-00073-323             |
| -19F                    | 1.90          |                           |                           | 546-00073-319             |
| -16F                    | 1.64          |                           |                           | 546-00073-316             |
| -13F                    | 1.31          |                           |                           | 546-00073-313             |
| -11F                    | 1.14          |                           |                           | 546-00073-311             |

| IMPELLER RENEW KIT PART NUMBERS |               |  |  |
|---------------------------------|---------------|--|--|
| DESCRIPTION                     | PART NUMBER   |  |  |
| IMPELLER RENEW KIT              | 516-00032-000 |  |  |

UNLESS OTHERWISE SPECIFIED DIMENSIONS ARE IN INCHES TOLERANCE FOR INCHES DIMENSIONS: IDEX CORPORATION X.X: ±0.02 X.XX: ±0.01 MATERIAL X.XXX: ±0.005 ANGLES: ±0.25°
SURFACE TEXTURE IN µm Ra
REMOVE ALL BURRS AND SHARP
EDGES, 0.01MAX MADE FROM

PUMP ASSEMBLY, MBP FLEX SERIES

COPYRIGHT © NOT TO BE REPRODUCED OR USED TO MAKE OTHER DRAWINGS OR MACHINERY

FSG-PL-01486

REPAIR PART KITS

IDENTIFICATION

HALE

GODIVAS GIGSSI

10