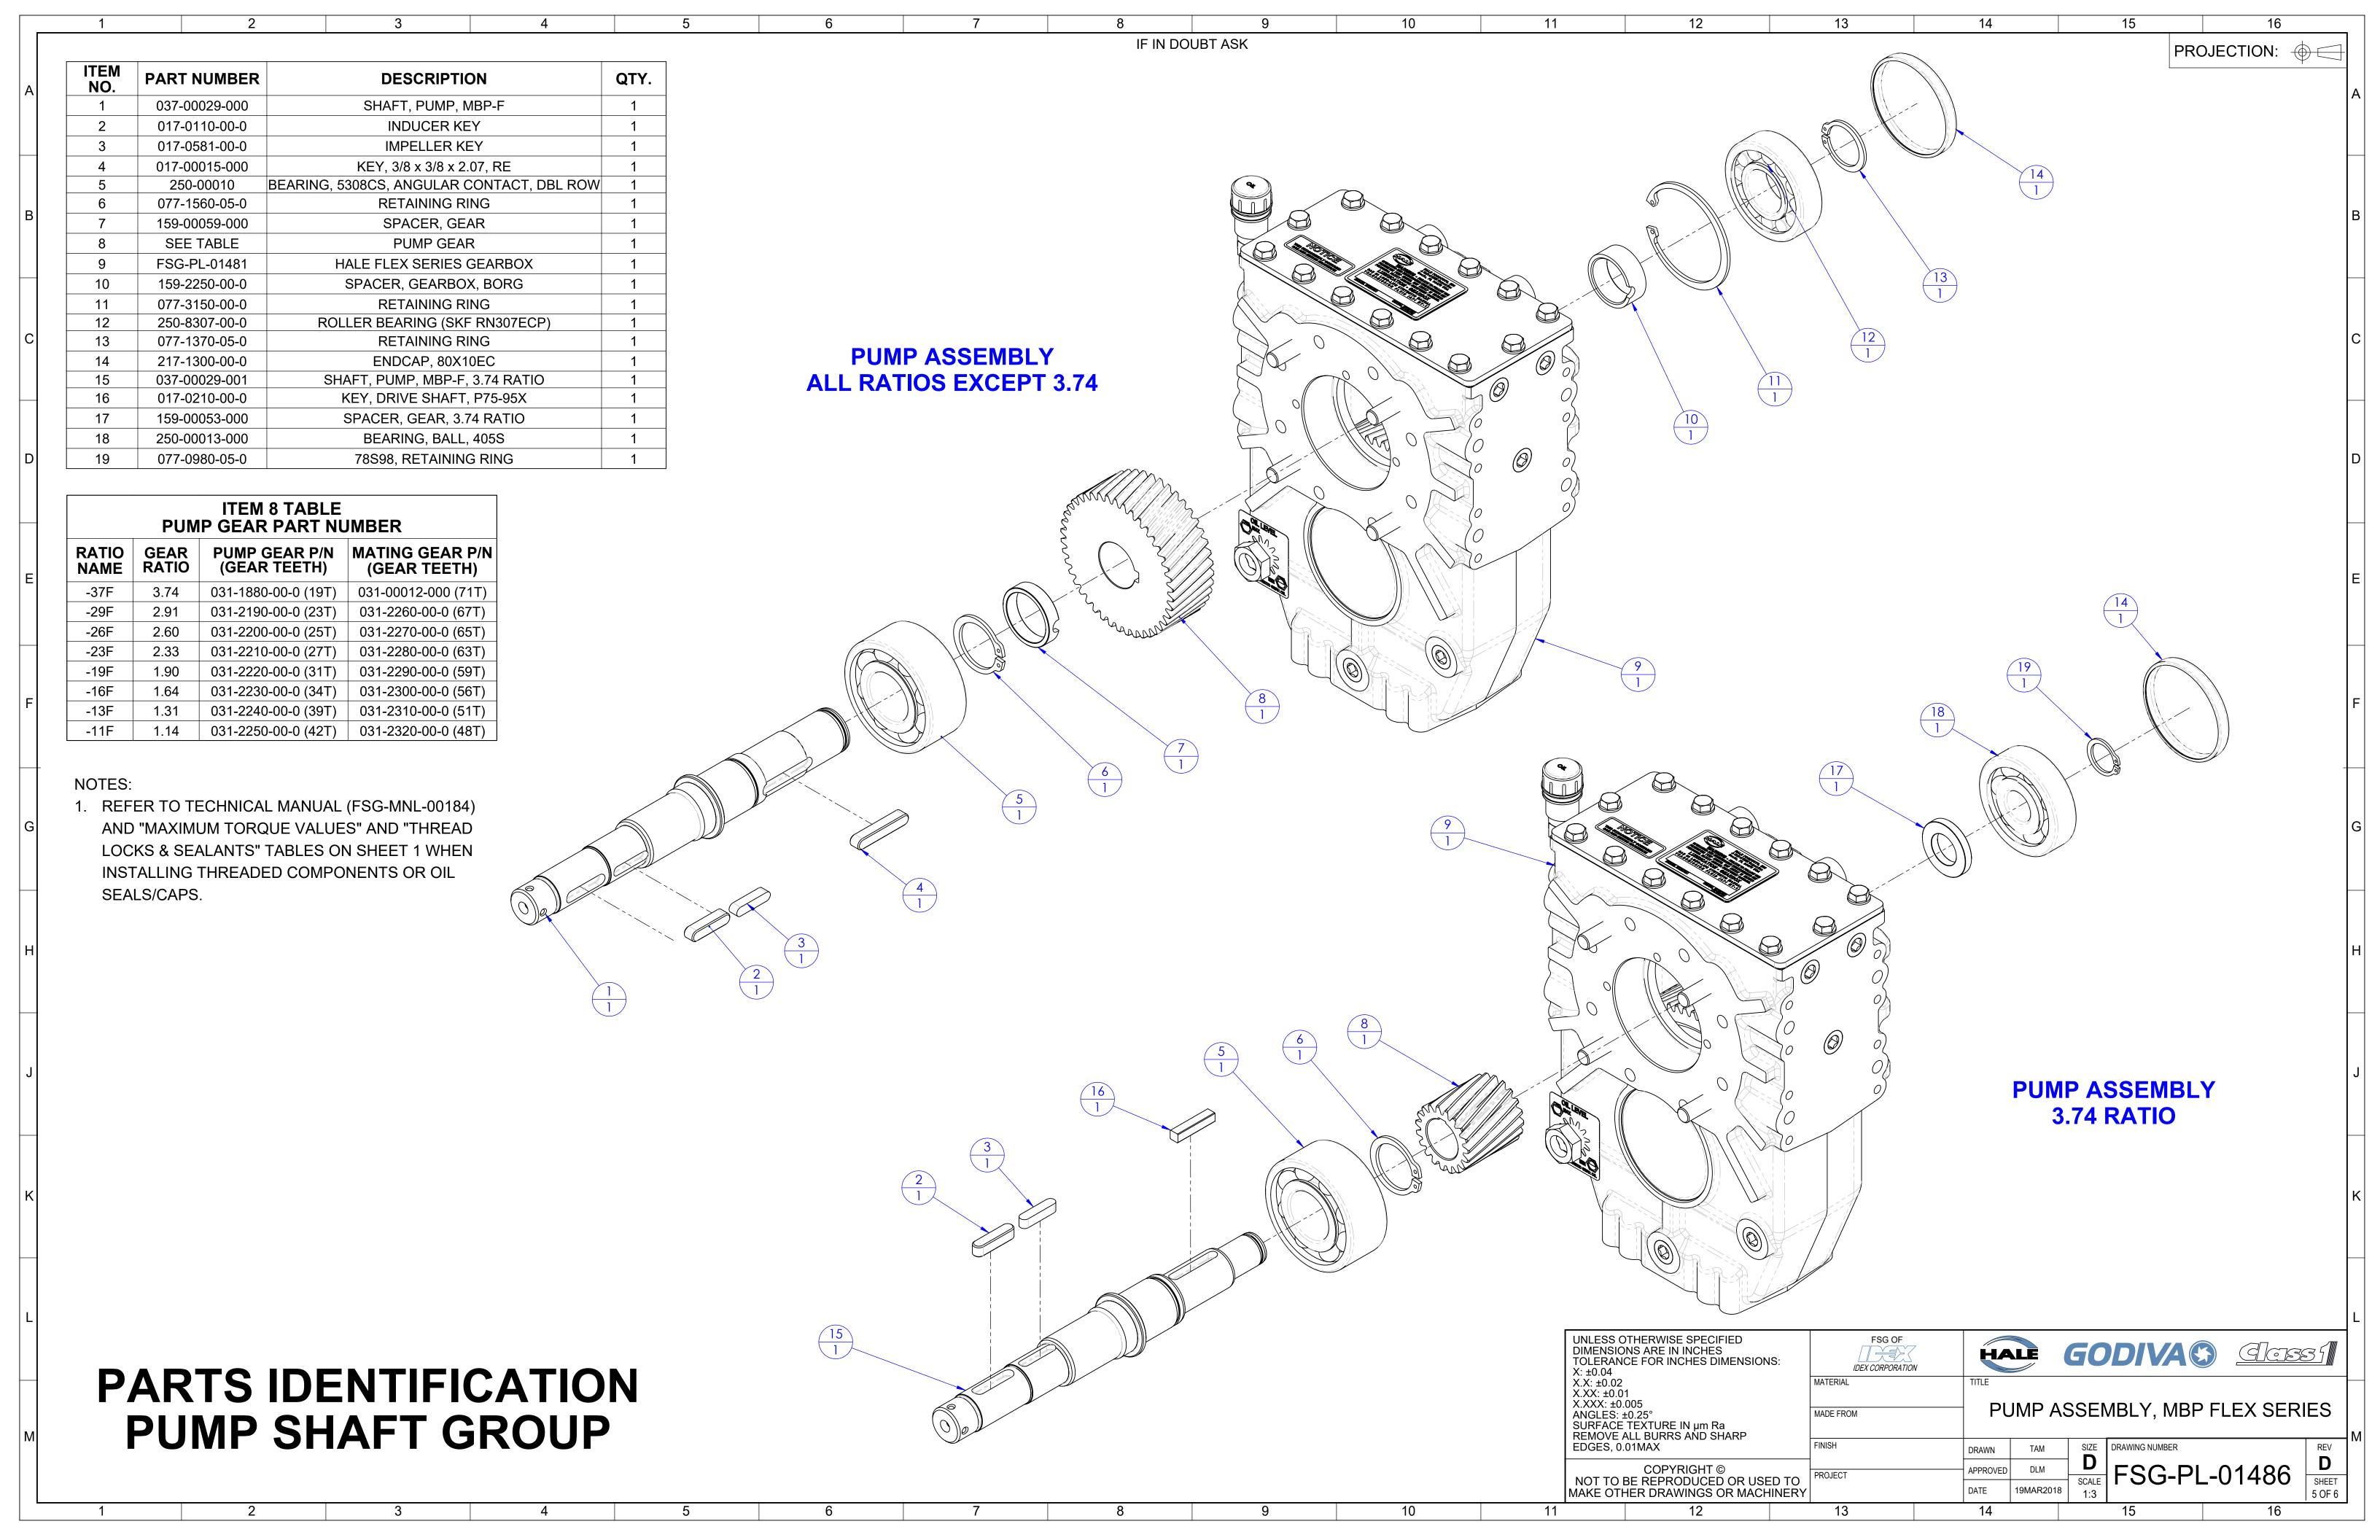

|
| -11F                    | 1.14          |                           |                           | 546-00073-311             |

| IMPELLER RENEW KIT PART NUMBERS |               |  |  |
|---------------------------------|---------------|--|--|
| DESCRIPTION                     | PART NUMBER   |  |  |
| IMPELLER RENEW KIT              | 516-00032-000 |  |  |

UNLESS OTHERWISE SPECIFIED DIMENSIONS ARE IN INCHES TOLERANCE FOR INCHES DIMENSIONS: IDEX CORPORATION X.X: ±0.02 X.XX: ±0.01 MATERIAL X.XXX: ±0.005 ANGLES: ±0.25°
SURFACE TEXTURE IN µm Ra
REMOVE ALL BURRS AND SHARP
EDGES, 0.01MAX MADE FROM

PUMP ASSEMBLY, MBP FLEX SERIES

COPYRIGHT © NOT TO BE REPRODUCED OR USED TO MAKE OTHER DRAWINGS OR MACHINERY

FSG-PL-01486

REPAIR PART KITS

IDENTIFICATION

HALE

GODIVAS GIGSSI

10

14