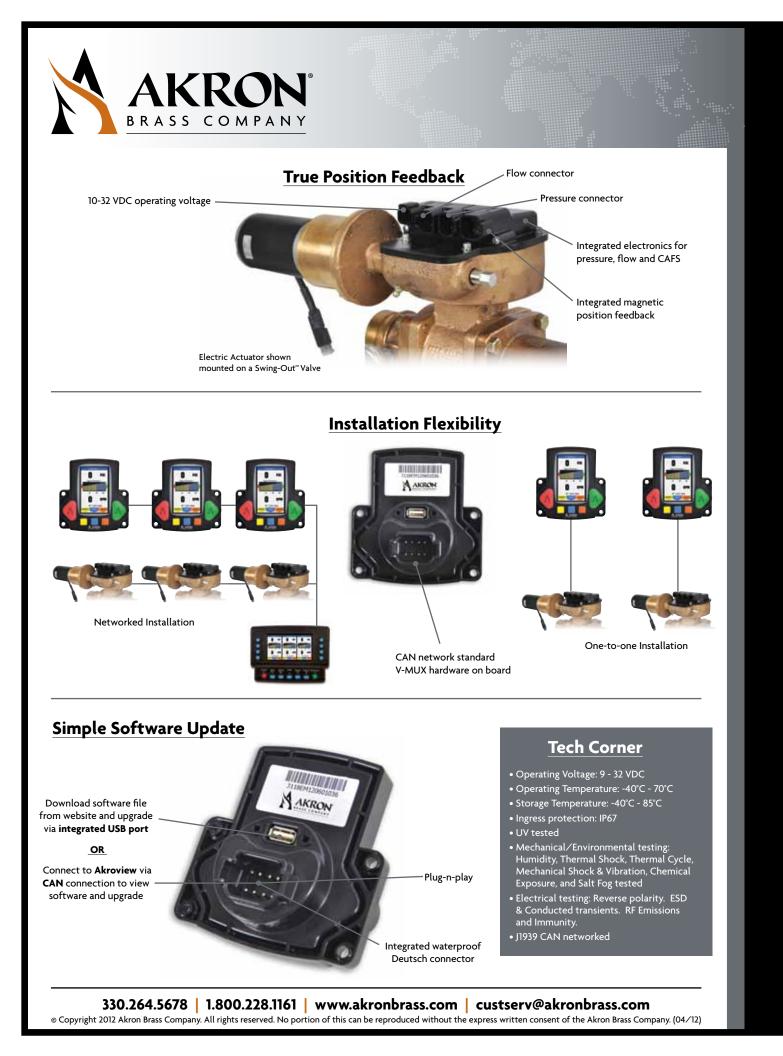

## Navigator<sup>™</sup> Pro Valve Controller 9323 and 9325

The Navigator Pro Valve Controller is the latest in the lineup of Akron Brass innovations. Completely reinvented, it is packed with user friendly features that improve operation effectiveness and safety. With two styles to choose from, it can be used as a basic controller or installed as an integrated controller with a pressure and flow sensor, CAFS control and true position feedback with presets. All of these features are displayed on a high visibility, full color LCD screen and communicates via J1939 CAN protocal. All valve controllers are fully NFPA 1901 compliant.