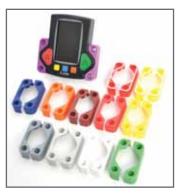

Style 9325 Navigator Pro

Also available as a valve controller only Style 9323

Optional color indicators available in standard NFPA 1901 specified colors. Available on Styles 9323 and 9325.