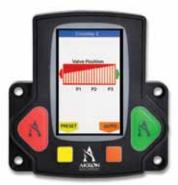

Style 9325 Navigator Pro

Also available as a valve controller only Style 9323

Optional color indicators available in standard NFPA 1901 specified colors. Available on Styles 9323 and 9325.