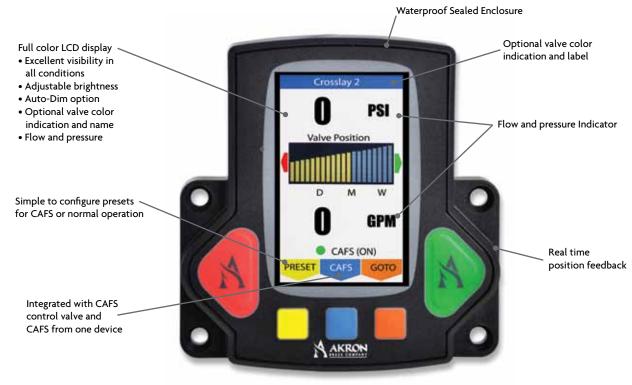

## Navigator<sup>™</sup> Pro Valve Controller 9323 and 9325

The Navigator Pro Valve Controller is the latest in the lineup of Akron Brass innovations. Completely reinvented, it is packed with user friendly features that improve operation effectiveness and safety. With two styles to choose from, it can be used as a basic controller or installed as an integrated controller with a pressure and flow sensor, CAFS control and true position feedback with presets. All of these features are displayed on a high visibility, full color LCD screen and communicates via J1939 CAN protocal. All valve controllers are fully NFPA 1901 compliant.

Style 9325 Navigator Pro

Also available as a valve controller only Style 9323

Optional color indicators available in standard NFPA 1901 specified colors. Available on Styles 9323 and 9325.